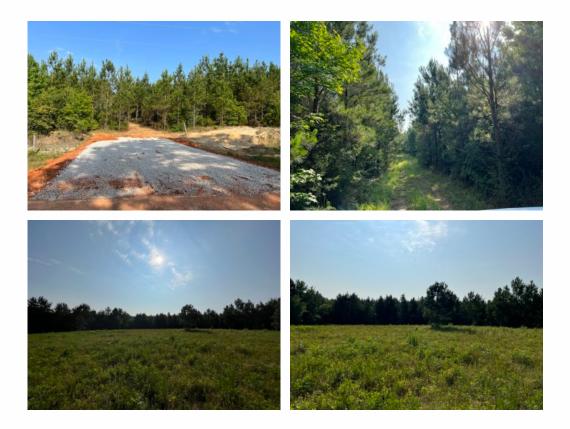

## 15.7+/- acres in Coffee County, Alabama

This ±15.7 acre mini farm is located in the Newbia Community of Coffee County in the Zion Chapel School District has everything you need to build your dream home in the country! The tract has paved road frontage along County Road 306 with Electricity and Water available. This tract is mostly level topography with a nice stand of 10 year old pine plantation. There is a game plot on the back side of the property along with a nice internal road system. This property is located ±11 miles from the Zion Chapel School, ±13 miles from Elba and ±23 miles from Troy.To schedule your viewing call Calvin Perryman at 334-419-7277.