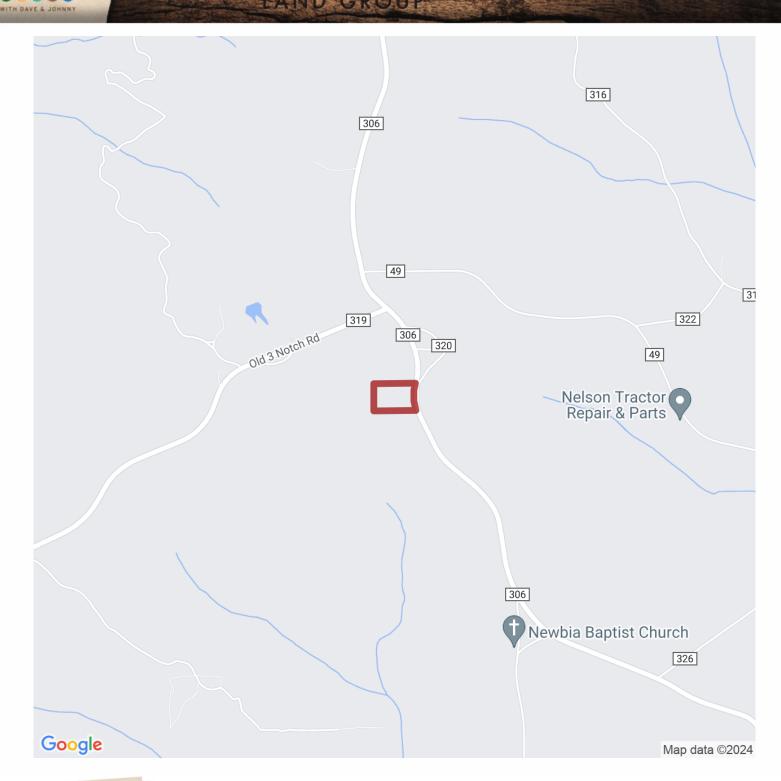

## Mini farm · \$67,000 View online at http://selg.biz/2004

|                       | 306            |
|-----------------------|----------------|
| 319<br>Old 3 Notch Rd | 320            |
|                       | 320            |
|                       |                |
|                       | 306            |
| Coogle                | Map data ©2024 |