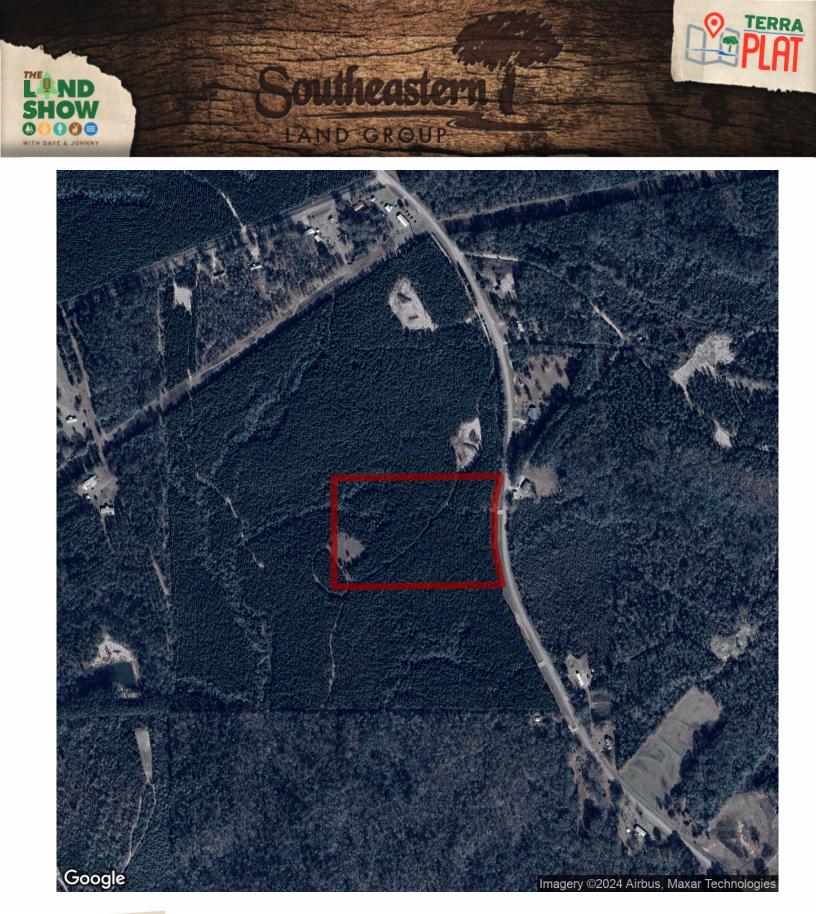

## 15.7+/- acres in Coffee County, Alabama

This ±15.7 acre mini farm is located in the Newbia Community of Coffee County in the Zion Chapel School District has everything you need to build your dream home in the country! The tract has paved road frontage along County Road 306 with Electricity and Water available. This tract is mostly level topography with a nice stand of 10 year old pine plantation. There is a game plot on the back side of the property along with a nice internal road system. This property is located ±11 miles from the Zion Chapel School, ±13 miles from Elba and ±23 miles from Troy.To schedule your viewing call Calvin Perryman at 334-419-7277.