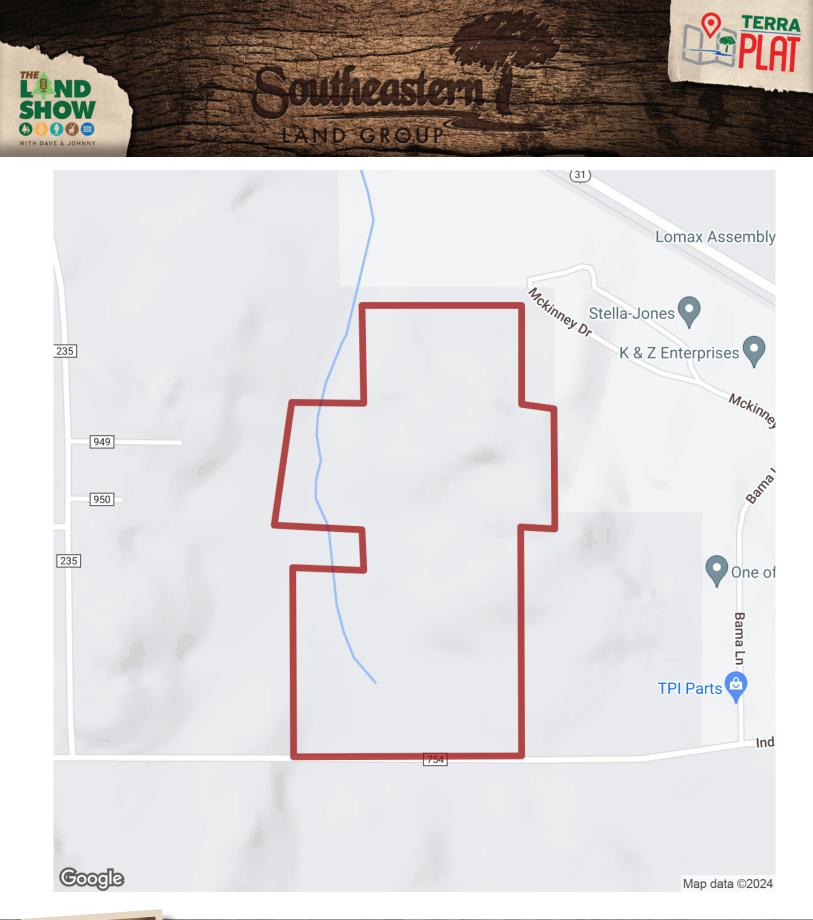

**Legal Description-** The property is located along Industrial Park Drive in Clanton, Alabama. The land lies in Township 22N, Range 14E, Sections 16 and 21. The northern parcel is approximately 38 acres, and lies within the City Limits of Clanton. The southern parcel is approximately 38 acres, and lies outside the City Limits of Clanton. Chilton County Tax Assessor Parcel ID#'s 110521000008000 and 1105160000014000. Property taxes for 2022 were approximately \$215.

**Location-** The property is located on Industrial Park Drive in Clanton, Alabama. This tract is the geographic center of Alabama. The property lies 4 miles north of Clanton, 8 miles from Jemison, 52 miles to Birmginham, 71 miles to Tuscaloosa, 35 miles to Prattville, 44 miles to Montgomery, 99 miles to Auburn, 211 miles to Mobile, 191 miles to Atlanta, GA, and 144 miles to Meridian, MS. Showings are by appointment only, so please contact Jonathan Goode at 334-247-2005 to schedule your appointment.