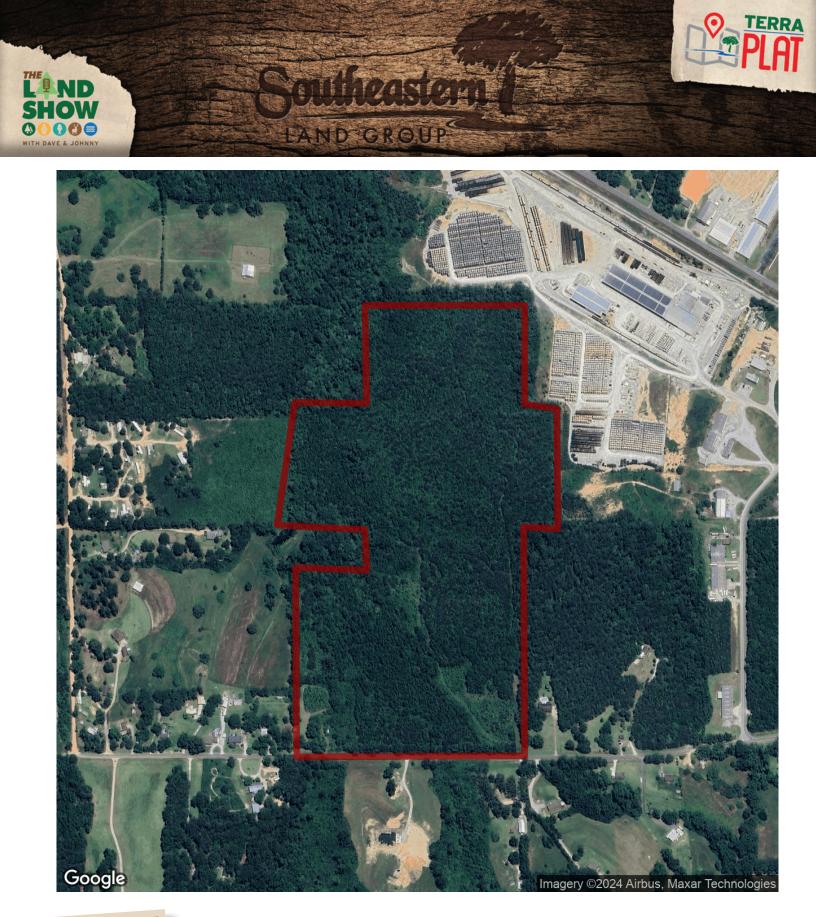

## 76+/- acres in Chilton County, Alabama

1. 70 30

LAND GROUP

**76 acres +/- of land for sale in Clanton, Chilton County, Alabama.** This property has a prime location that would potentially make it suitable for development. The northern parcel lies inside the city limits of Clanton, and southern portion lies outside the city. Access to the property is from the southern end along Industrial Park Drive. The land adjoins the Stella Jones mill facility, and is very near to the Clanton Industrial Park. Alabama Highway 31 and the Louisville and Nashville Rail Road lie just to the northeast of the property. The land lays well, with gently rolling topography. A small creek flows through the west side of the property. There are two older homes on the property that have no value.

**Legal Description-** The property is located along Industrial Park Drive in Clanton, Alabama. The land lies in Township 22N, Range 14E, Sections 16 and 21. The northern parcel is approximately 38 acres, and lies within the City Limits of Clanton. The southern parcel is approximately 38 acres, and lies outside the City Limits of Clanton. Chilton County Tax Assessor Parcel ID#'s 110521000008000 and 1105160000014000. Property taxes for 2022 were approximately \$215.