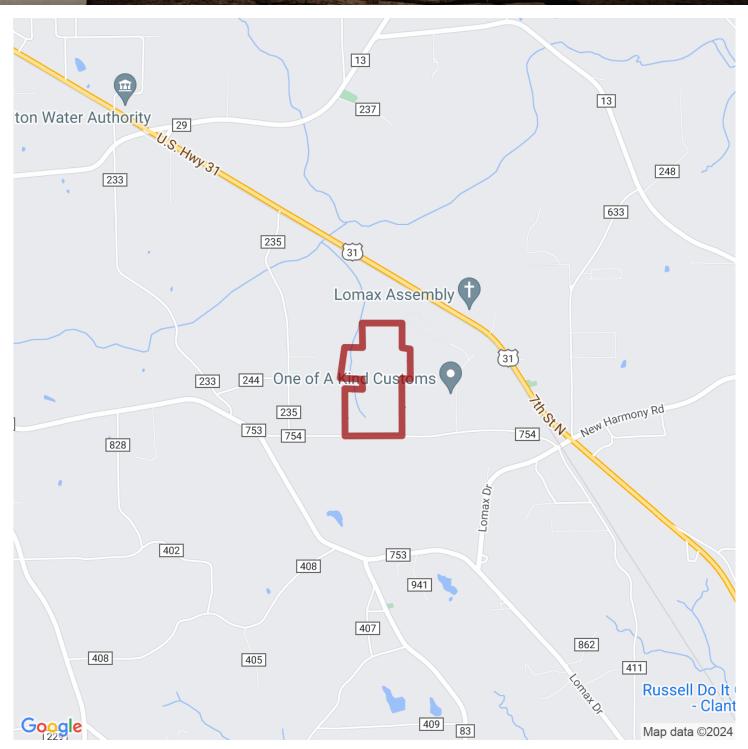

**Location-** The property is located on Industrial Park Drive in Clanton, Alabama. This tract is the geographic center of Alabama. The property lies 4 miles north of Clanton, 8 miles from Jemison, 52 miles to Birmginham, 71 miles to Tuscaloosa, 35 miles to Prattville, 44 miles to Montgomery, 99 miles to Auburn, 211 miles to Mobile, 191 miles to Atlanta, GA, and 144 miles to Meridian, MS. Showings are by appointment only, so please contact Jonathan Goode at 334-247-2005 to schedule your appointment.