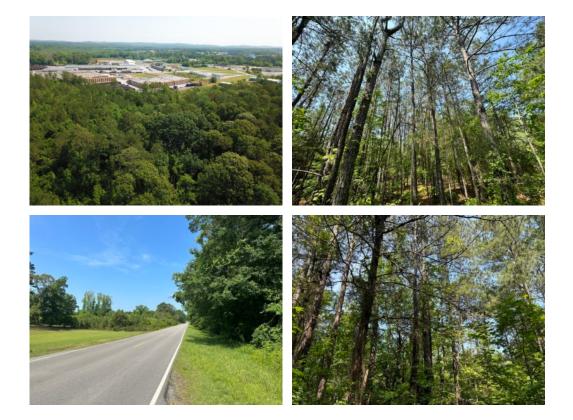

## 76+/- acres in Chilton County, Alabama

1. 70 30

LAND GROUP

**76 acres +/- of land for sale in Clanton, Chilton County, Alabama.** This property has a prime location that would potentially make it suitable for development. The northern parcel lies inside the city limits of Clanton, and southern portion lies outside the city. Access to the property is from the southern end along Industrial Park Drive. The land adjoins the Stella Jones mill facility, and is very near to the Clanton Industrial Park. Alabama Highway 31 and the Louisville and Nashville Rail Road lie just to the northeast of the property. The land lays well, with gently rolling topography. A small creek flows through the west side of the property. There are two older homes on the property that have no value.