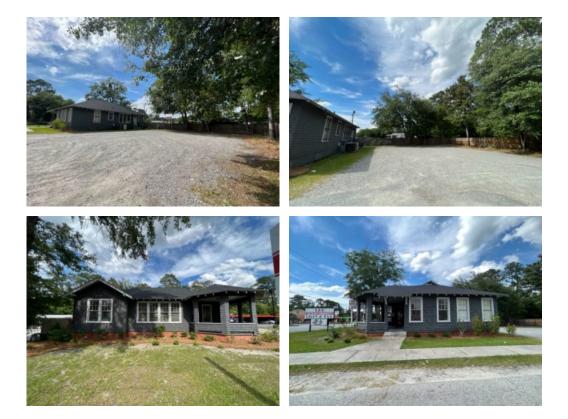

## 0.24+/- acres in Lowndes County, Georgia

Commercial listing in Valdosta, GA. 1,700 SF building located at 1211 N. Ashley St. on a corner lot. Formerly used as an office for a loan company, this property has many use possibilities. Ample parking in rear. Recently installed roof. Property is in a highly desirable location, with a traffic count of over 20,000 VPD. Call for your showing today. \*Seller is related to listing agent.