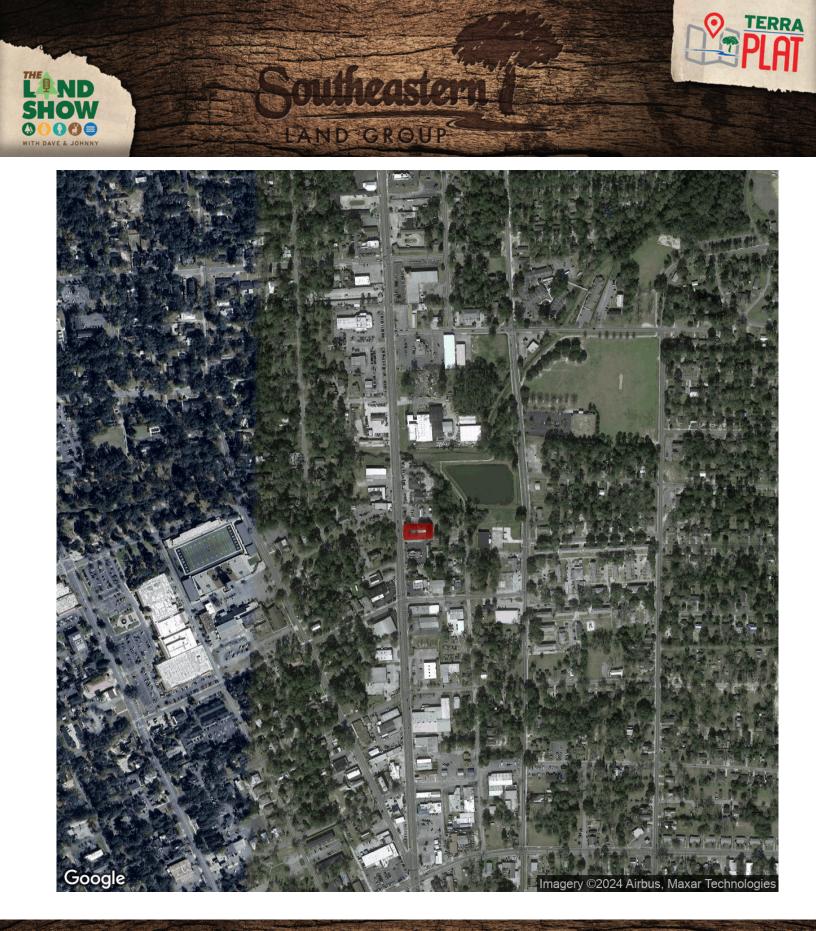

## 0.24+/- acres in Lowndes County, Georgia

Commercial listing in Valdosta, GA. 1,700 SF building located at 1211 N. Ashley St. on a corner lot. Formerly used as an office for a loan company, this property has many use possibilities. Ample parking in rear. Recently installed roof. Property is in a highly desirable location, with a traffic count of over 20,000 VPD. Call for your showing today. \*Seller is related to listing agent.