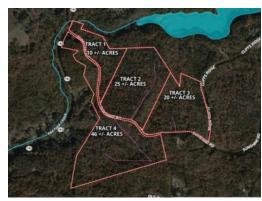

The subject property is Tract 4. This is a 101+/- acre parcel to be split and sold according to map rendering. Survey will determine exact acreage. Adjoining acreage is also available.

For more information or to schedule your showing please contact Jacob Bowen at 678-858-0382.