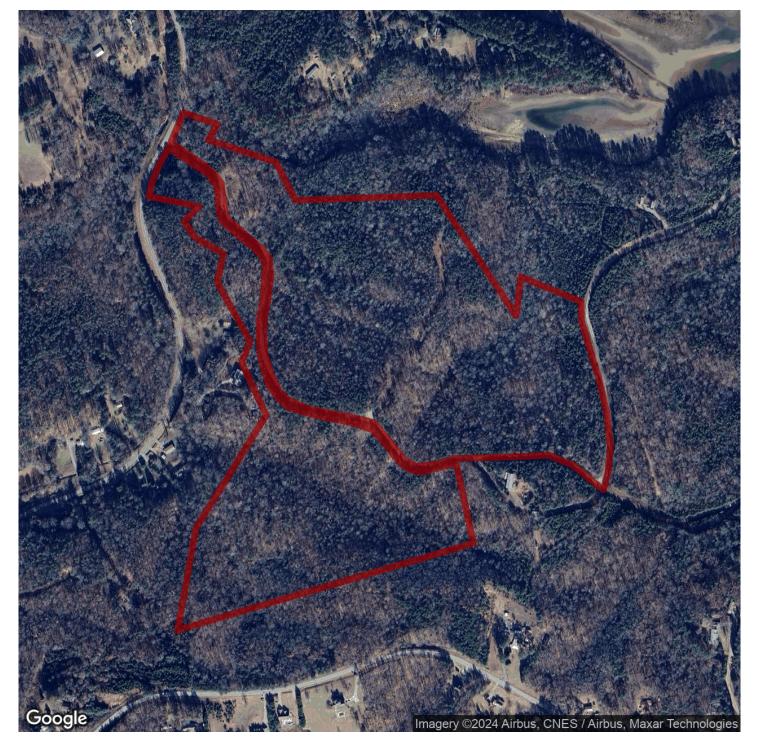

#### 46+/- acres in Stephens County, Georgia

Excellent opportunity to own your private piece of land in Stephens County, Georgia. Easy access to State Route 184 and approximately 7 miles to downtown Toccoa, Georgia. This area boasts beautiful mountain views and is home to deer, turkey and other small game. There is a good mix of pine and hardwood timber throughout. If you have been looking for a recreational tract of land or land to build your country estate then you need to consider this property.

The subject property is Tract 4. This is a 101+/- acre parcel to be split and sold according to map rendering. Survey will determine exact acreage. Adjoining acreage is also available.

For more information or to schedule your showing please contact Jacob Bowen at 678-858-0382.