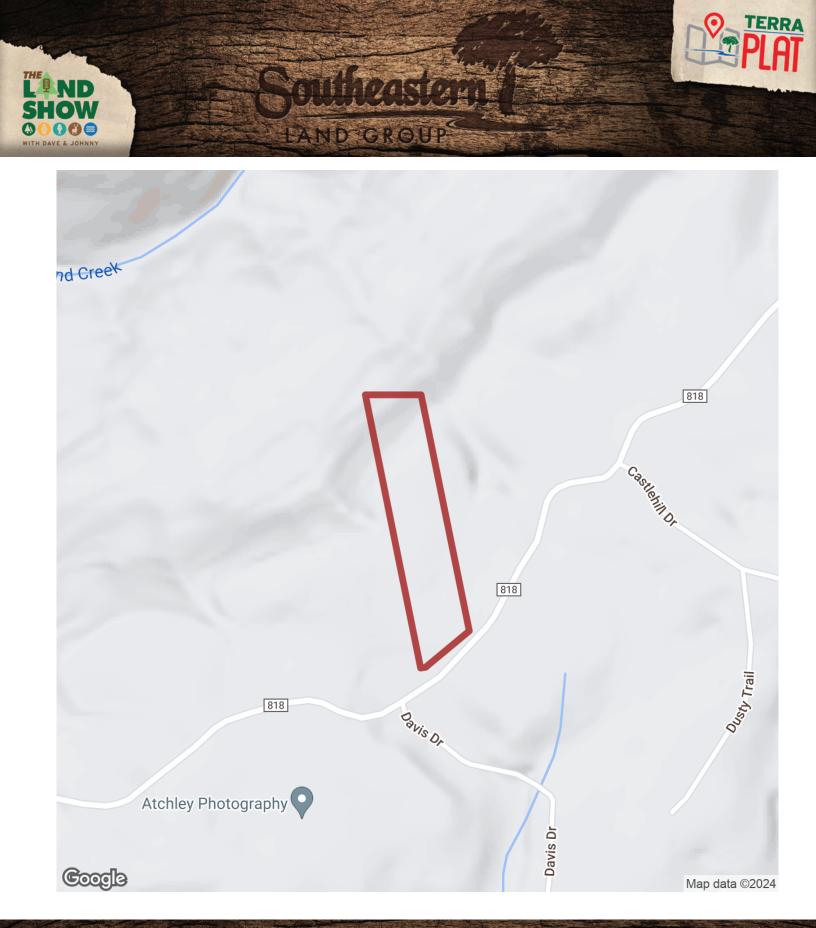

# 11.05+/- acres in Jackson County, Alabama

LAND GROUP

This +/- 11.05-acre mini farm is located in the North Sand Mountain community of Jackson County, AL. This tract is ready for you to come build your dream home in the country. Utilities are available along the paved road frontage of County Road 818. This mini farm offers amazing opportunities for scenic views on the back of the property at the bluff. Views of the Tennessee River looking down Hog Jowl Valley are very possible with some clearing on the bluff. This tract lays very well giving you several options for your homesite. Estimated 9 acres of the property are usable and the other 2 acres are off the side of the bluff. Located just 10 minutes from Trenton, GA and 35 minutes from Chattanooga, TN.