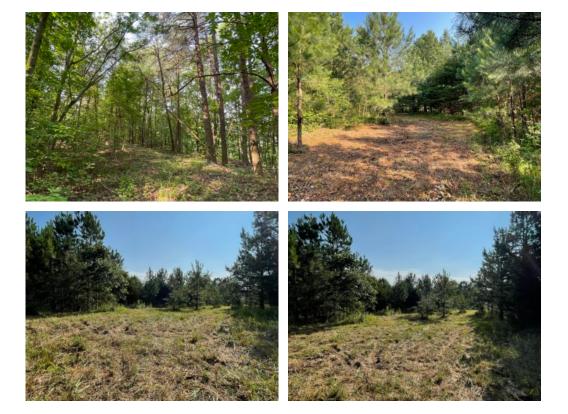

# 11.05+/- acres in Jackson County, Alabama

LAND GROUP

This +/- 11.05-acre mini farm is located in the North Sand Mountain community of Jackson County, AL. This tract is ready for you to come build your dream home in the country. Utilities are available along the paved road frontage of County Road 818. This mini farm offers amazing opportunities for scenic views on the back of the property at the bluff. Views of the Tennessee River looking down Hog Jowl Valley are very possible with some clearing on the bluff. This tract lays very well giving you several options for your homesite. Estimated 9 acres of the property are usable and the other 2 acres are off the side of the bluff. Located just 10 minutes from Trenton, GA and 35 minutes from Chattanooga, TN.