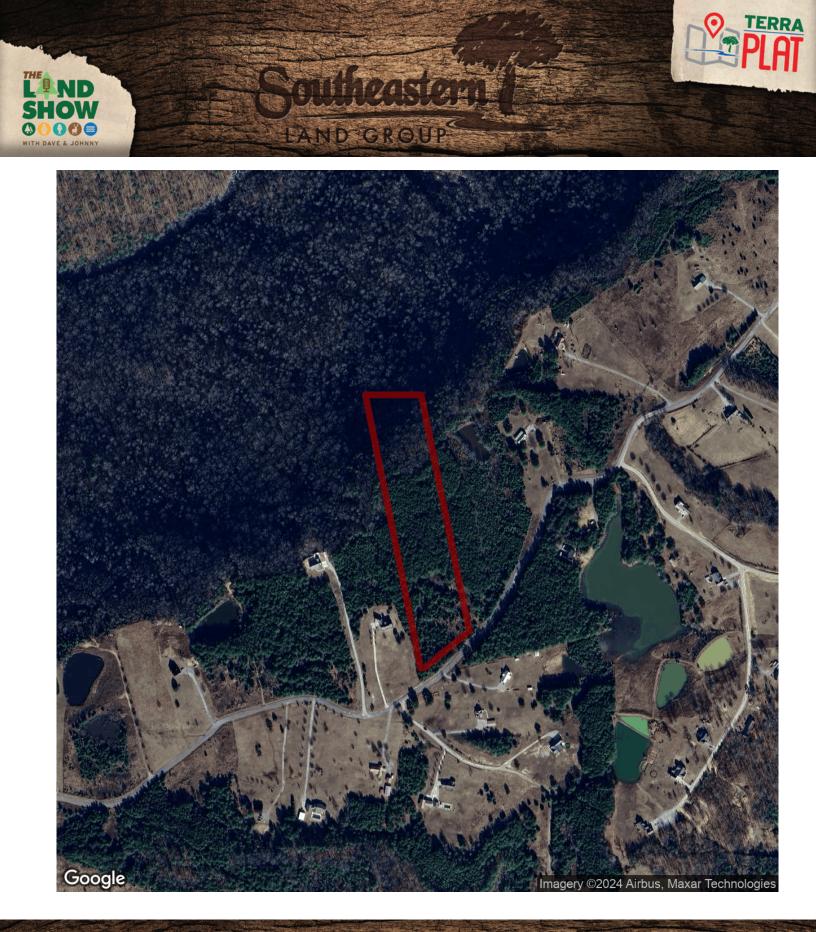

# 11.05+/- acres in Jackson County, Alabama

LAND GROUP

This +/- 11.05-acre mini farm is located in the North Sand Mountain community of Jackson County, AL. This tract is ready for you to come build your dream home in the country. Utilities are available along the paved road frontage of County Road 818. This mini farm offers amazing opportunities for scenic views on the back of the property at the bluff. Views of the Tennessee River looking down Hog Jowl Valley are very possible with some clearing on the bluff. This tract lays very well giving you several options for your homesite. Estimated 9 acres of the property are usable and the other 2 acres are off the side of the bluff. Located just 10 minutes from Trenton, GA and 35 minutes from Chattanooga, TN.