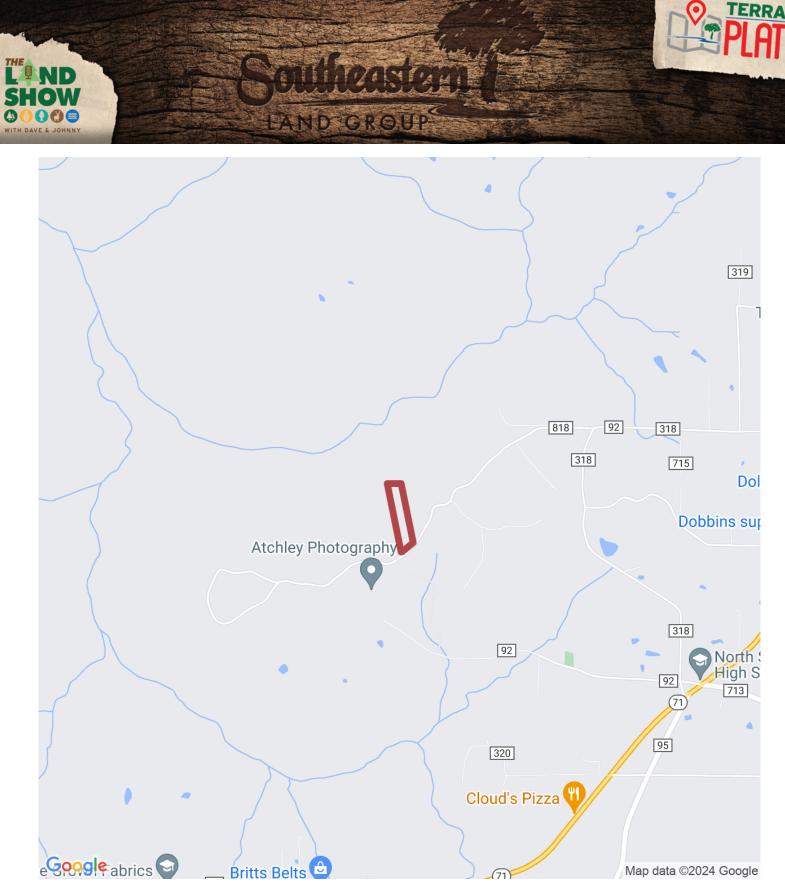

# 11.05+/- acres in Jackson County, Alabama

LAND GROUP

This +/- 11.05-acre mini farm is located in the North Sand Mountain community of Jackson County, AL. This tract is ready for you to come build your dream home in the country. Utilities are available along the paved road frontage of County Road 818. This mini farm offers amazing opportunities for scenic views on the back of the property at the bluff. Views of the Tennessee River looking down Hog Jowl Valley are very possible with some clearing on the bluff. This tract lays very well giving you several options for your homesite. Estimated 9 acres of the property are usable and the other 2 acres are off the side of the bluff. Located just 10 minutes from Trenton, GA and 35 minutes from Chattanooga, TN.