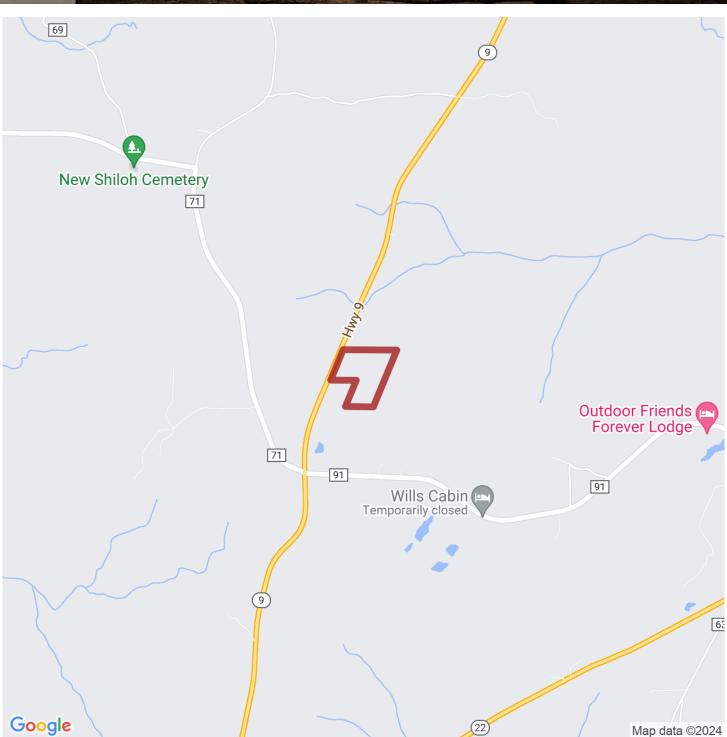

# 31.15+/- acres in Coosa County, Alabama

SOLD. Introducing a prime piece of land in Coosa County, Alabama, boasting 31.15 pristine acres. This property, recently thinned to promote timber growth, presents a unique opportunity for investment and lifestyle. At the forefront, a tranquil stream meanders through, enveloped by the serene embrace of lush hardwood trees, creating a picturesque and peaceful setting.

Convenience meets accessibility with paved road frontage along Hwy 9, making this land easily reachable from Alexander City, while also providing straightforward access to the thriving cities of Montgomery and Birmingham. The property's versatility shines through, offering multiple potential homesites for your dream residence, complete with available power connections.

Whether you're seeking an investment in timberland, a serene escape, or a strategic location for your new home, this 31.45-acre gem in Coosa County, AL, provides a wealth of opportunities to suit your desires.