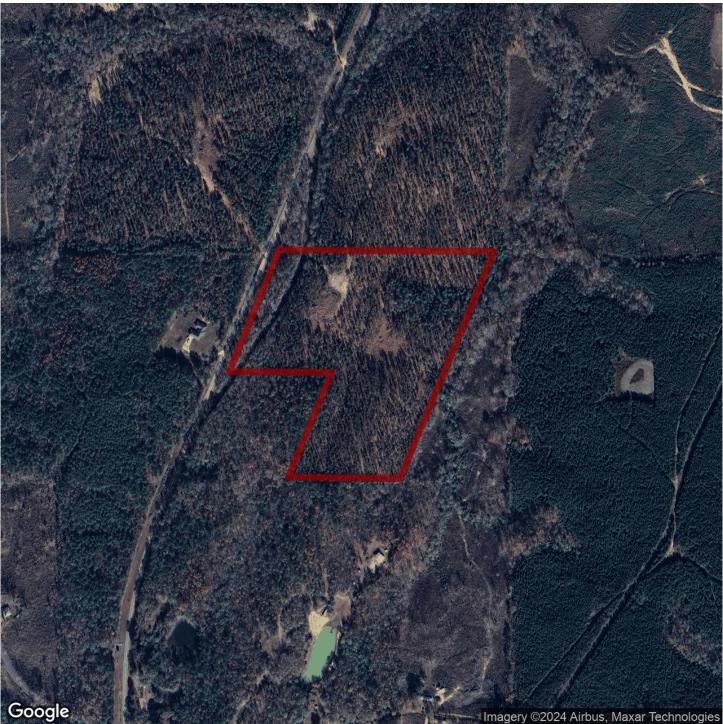

# 31.15+/- acres in Coosa County, Alabama

SOLD. Introducing a prime piece of land in Coosa County, Alabama, boasting 31.15 pristine acres. This property, recently thinned to promote timber growth, presents a unique opportunity for investment and lifestyle. At the forefront, a tranquil stream meanders through, enveloped by the serene embrace of lush hardwood trees, creating a picturesque and peaceful setting.

Convenience meets accessibility with paved road frontage along Hwy 9, making this land easily reachable from Alexander City, while also providing straightforward access to the thriving cities of Montgomery and Birmingham. The property's versatility shines through, offering multiple potential homesites for your dream residence, complete with available power connections.

Whether you're seeking an investment in timberland, a serene escape, or a strategic location for your new home, this 31.45-acre gem in Coosa County, AL, provides a wealth of opportunities to suit your desires.