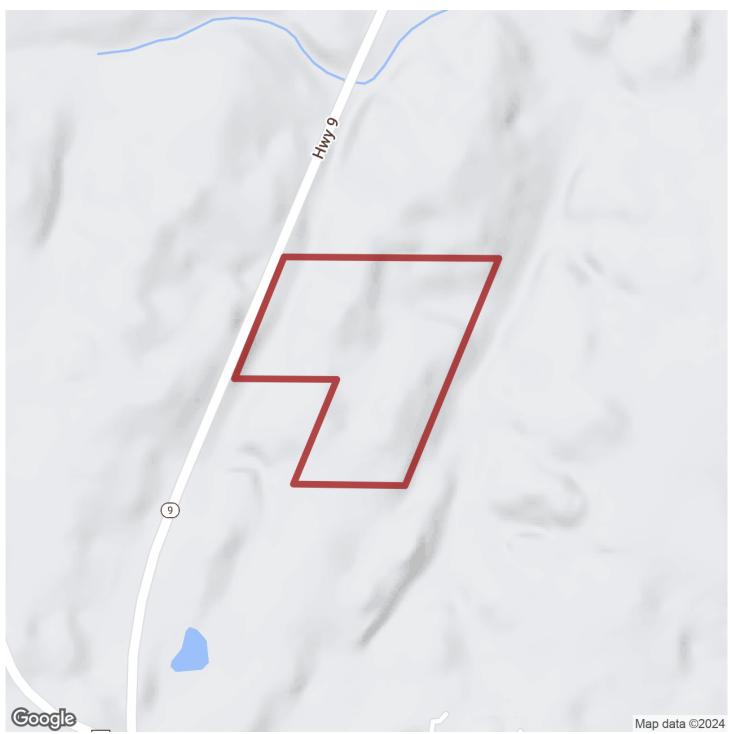

# 31.15+/- acres in Coosa County, Alabama

SOLD. Introducing a prime piece of land in Coosa County, Alabama, boasting 31.15 pristine acres. This property, recently thinned to promote timber growth, presents a unique opportunity for investment and lifestyle. At the forefront, a tranquil stream meanders through, enveloped by the serene embrace of lush hardwood trees, creating a picturesque and peaceful setting.

Convenience meets accessibility with paved road frontage along Hwy 9, making this land easily reachable from Alexander City, while also providing straightforward access to the thriving cities of Montgomery and Birmingham. The property's versatility shines through, offering multiple potential homesites for your dream residence, complete with available power connections.