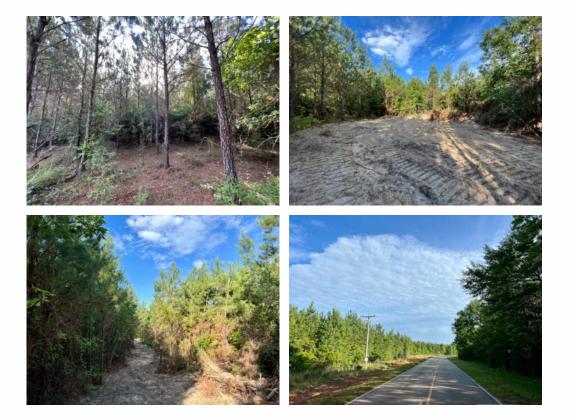

## 16.9+/- acres in Coffee County, Alabama

This ±16.9 acre mini farm is located in the Newbia Community of Coffee County in the Zion Chapel School District has everything you need to build your dream home in the country! The tract has paved road frontage along County Road 306 with Electricity and Water available. This tract is slightly rolling topography with a nice stand of 10 year old pine plantation. This property is located ±11 miles from the Zion Chapel School, ±13 miles from Elba and ±23 miles from Troy.