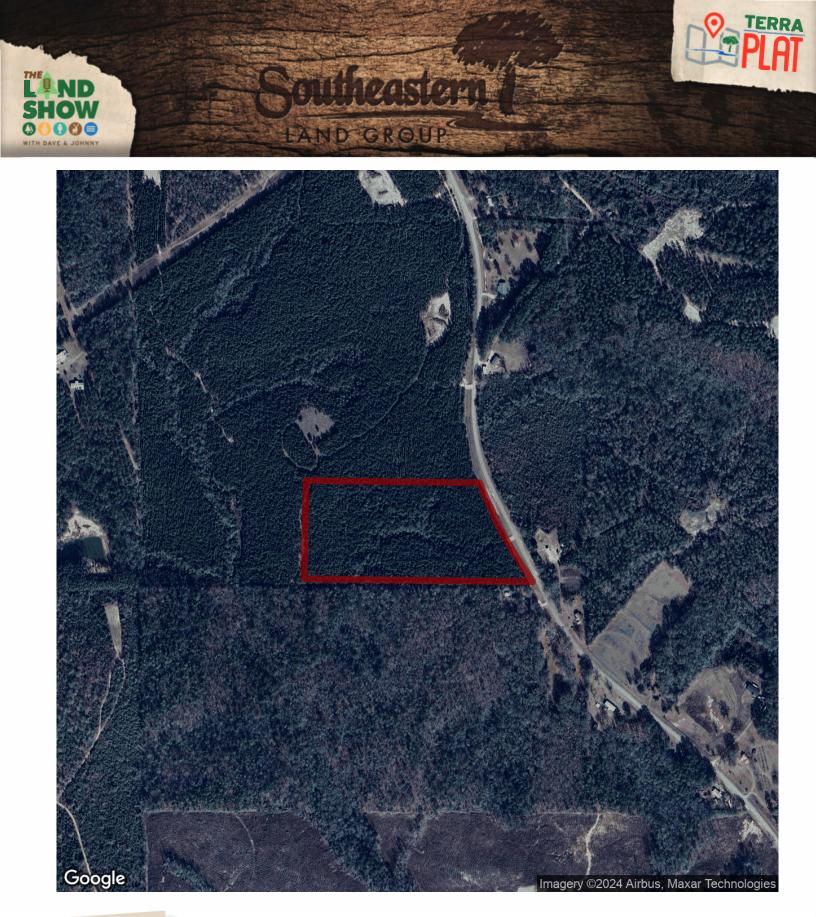

## 16.9+/- acres in Coffee County, Alabama

This ±16.9 acre mini farm is located in the Newbia Community of Coffee County in the Zion Chapel School District has everything you need to build your dream home in the country! The tract has paved road frontage along County Road 306 with Electricity and Water available. This tract is slightly rolling topography with a nice stand of 10 year old pine plantation. This property is located ±11 miles from the Zion Chapel School, ±13 miles from Elba and ±23 miles from Troy.