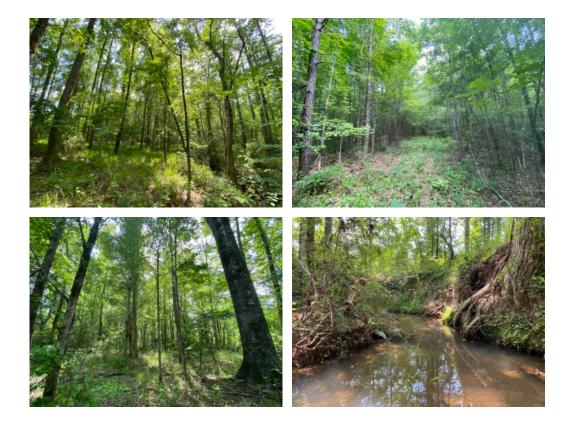

# 134.98+/- acres in Chambers County, Alabama

135+/- acres located in Chambers Co, AL, just west of LaFayette. This tract has mature stands of hardwood that run throughout the creek bottoms. There is also a younger stand of planted pines, approximately 60 acres that were planted in 2019. There is a main road that traverses the rolling topography and leads you to a nice flowing creek. There are several areas that allow for multiple deer stands to be placed throughout the property. If this is something you are looking for, give us a call and make an appointment to view this great tract.