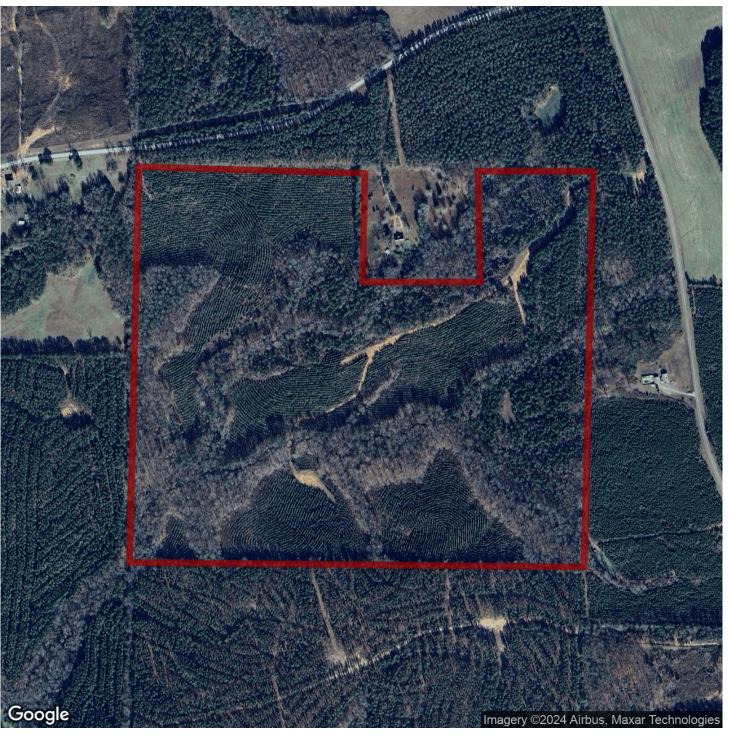

# 134.98+/- acres in Chambers County, Alabama

135+/- acres located in Chambers Co, AL, just west of LaFayette. This tract has mature stands of hardwood that run throughout the creek bottoms. There is also a younger stand of planted pines, approximately 60 acres that were planted in 2019. There is a main road that traverses the rolling topography and leads you to a nice flowing creek. There are several areas that allow for multiple deer stands to be placed throughout the property. If this is something you are looking for, give us a call and make an appointment to view this great tract.