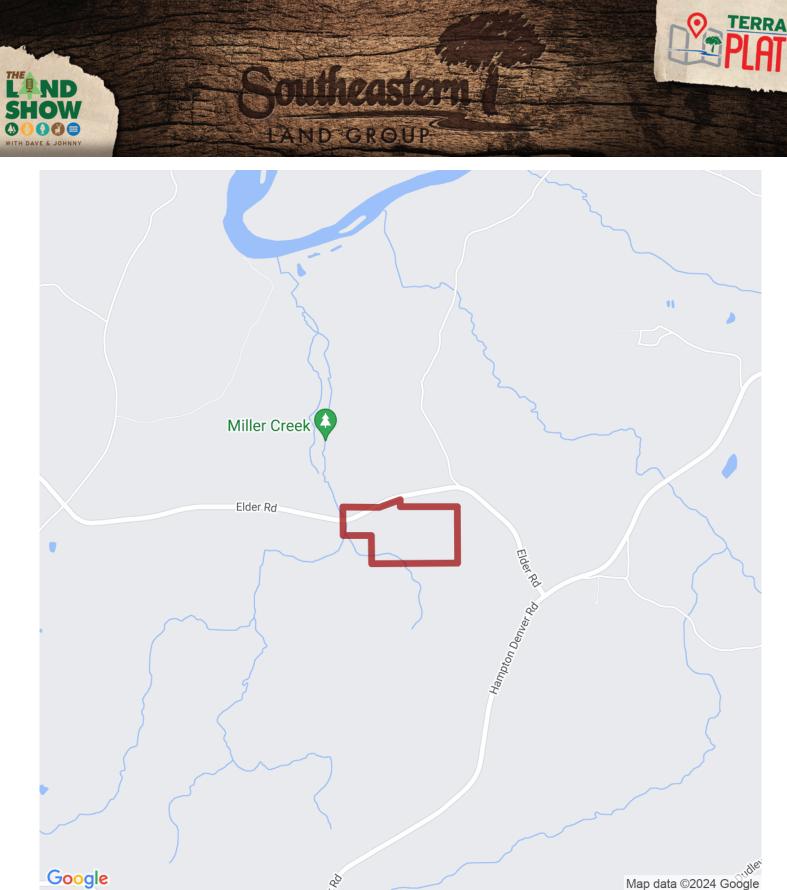

## 71.99+/- acres in Tallapoosa County, Alabama

Looking for a smaller hunting tract with excellent timber? Well, here it is! Located in Tallapoosa County in the Buttston community, this professionally managed 72+/- acre tract offers approximately 30 acres of mature pine timber planted in 2005, and hardwood draws, and a good internal road system. There is access to power and water along Elder rd. Don't let this one slip away; call us today.