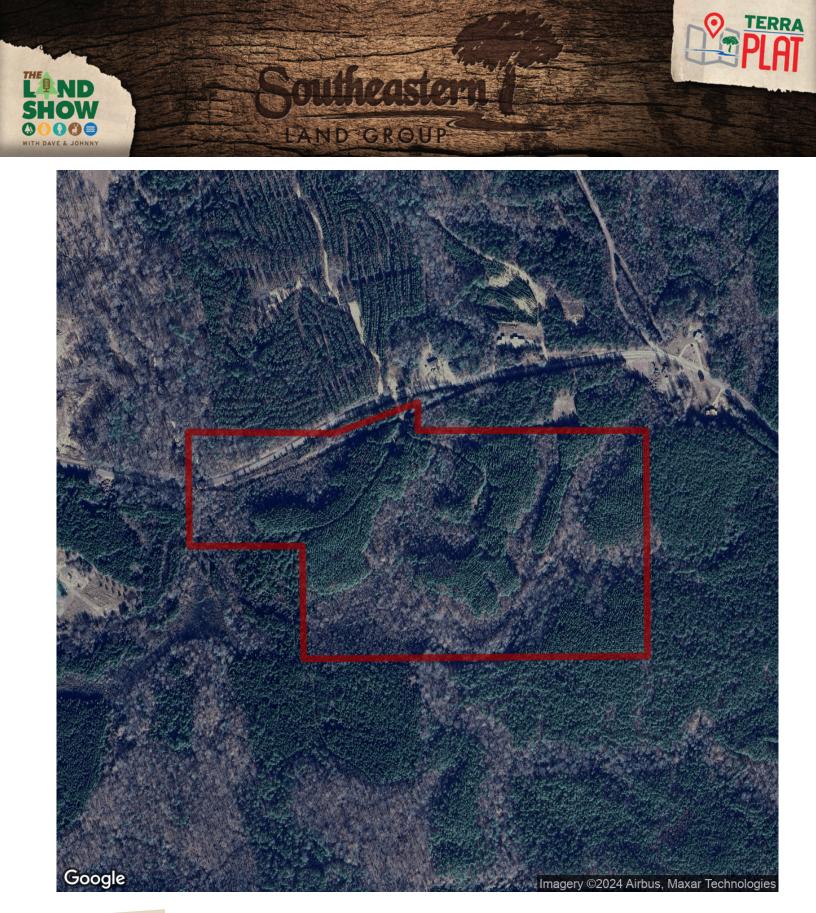

## 71.99+/- acres in Tallapoosa County, Alabama

Looking for a smaller hunting tract with excellent timber? Well, here it is! Located in Tallapoosa County in the Buttston community, this professionally managed 72+/- acre tract offers approximately 30 acres of mature pine timber planted in 2005, and hardwood draws, and a good internal road system. There is access to power and water along Elder rd. Don't let this one slip away; call us today.