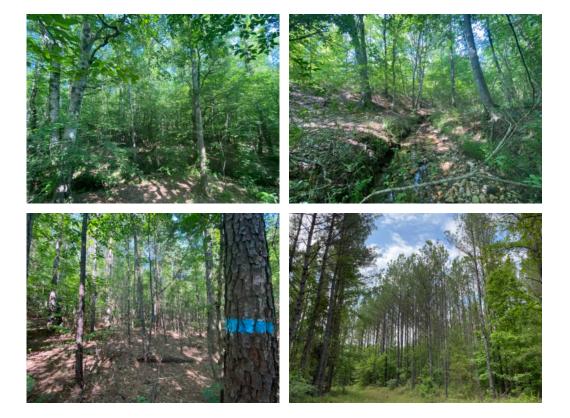

## 71.99+/- acres in Tallapoosa County, Alabama

Looking for a smaller hunting tract with excellent timber? Well, here it is! Located in Tallapoosa County in the Buttston community, this professionally managed 72+/- acre tract offers approximately 30 acres of mature pine timber planted in 2005, and hardwood draws, and a good internal road system. There is access to power and water along Elder rd. Don't let this one slip away; call us today.