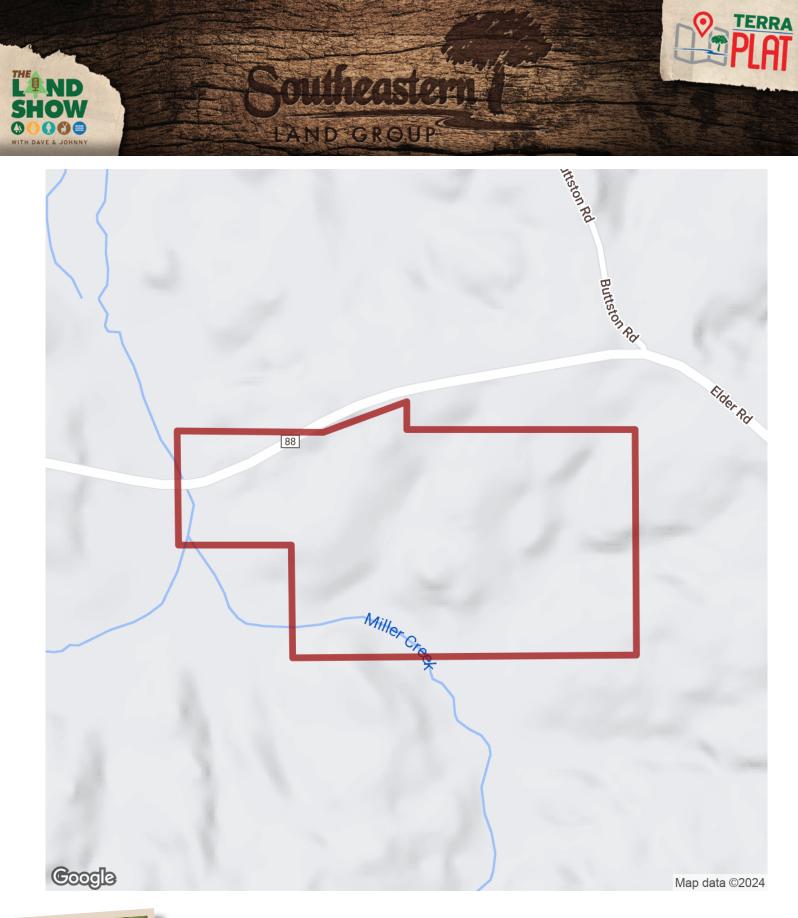

## 71.99+/- acres in Tallapoosa County, Alabama

Looking for a smaller hunting tract with excellent timber? Well, here it is! Located in Tallapoosa County in the Buttston community, this professionally managed 72+/- acre tract offers approximately 30 acres of mature pine timber planted in 2005, and hardwood draws, and a good internal road system. There is access to power and water along Elder rd. Don't let this one slip away; call us today.