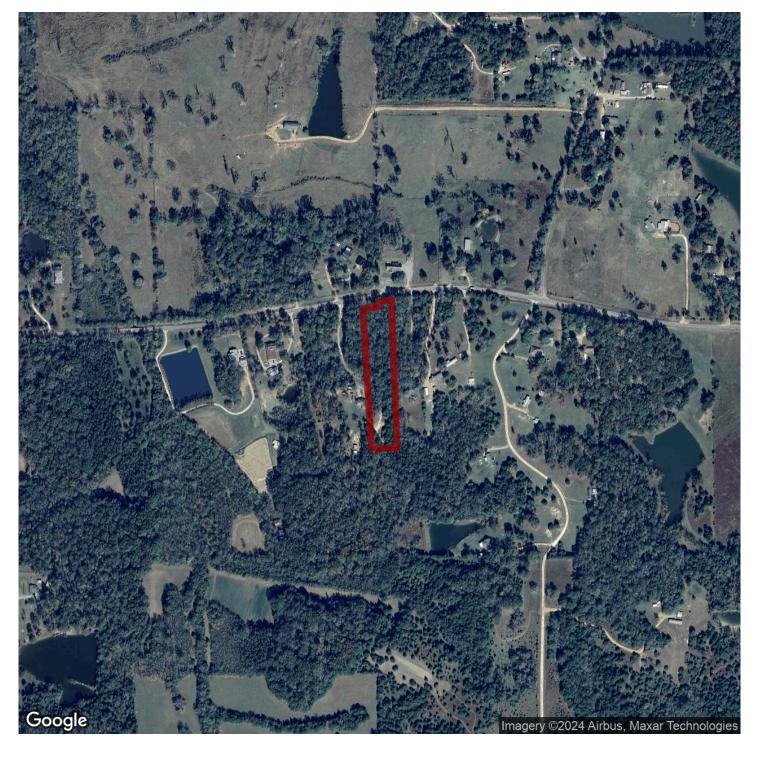

# 3+/- acres in Montgomery County, Alabama

**3+/- Acres, fully wooded, remote country living, no restrictions, minutes from town**. The owners were planning to build here, so they put in a clay and gravel driveway leading to the back of the property, with two culverts. They also paid Pintlala Water to install a meter and 3 cut off valves along with 650+/- ft of water line. Unfortunately, things didn't work out for them to build, so it is now available for you to **pursue your own dream of living on a wooded lot in the country**. This is in a **quiet area** between Pintlala and Fleta and is a little over 20 minutes to Montgomery, 16 min to Ramer and 18 min to Highland Home. There are **beautiful, mature trees** on the place and **multiple sites to put a home**. Please give me a call to view. Scott Mills 334-300-6663

Acreage with Homesite · \$40,000 View online at http://selg.biz/8836