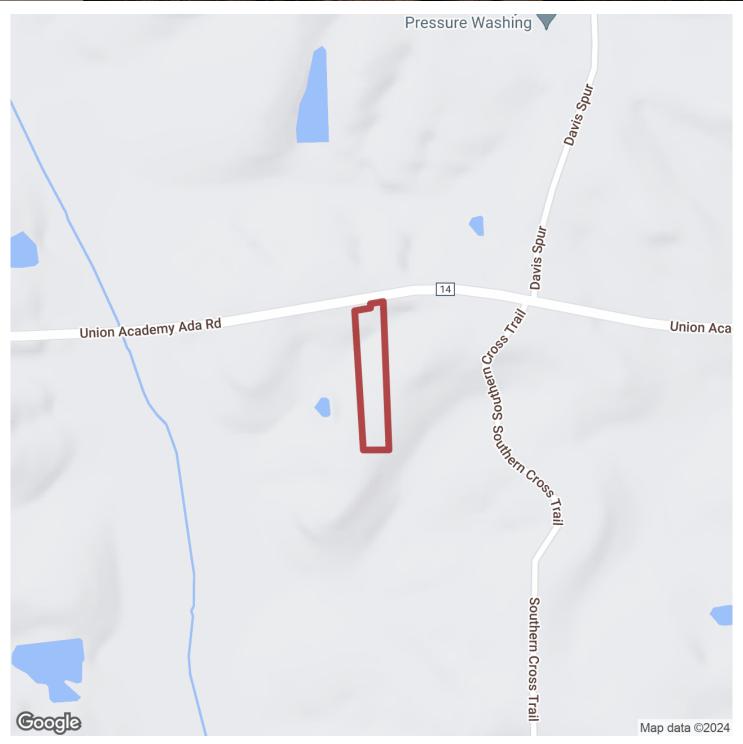

# 3+/- acres in Montgomery County, Alabama

**3+/- Acres, fully wooded, remote country living, no restrictions, minutes from town**. The owners were planning to build here, so they put in a clay and gravel driveway leading to the back of the property, with two culverts. They also paid Pintlala Water to install a meter and 3 cut off valves along with 650+/- ft of water line. Unfortunately, things didn't work out for them to build, so it is now available for you to **pursue your own dream of living on a wooded lot in the country**. This is in a **quiet area** between Pintlala and Fleta and is a little over 20 minutes to Montgomery, 16 min to Ramer and 18 min to Highland Home. There are **beautiful, mature trees** on the place and **multiple sites to put a home**. Please give me a call to view. Scott Mills 334-300-6663

#### Southeastern.

Lorenzo's Custom Woodwork Union Acade<sub>M</sub>, Ra arathon 😃 McGinty's Pressure Washing Zion Union Academy Ada Rd Union 14 19 Pintlala VFD Staion #2 # Google Map data ©2024

1-866-751-LAND