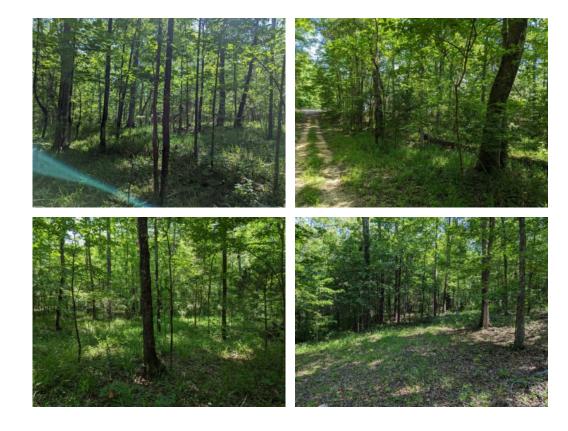

# 3+/- acres in Montgomery County, Alabama

**3+/- Acres, fully wooded, remote country living, no restrictions, minutes from town**. The owners were planning to build here, so they put in a clay and gravel driveway leading to the back of the property, with two culverts. They also paid Pintlala Water to install a meter and 3 cut off valves along with 650+/- ft of water line. Unfortunately, things didn't work out for them to build, so it is now available for you to **pursue your own dream of living on a wooded lot in the country**. This is in a **quiet area** between Pintlala and Fleta and is a little over 20 minutes to Montgomery, 16 min to Ramer and 18 min to Highland Home. There are **beautiful, mature trees** on the place and **multiple sites to put a home**. Please give me a call to view. Scott Mills 334-300-6663