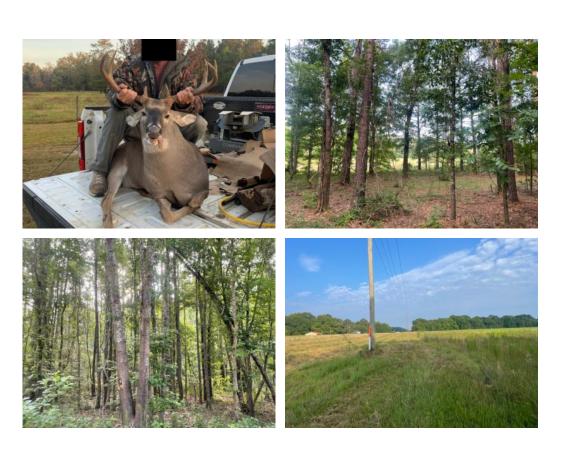

## 24.91+/- acres in Dallas County, Alabama

This 24.91+- acre property features excellent highway 80 frontage in the Tyler community between Selma and Montgomery. The property consists of mostly pine and hardwood timberland and a small portion of open field on the west side. The property is located in a prime hunting area and the sellers have killed several nice whitetail bucks on this property in the last couple of years. Check out the pictures! It would also be suitable for a country homesite as well! Shown by appointment only!