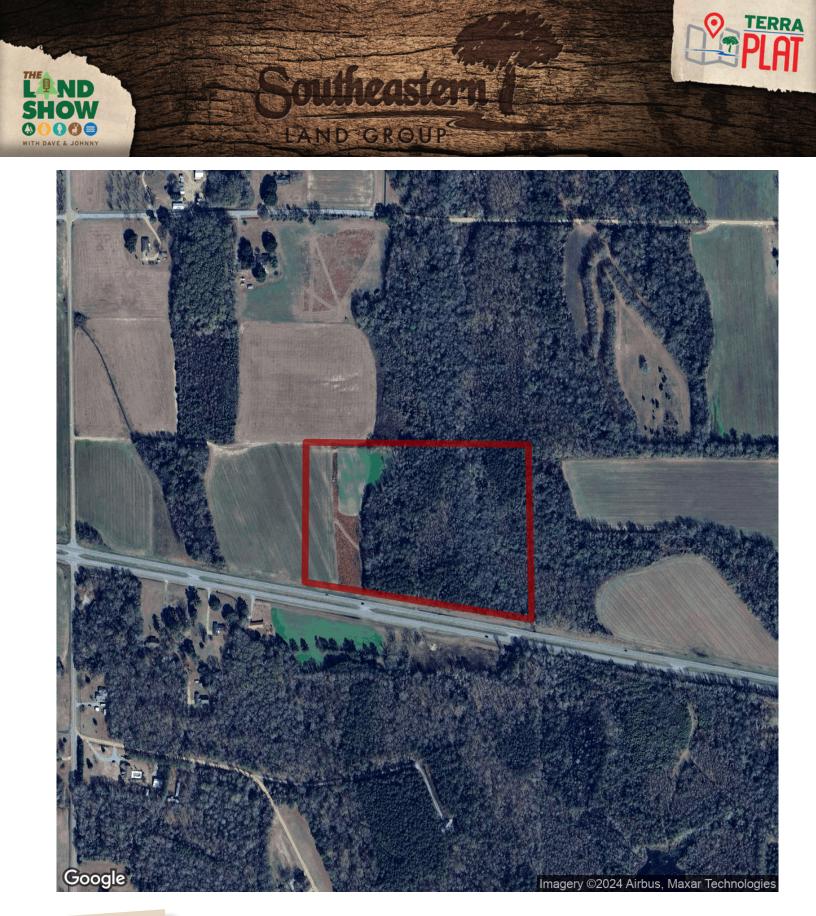

## 24.91+/- acres in Dallas County, Alabama

This 24.91+- acre property features excellent highway 80 frontage in the Tyler community between Selma and Montgomery. The property consists of mostly pine and hardwood timberland and a small portion of open field on the west side. The property is located in a prime hunting area and the sellers have killed several nice whitetail bucks on this property in the last couple of years. Check out the pictures! It would also be suitable for a country homesite as well! Shown by appointment only!