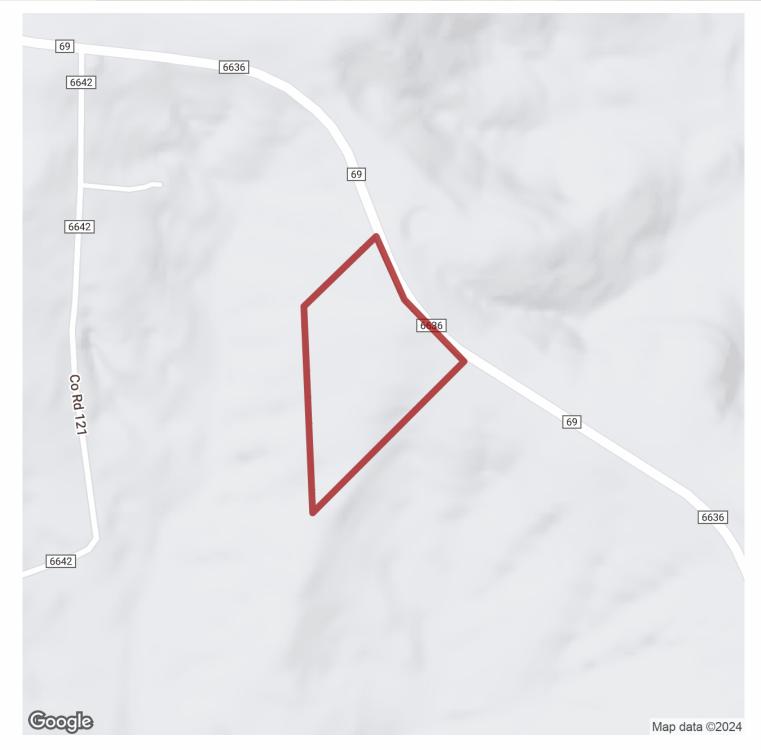

# 17.34+/- acres in Pike County, Alabama

SOLD! This mini farm is located in the Monticello Community of Pike County just 15 miles from Troy and 5 miles from Banks. This quiet and peaceful property has everything you need to build your dream home in country yet is within a 15 minute drive of amenities of the City of Troy. The property has water and electricity available along it frontage along County Road 6636 (paved). The land types include both pine and hardwood areas. The property has a nice internal road system in place with several nice buildings sites and gated drive. To schedule your viewing call Calvin Perryman at 334-419-7277 or Will Farrar at 334-437-1002.