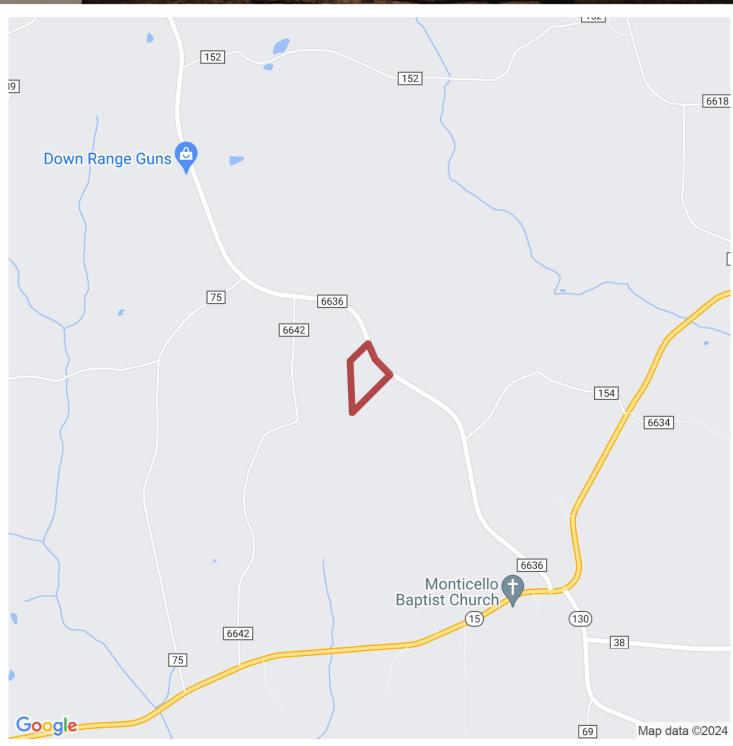

# 17.34+/- acres in Pike County, Alabama

SOLD! This mini farm is located in the Monticello Community of Pike County just 15 miles from Troy and 5 miles from Banks. This quiet and peaceful property has everything you need to build your dream home in country yet is within a 15 minute drive of amenities of the City of Troy. The property has water and electricity available along it frontage along County Road 6636 (paved). The land types include both pine and hardwood areas. The property has a nice internal road system in place with several nice buildings sites and gated drive. To schedule your viewing call Calvin Perryman at 334-419-7277 or Will Farrar at 334-437-1002.