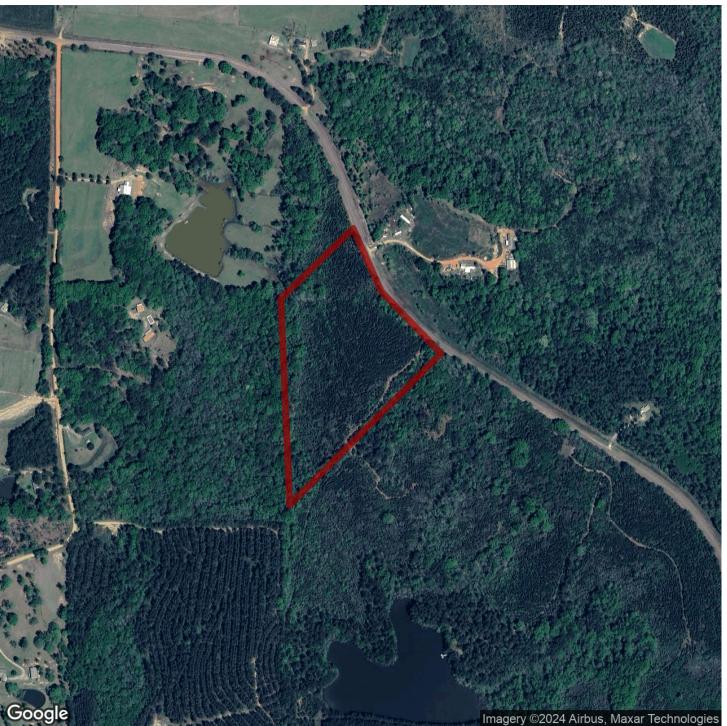

# 17.34+/- acres in Pike County, Alabama

SOLD! This mini farm is located in the Monticello Community of Pike County just 15 miles from Troy and 5 miles from Banks. This quiet and peaceful property has everything you need to build your dream home in country yet is within a 15 minute drive of amenities of the City of Troy. The property has water and electricity available along it frontage along County Road 6636 (paved). The land types include both pine and hardwood areas. The property has a nice internal road system in place with several nice buildings sites and gated drive. To schedule your viewing call Calvin Perryman at 334-419-7277 or Will Farrar at 334-437-1002.