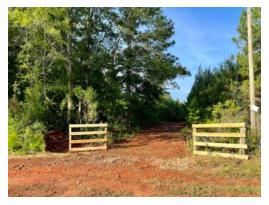

# 17.34+/- acres in Pike County, Alabama

SOLD! This mini farm is located in the Monticello Community of Pike County just 15 miles from Troy and 5 miles from Banks. This quiet and peaceful property has everything you need to build your dream home in country yet is within a 15 minute drive of amenities of the City of Troy. The property has water and electricity available along it frontage along County Road 6636 (paved). The land types include both pine and hardwood areas. The property has a nice internal road system in place with several nice buildings sites and gated drive. To schedule your viewing call Calvin Perryman at 334-419-7277 or Will Farrar at 334-437-1002.