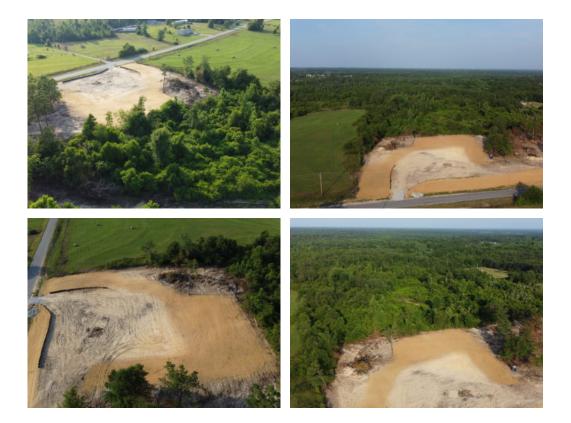

One of the standout features of this property is the cleared homesite, thoughtfully prepared for immediate construction. With the hassle of clearing already taken care of, you can envision your ideal residence nestled within this stunning landscape. Imagine waking up to breathtaking views and enjoying the peaceful ambiance that this location provides.

Furthermore, the approved driveway ensures easy access to the property, hydroseeding has already been completed. With power and county water readily available, your dream home can be equipped with modern amenities without any hassle or additional expenses. The paved road frontage adds to the accessibility and adds value to the overall package.

Beyond the immediate benefits, this property also offers excellent potential for pasture utilization. Whether you envision livestock grazing or want to create your private oasis with beautifully landscaped gardens, the opportunities are endless.