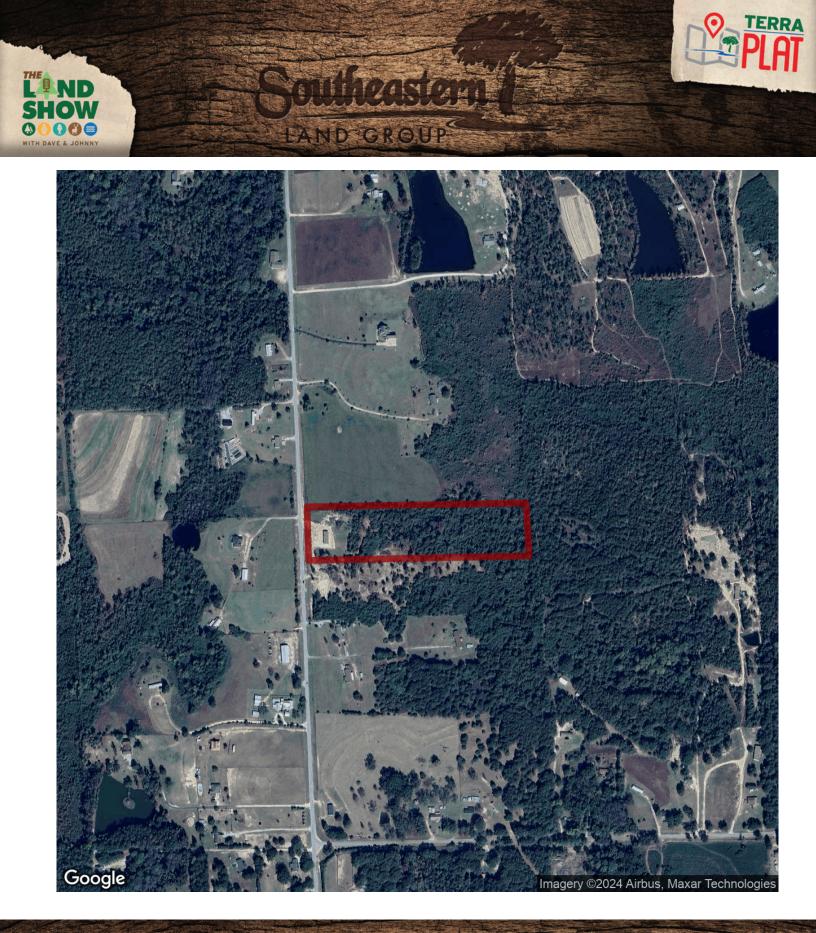

## 9.5+/- acres in Lee County, Alabama

ANDGROUP

Welcome to an extraordinary opportunity in Lee County, AL! Situated just 30 minutes away from Auburn, this prime location offers a serene and picturesque setting, combined with convenient access to urban amenities.

Furthermore, the approved driveway ensures easy access to the property, hydroseeding has already been completed. With power and county water readily available, your dream home can be equipped with modern amenities without any hassle or additional expenses. The paved road frontage adds to the accessibility and adds value to the overall package.