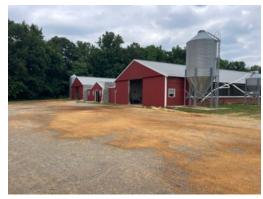

# 28.5+/- acres in Cullman County, Alabama

Cobbs Breeder Farm is a four house breeder farm located in Cullman County, Alabama. This farm has four 40×300 breeder houses that are contracted with Ingram Farms that is based in Cullman County. Two houses were constructed in 2007 and two houses were reconstructed from the ground up in 2014. All four houses have been updated and little to no updates from the integrator are expected. Some of the updates the past few years include wiring in houses three and four, fans replaced, new cool cell pads in 2020, all curtains replaced except for one side of house one, new nest pads, new fill system, new feed trough, and all of the belts have been replaced. Gross Income Projections on this farm over \$229,000!

The farm includes the following:

Shenendoah Nests
Lubing Waters
Dutchman Feed Lines
All LED 9.5 watt 100 lumen Overdrive lights
City Water
Rotem Controllers
Total Radio Alarm Service
130 KW Generator with a 250 Gallon Tank
Freezer
Egg Room