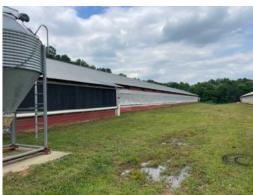

# 28.5+/- acres in Cullman County, Alabama

Cobbs Breeder Farm is a four house breeder farm located in Cullman County, Alabama. This farm has four 40×300 breeder houses that are contracted with Ingram Farms that is based in Cullman County. Two houses were constructed in 2007 and two houses were reconstructed from the ground up in 2014. All four houses have been updated and little to no updates from the integrator are expected. Some of the updates the past few years include wiring in houses three and four, fans replaced, new cool cell pads in 2020, all curtains replaced except for one side of house one, new nest pads, new fill system, new feed trough, and all of the belts have been replaced. Gross Income Projections on this farm over \$229,000!

The farm includes the following:

Shenendoah Nests
Lubing Waters
Dutchman Feed Lines
All LED 9.5 watt 100 lumen Overdrive lights
City Water
Rotem Controllers
Total Radio Alarm Service
130 KW Generator with a 250 Gallon Tank
Freezer
Egg Room