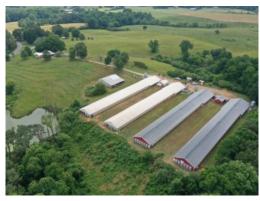

# 28.5+/- acres in Cullman County, Alabama

Cobbs Breeder Farm is a four house breeder farm located in Cullman County, Alabama. This farm has four 40×300 breeder houses that are contracted with Ingram Farms that is based in Cullman County. Two houses were constructed in 2007 and two houses were reconstructed from the ground up in 2014. All four houses have been updated and little to no updates from the integrator are expected. Some of the updates the past few years include wiring in houses three and four, fans replaced, new cool cell pads in 2020, all curtains replaced except for one side of house one, new nest pads, new fill system, new feed trough, and all of the belts have been replaced. Gross Income Projections on this farm over \$229,000!

The farm includes the following:

Shenendoah Nests
Lubing Waters
Dutchman Feed Lines
All LED 9.5 watt 100 lumen Overdrive lights
City Water
Rotem Controllers
Total Radio Alarm Service
130 KW Generator with a 250 Gallon Tank
Freezer
Egg Room