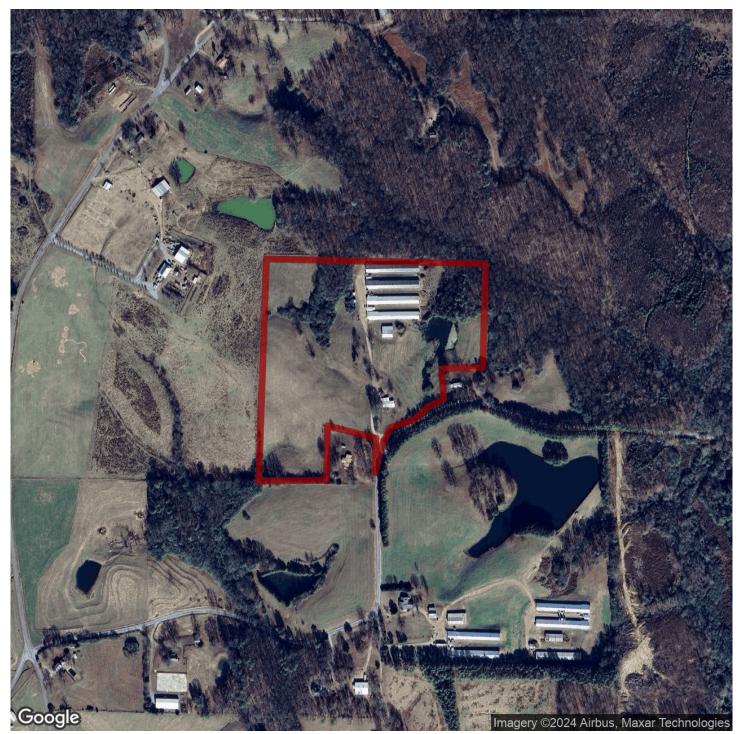

# 28.5+/- acres in Cullman County, Alabama

Cobbs Breeder Farm is a four house breeder farm located in Cullman County, Alabama. This farm has four 40×300 breeder houses that are contracted with Ingram Farms that is based in Cullman County. Two houses were constructed in 2007 and two houses were reconstructed from the ground up in 2014. All four houses have been updated and little to no updates from the integrator are expected. Some of the updates the past few years include wiring in houses three and four, fans replaced, new cool cell pads in 2020, all curtains replaced except for one side of house one, new nest pads, new fill system, new feed trough, and all of the belts have been replaced. Gross Income Projections on this farm over \$229,000!

The farm includes the following:

Shenendoah Nests
Lubing Waters
Dutchman Feed Lines
All LED 9.5 watt 100 lumen Overdrive lights
City Water
Rotem Controllers
Total Radio Alarm Service
130 KW Generator with a 250 Gallon Tank
Freezer
Egg Room

This farm also sells with a 3 BR 2 BA home and 28.5 +/- acres of land. This is a great farm that is established with a local company.

Poultry farms are biosecure facilities. Absolutely no visits to the farm without an appointment. All potential purchasers must be prequalified with the PoultrySouth Team prior to scheduling a farm visit.