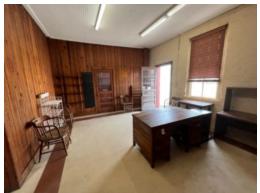

## 0.2+/- acres in Terrell County, Georgia

Commercial listing in Dawson, GA. This historic building was once used as a veterinary facility. With over 9,100 SF under roof, there is ample space for a variety of uses. New TPO roof installed in 2019. The property can be used as a veterinary facility, or there is more than enough space that could be used for offices, storage, etc. There are numerous use possibilities for this property. Zoned C3. With a list price of only \$75,900, this property is priced to sell. Call for your showing today.