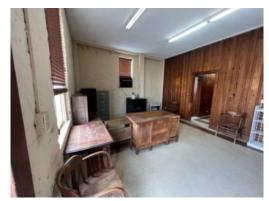

## 0.2+/- acres in Terrell County, Georgia

Commercial listing in Dawson, GA. This historic building was once used as a veterinary facility. With over 9,100 SF under roof, there is ample space for a variety of uses. New TPO roof installed in 2019. The property can be used as a veterinary facility, or there is more than enough space that could be used for offices, storage, etc. There are numerous use possibilities for this property. Zoned C3. With a list price of only \$75,900, this property is priced to sell. Call for your showing today.