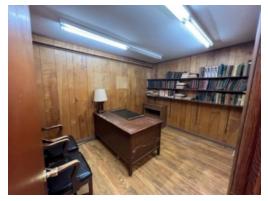

## 0.2+/- acres in Terrell County, Georgia

Commercial listing in Dawson, GA. This historic building was once used as a veterinary facility. With over 9,100 SF under roof, there is ample space for a variety of uses. New TPO roof installed in 2019. The property can be used as a veterinary facility, or there is more than enough space that could be used for offices, storage, etc. There are numerous use possibilities for this property. Zoned C3. With a list price of only \$75,900, this property is priced to sell. Call for your showing today.