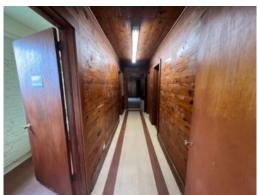

## 0.2+/- acres in Terrell County, Georgia

Commercial listing in Dawson, GA. This historic building was once used as a veterinary facility. With over 9,100 SF under roof, there is ample space for a variety of uses. New TPO roof installed in 2019. The property can be used as a veterinary facility, or there is more than enough space that could be used for offices, storage, etc. There are numerous use possibilities for this property. Zoned C3. With a list price of only \$75,900, this property is priced to sell. Call for your showing today.