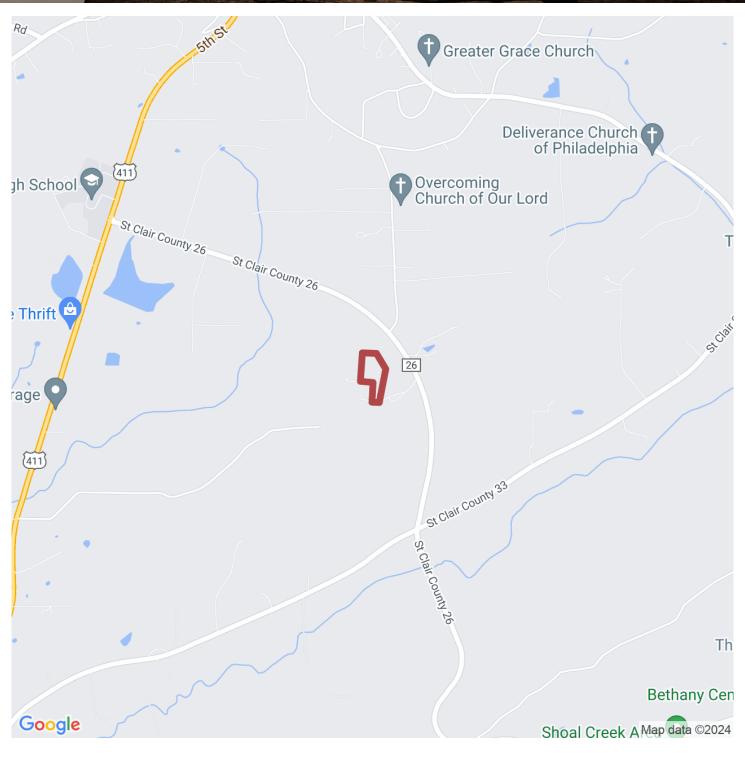

Directions: Take County Road 26 to the intersection of Ford Road and turn onto Ford Road and the property is located on the left right before the fork.

Mini farm · \$55,000 View online at http://selg.biz/6327

## Southeastern!

eaceful Valley Rd 26 St Clair County 26 New Pool 26 St Clair County 26 **Coogle** Map data ©2024

1-866-751-LAND