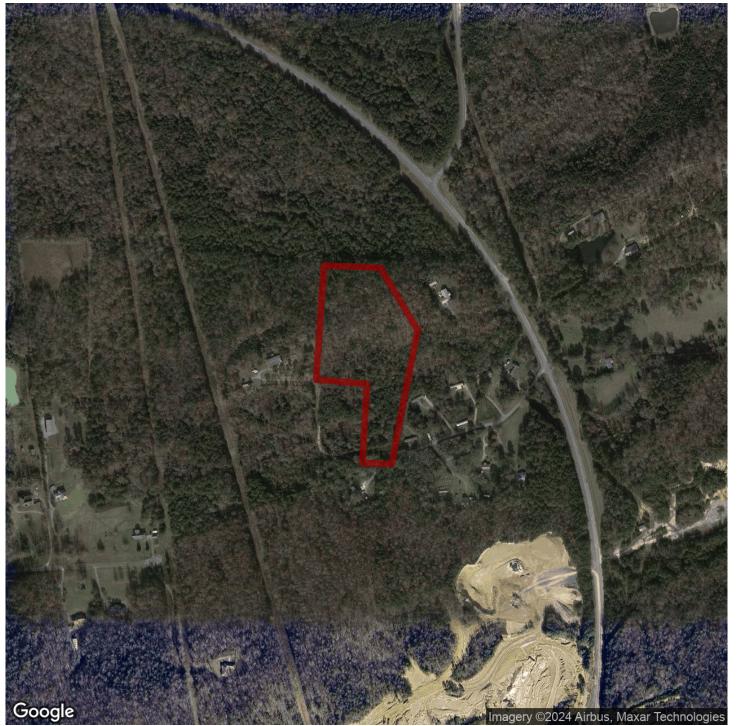

# 10+/- acres in St. Clair County, Alabama

10 +/- Acres Just minutes from Ashville, AL. This tract is located off County Road 26 near Ashville, it has road frontage and utilities available, which would make it a great homesite. There are no restrictions on this tract and the possibilities are endless. The timber on the tract is made up of hardwood and pine timber. Check it out today!

Directions: Take County Road 26 to the intersection of Ford Road and turn onto Ford Road and the property is located on the left right before the fork.

Mini farm · \$55,000 View online at http://selg.biz/6327