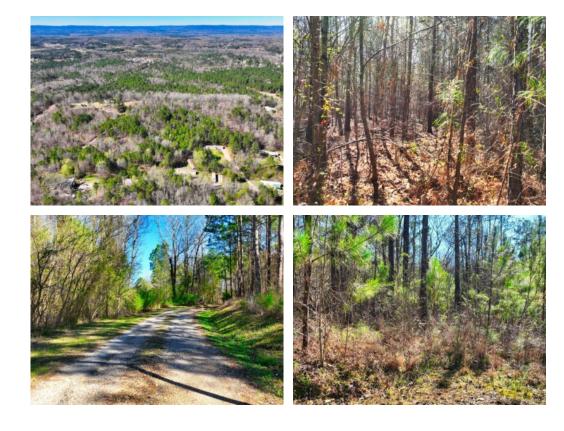

# 10+/- acres in St. Clair County, Alabama

10 +/- Acres Just minutes from Ashville, AL. This tract is located off County Road 26 near Ashville, it has road frontage and utilities available, which would make it a great homesite. There are no restrictions on this tract and the possibilities are endless. The timber on the tract is made up of hardwood and pine timber. Check it out today!

Directions: Take County Road 26 to the intersection of Ford Road and turn onto Ford Road and the property is located on the left right before the fork.

Mini farm · \$55,000 View online at http://selg.biz/6327