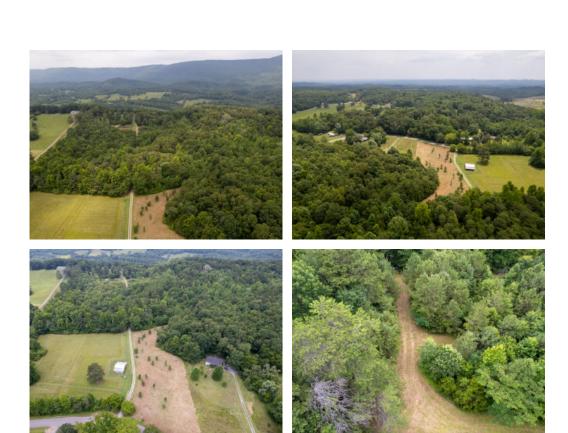

# 17.62+/- acres in Walker County, Georgia

17.62 Acres +/- in Chickamauga, GA that has it all!

This tract is ready to go. Build your own mini farm and dream home. This tract is in a highly desired area. You can enjoy sunset views of Lookout Mountain from the back of the property. Great hunting potential with abundant wildlife including deer and turkey. Conveniently located to Chattanooga and the world-renowned McLemore Club. An existing basement foundation is on the property along with a garage/storage shed. Utilities are in place to the potential homesite. Construction began in 2003 but never completed. Structural integrity of the foundation is unknown. Good trail system exists throughout the property. Driveway is in place and maintained through a perpetual driveway agreement with the neighboring property.