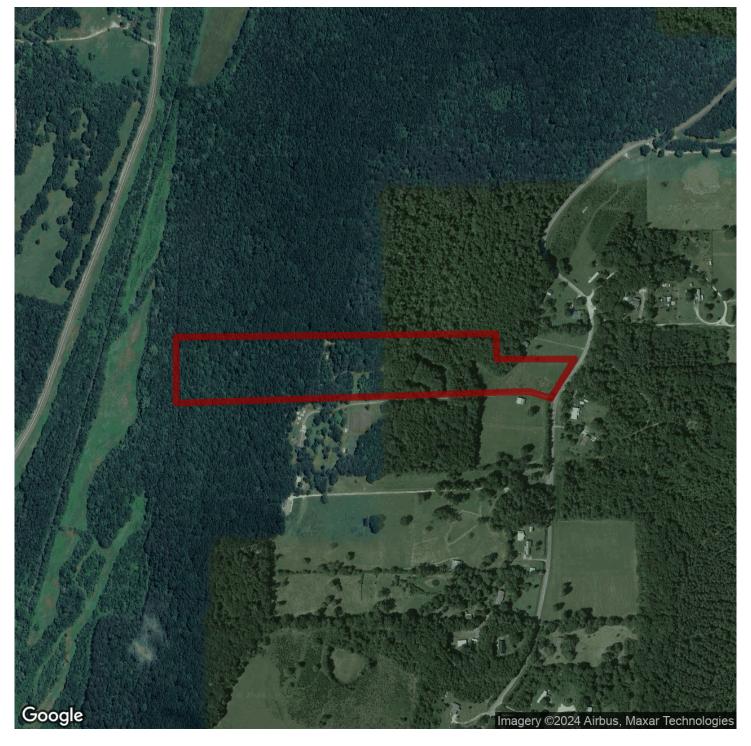

# 17.62+/- acres in Walker County, Georgia

17.62 Acres +/- in Chickamauga, GA that has it all!

This tract is ready to go. Build your own mini farm and dream home. This tract is in a highly desired area. You can enjoy sunset views of Lookout Mountain from the back of the property. Great hunting potential with abundant wildlife including deer and turkey. Conveniently located to Chattanooga and the world-renowned McLemore Club. An existing basement foundation is on the property along with a garage/storage shed. Utilities are in place to the potential homesite. Construction began in 2003 but never completed. Structural integrity of the foundation is unknown. Good trail system exists throughout the property. Driveway is in place and maintained through a perpetual driveway agreement with the neighboring property.