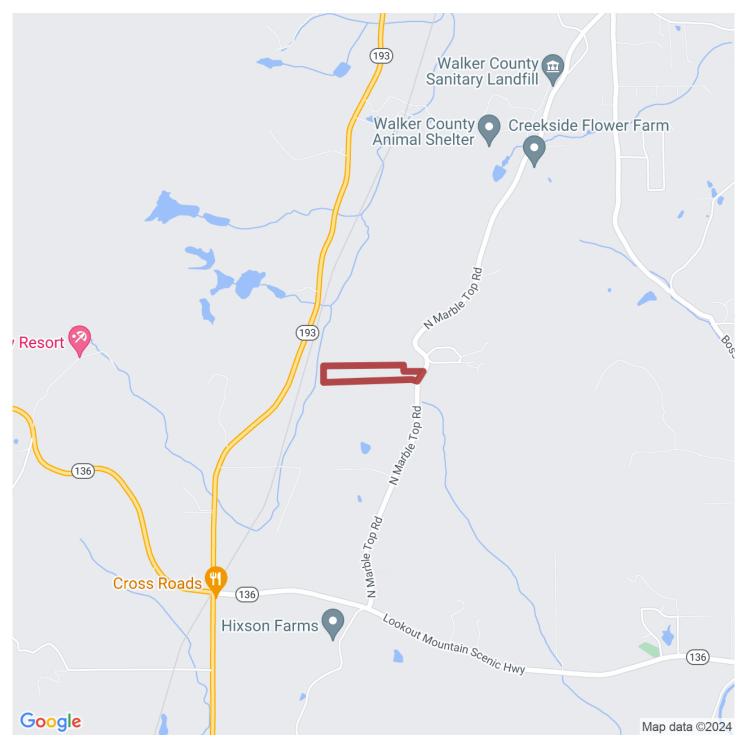

# 17.62+/- acres in Walker County, Georgia

17.62 Acres +/- in Chickamauga, GA that has it all!

This tract is ready to go. Build your own mini farm and dream home. This tract is in a highly desired area. You can enjoy sunset views of Lookout Mountain from the back of the property. Great hunting potential with abundant wildlife including deer and turkey. Conveniently located to Chattanooga and the world-renowned McLemore Club. An existing basement foundation is on the property along with a garage/storage shed. Utilities are in place to the potential homesite. Construction began in 2003 but never completed. Structural integrity of the foundation is unknown. Good trail system exists throughout the property. Driveway is in place and maintained through a perpetual driveway agreement with the neighboring property.

## Southeastern Fand Group

Mable Maddle Top Rd 193 N Marble Top Rd N Manuer 100 Rd **Blevins** Dr Chattanooga Greek **Cooo**le Map data ©2024

1-866-751-LAND