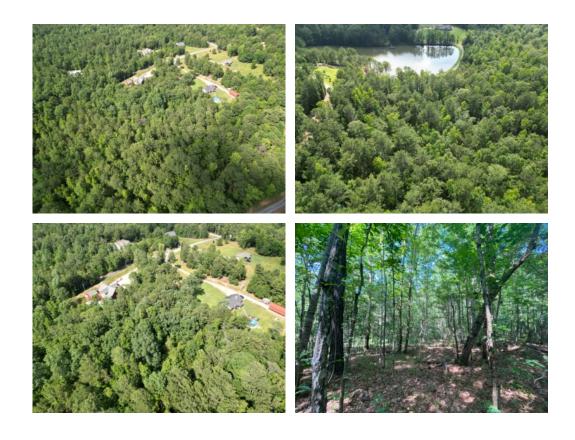

### 5+/- acres in Lee County, Alabama

Nestled within the peaceful Timber Creek subdivision, a remarkable and rare opportunity awaits on this picturesque wooded lot. Located just 21 miles from Auburn's Toomer's Corner and a mere 15 miles from the renowned East Alabama Medical Center, this secluded haven strikes the perfect balance between convenience and tranquility. This land, located in a cul-de-sac, is a short 7.5 miles from EAMC-Lanier, with easy access to I-85 only 6 miles away, essential services and travel are within effortless reach. This exclusive acreage represents the final chance to craft a dream home in the natural beauty of the surrounding woodland. Embrace this rare opportunity to build your sanctuary, an ideal location amidst the serenity and privacy of Timber Creek.