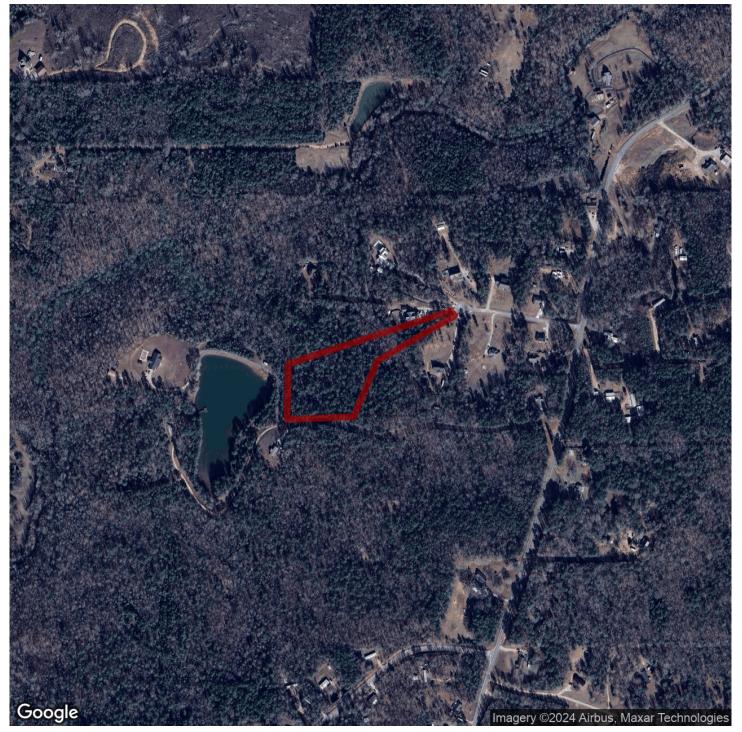

### 5+/- acres in Lee County, Alabama

Nestled within the peaceful Timber Creek subdivision, a remarkable and rare opportunity awaits on this picturesque wooded lot. Located just 21 miles from Auburn's Toomer's Corner and a mere 15 miles from the renowned East Alabama Medical Center, this secluded haven strikes the perfect balance between convenience and tranquility. This land, located in a cul-de-sac, is a short 7.5 miles from EAMC-Lanier, with easy access to I-85 only 6 miles away, essential services and travel are within effortless reach. This exclusive acreage represents the final chance to craft a dream home in the natural beauty of the surrounding woodland. Embrace this rare opportunity to build your sanctuary, an ideal location amidst the serenity and privacy of Timber Creek.