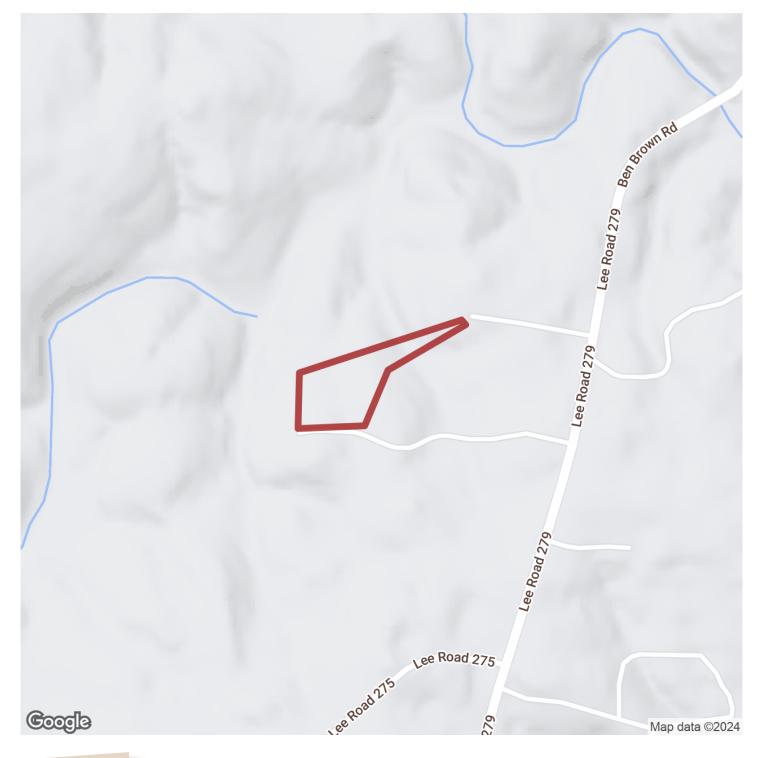

### 5+/- acres in Lee County, Alabama

Nestled within the peaceful Timber Creek subdivision, a remarkable and rare opportunity awaits on this picturesque wooded lot. Located just 21 miles from Auburn's Toomer's Corner and a mere 15 miles from the renowned East Alabama Medical Center, this secluded haven strikes the perfect balance between convenience and tranquility. This land, located in a cul-de-sac, is a short 7.5 miles from EAMC-Lanier, with easy access to I-85 only 6 miles away, essential services and travel are within effortless reach. This exclusive acreage represents the final chance to craft a dream home in the natural beauty of the surrounding woodland. Embrace this rare opportunity to build your sanctuary, an ideal location amidst the serenity and privacy of Timber Creek.