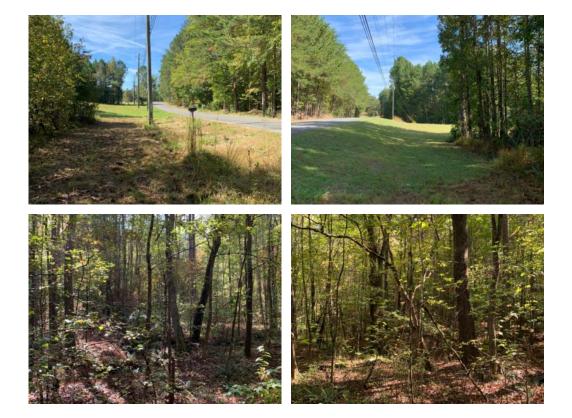

## 12.50+/- acres in Etowah County, Alabama

Possible Owner Financing! 12.50 +/- acres located on Lay Springs Road in Etowah County. Nice country setting just minutes from town. If you are looking for a homesite, small hunting tract or a good investment this one is priced to sale. The property offers several nice homesites, lays good and is unrestricted. Just want a small hunting tract you can access in minutes from Gadsden this is a good one. This area is known for plenty of deer and turkey. There is about 600 feet of powerline easement through the property that would be great for a food plot and shooting lane. The timber is made up of some nice hardwoods and pine mix. Shown strictly by appointment only.