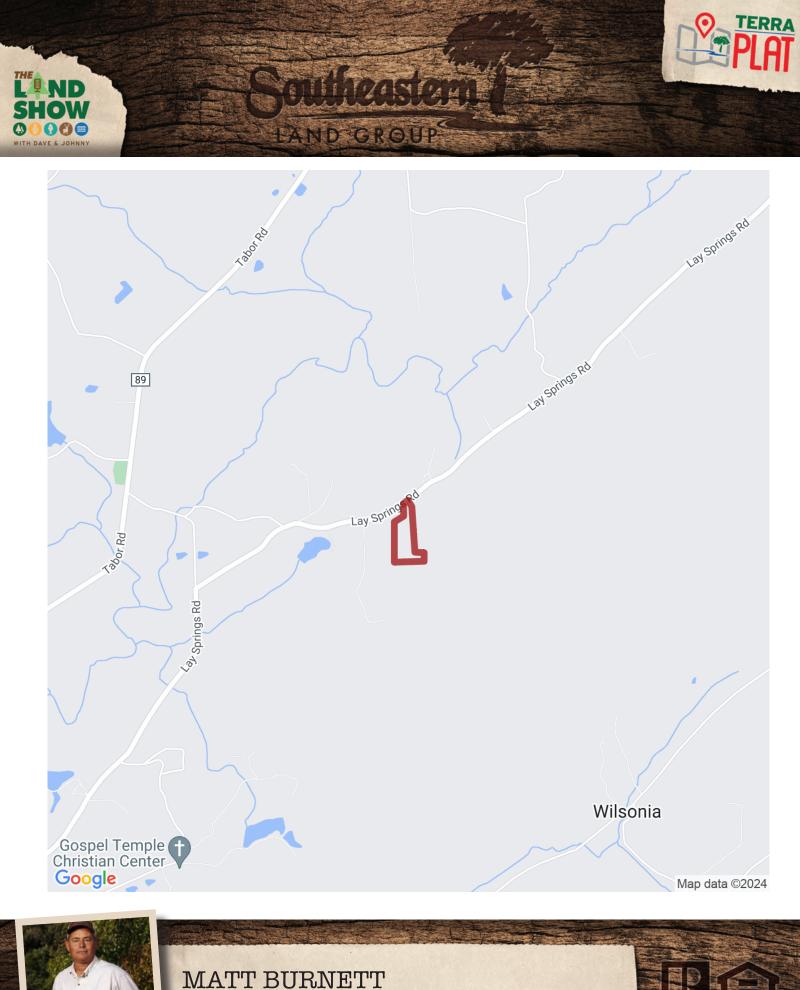

## 12.50+/- acres in Etowah County, Alabama

Possible Owner Financing! 12.50 +/- acres located on Lay Springs Road in Etowah County. Nice country setting just minutes from town. If you are looking for a homesite, small hunting tract or a good investment this one is priced to sale. The property offers several nice homesites, lays good and is unrestricted. Just want a small hunting tract you can access in minutes from Gadsden this is a good one. This area is known for plenty of deer and turkey. There is about 600 feet of powerline easement through the property that would be great for a food plot and shooting lane. The timber is made up of some nice hardwoods and pine mix. Shown strictly by appointment only.