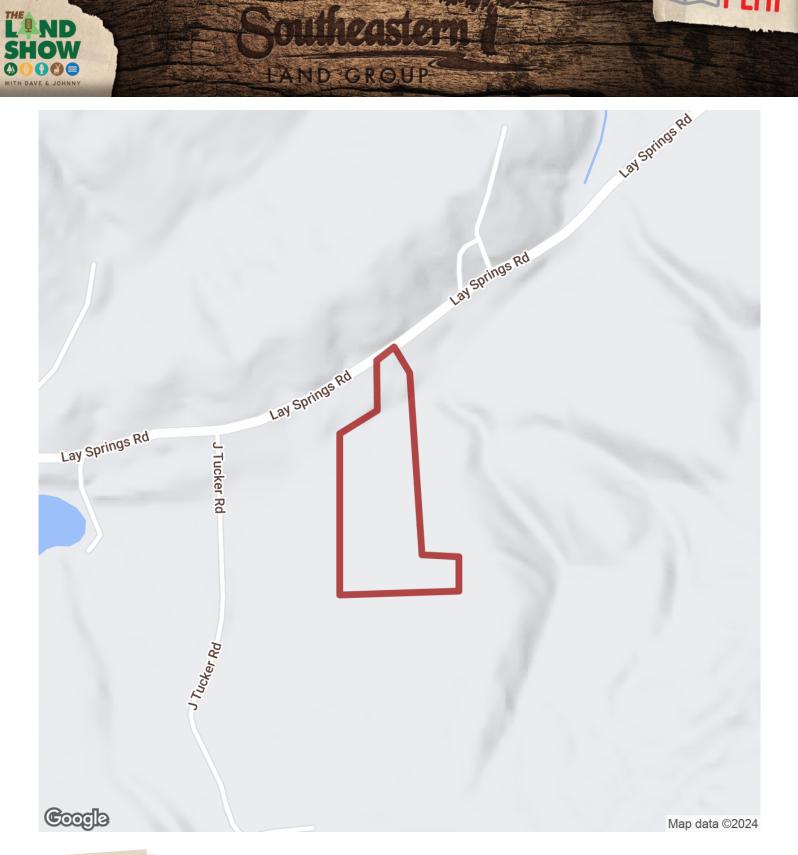

## 12.50+/- acres in Etowah County, Alabama

Possible Owner Financing! 12.50 +/- acres located on Lay Springs Road in Etowah County. Nice country setting just minutes from town. If you are looking for a homesite, small hunting tract or a good investment this one is priced to sale. The property offers several nice homesites, lays good and is unrestricted. Just want a small hunting tract you can access in minutes from Gadsden this is a good one. This area is known for plenty of deer and turkey. There is about 600 feet of powerline easement through the property that would be great for a food plot and shooting lane. The timber is made up of some nice hardwoods and pine mix. Shown strictly by appointment only.