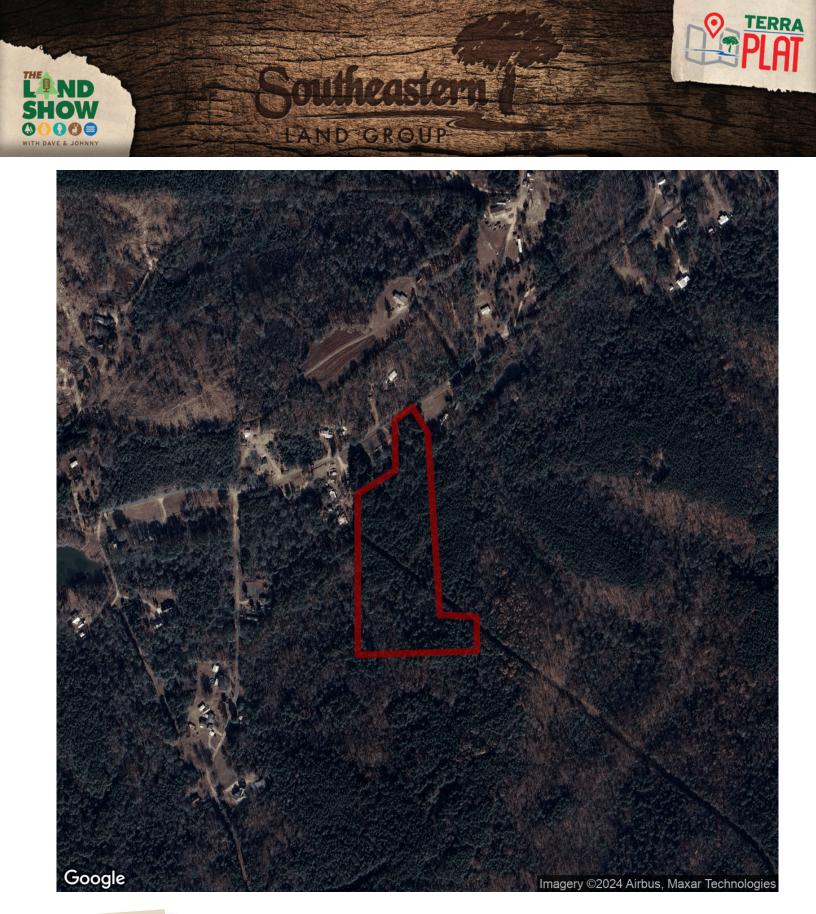

## 12.50+/- acres in Etowah County, Alabama

Possible Owner Financing! 12.50 +/- acres located on Lay Springs Road in Etowah County. Nice country setting just minutes from town. If you are looking for a homesite, small hunting tract or a good investment this one is priced to sale. The property offers several nice homesites, lays good and is unrestricted. Just want a small hunting tract you can access in minutes from Gadsden this is a good one. This area is known for plenty of deer and turkey. There is about 600 feet of powerline easement through the property that would be great for a food plot and shooting lane. The timber is made up of some nice hardwoods and pine mix. Shown strictly by appointment only.

Acreage with Homesite · \$52,900 View online at http://selg.biz/9163

MATT BURNETT matt@selandgroup.com | 1-866-751-LAND | (256) 572-1474

outheastern

LAND GROUP

MATT BURNETT matt@selandgroup.com | 1-866-751-LAND | (256) 572-1474