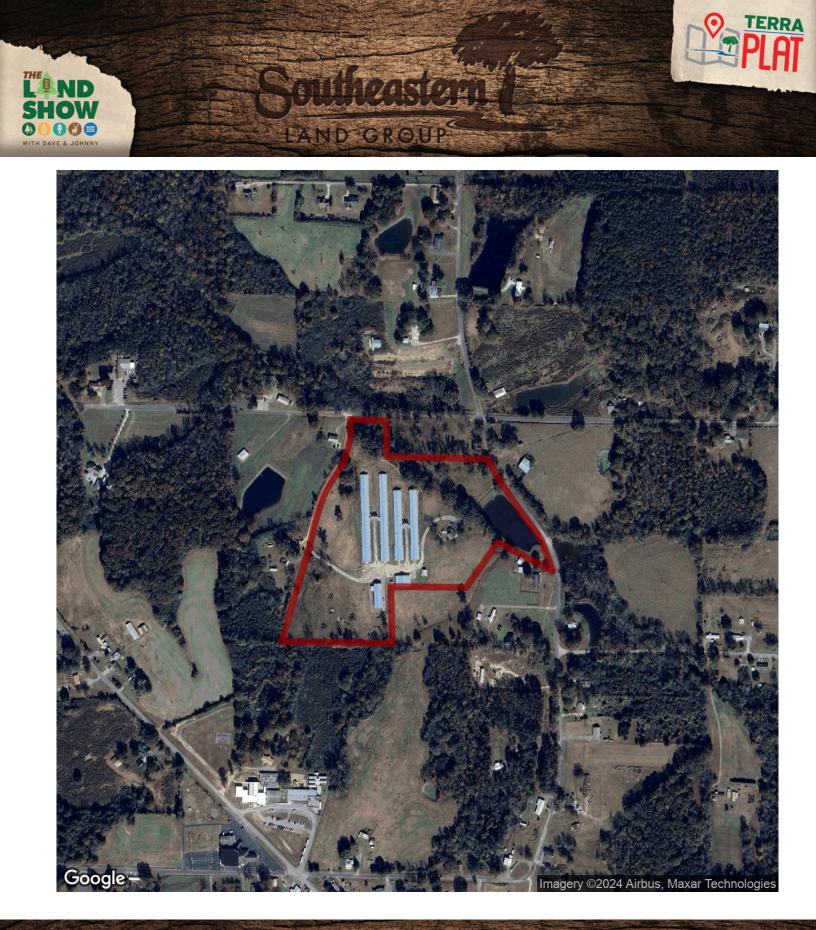

## 27+/- acres in Etowah County, Alabama

## Amazing Grace Farm - Four House Broiler Farm Boaz, AL

Amazing Grace Farm is a four house Broiler Farm located near Boaz, AL in Etowah County. This farm is a well kept turn key farm with four bedroom two story home, fenced pasture, 27+/- acres, shop, Equipment Shed, Workshop, and a nice lake. The farm grows a 7 lb bird for Pilgrims' Guntersville complex.

An additional 11+/- acres can be purchased separately, but is not included in this price.

This farm is a bio secure area, and NO visitors are allowed on the farm unless a PoultrySouth Team Member is present. All potential purchasers must be prequalified with a PoultrySouth Team member prior to any farm