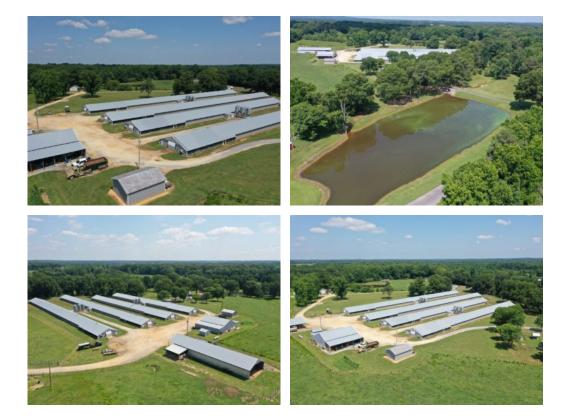

## Amazing Grace Farm - Four House Broiler Farm Boaz, AL

Amazing Grace Farm is a four house Broiler Farm located near Boaz, AL in Etowah County. This farm is a well kept turn key farm with four bedroom two story home, fenced pasture, 27+/- acres, shop, Equipment Shed, Workshop, and a nice lake. The farm grows a 7 lb bird for Pilgrims' Guntersville complex.

Two houses are 40x500 and two houses are 40x400 all built in 2000. The farm has a gross annual income of around \$230,000 with a recent pay raise to \$.0725 per lb. Here are some features on the farm:

ChoreTronics Model 32 controllers Val Drinkers ChoreTime C2Plus feed lines in two houses Brooders and Tube Heat LED lights Natural Gas City Water and one well Solid sidewalls, spray foam interior walls with a knee board 40x140 litter shed Composter for mortality