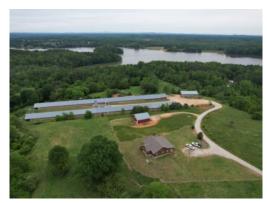

### sold! Sibcy Breeder Farm – Two House Farm in Banks County, GA

Sibcy Farm is a two house breeder hen farm located near the town of Maysville in Banks County, Georgia. The poultry houses are 40×500 in the production area. Both houses were built in 2003-2004 and currently grows for MarJac Poultry in Gainesville Georgia. Historical Gross income in 2022 was over \$190,000!

### The Farm:

The farm has 36+/- acres that has open areas fenced and crossed fenced perfect for the livestock of your choice. Farm has over 1000 feet of frontage on a 60 acre watershed lake giving you direct access to fishing and other recreation. Fish species include catfish, bass, and crappie. The farm also features a large 40×40 shop that is fully enclosed near the poultry houses ideal for storing equipment and other farm related items.

### The Dwelling:

The dwelling was built in 2019 and is a three bedroom and two bath home. The home has a large open living area, back deck, and a large rocking chair front porch. The farm is close to schools in Commerce and Homer. There are public and private school options in both areas. There are also many opportunities for off the farm income in this area.