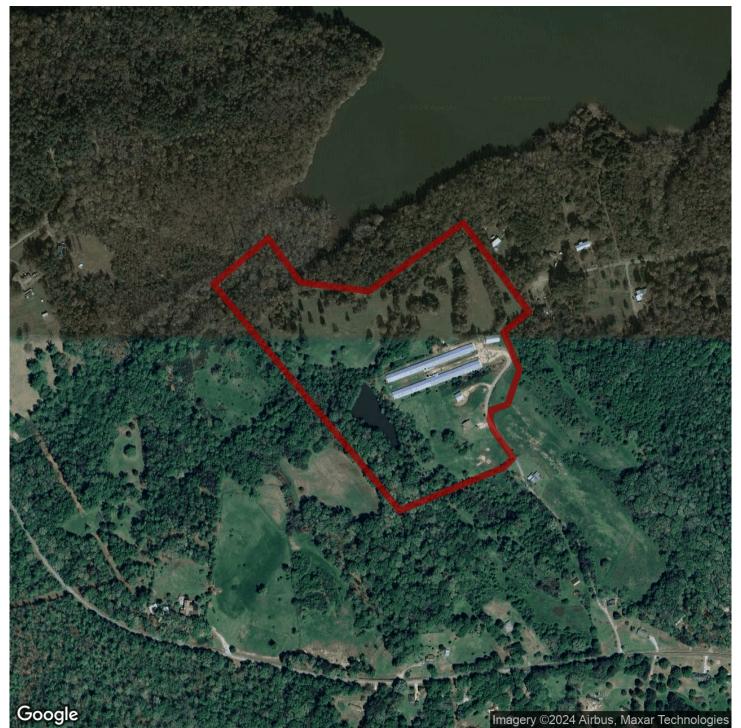

### sold! Sibcy Breeder Farm – Two House Farm in Banks County, GA

Sibcy Farm is a two house breeder hen farm located near the town of Maysville in Banks County, Georgia. The poultry houses are 40×500 in the production area. Both houses were built in 2003-2004 and currently grows for MarJac Poultry in Gainesville Georgia. Historical Gross income in 2022 was over \$190,000!

### The Farm:

The farm has 36+/- acres that has open areas fenced and crossed fenced perfect for the livestock of your choice. Farm has over 1000 feet of frontage on a 60 acre watershed lake giving you direct access to fishing and other recreation. Fish species include catfish, bass, and crappie. The farm also features a large 40×40 shop that is fully enclosed near the poultry houses ideal for storing equipment and other farm related items.

The farm is equipped with the following:

ChoreTronics Controllers

Valco nests

**Lubing Drinkers** 

Valco Feed Lines

Curtians were replaced in 2023

**LED Lights** 

Litter shed