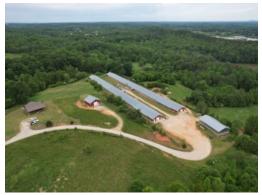

### sold! Sibcy Breeder Farm – Two House Farm in Banks County, GA

Sibcy Farm is a two house breeder hen farm located near the town of Maysville in Banks County, Georgia. The poultry houses are 40×500 in the production area. Both houses were built in 2003-2004 and currently grows for MarJac Poultry in Gainesville Georgia. Historical Gross income in 2022 was over \$190,000!

The farm is equipped with the following:

ChoreTronics Controllers

Valco nests

**Lubing Drinkers** 

Valco Feed Lines

Curtians were replaced in 2023

**LED Lights** 

Litter shed

### The Farm:

The farm has 36+/- acres that has open areas fenced and crossed fenced perfect for the livestock of your choice. Farm has over 1000 feet of frontage on a 60 acre watershed lake giving you direct access to fishing and other recreation. Fish species include catfish, bass, and crappie. The farm also features a large 40×40 shop that is fully enclosed near the poultry houses ideal for storing equipment and other farm related items.