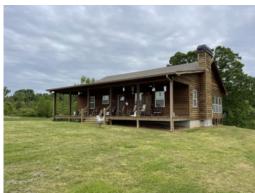

### The Dwelling:

The dwelling was built in 2019 and is a three bedroom and two bath home. The home has a large open living area, back deck, and a large rocking chair front porch. The farm is close to schools in Commerce and Homer. There are public and private school options in both areas. There are also many opportunities for off the farm income in this area.