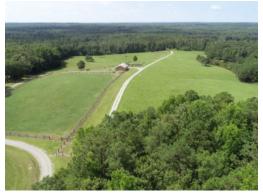

**LAND** - Surrounded by large timber and green grass, you will never want to leave the oasis the property provides. The pastures are fenced and crossed fenced providing rotational grazing for any cattle and horses. There is also a nice pond providing a year round water source for any livestock. Located in the middle of the property is a small barn with 2 horse stalls and a wash room.