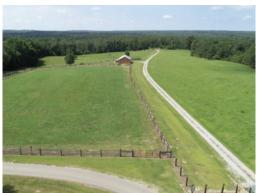

**LAND** - Surrounded by large timber and green grass, you will never want to leave the oasis the property provides. The pastures are fenced and crossed fenced providing rotational grazing for any cattle and horses. There is also a nice pond providing a year round water source for any livestock. Located in the middle of the property is a small barn with 2 horse stalls and a wash room.