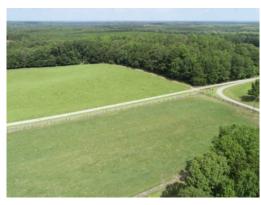

**LAND** - Surrounded by large timber and green grass, you will never want to leave the oasis the property provides. The pastures are fenced and crossed fenced providing rotational grazing for any cattle and horses. There is also a nice pond providing a year round water source for any livestock. Located in the middle of the property is a small barn with 2 horse stalls and a wash room.