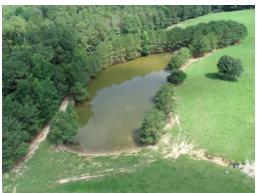

**LAND** - Surrounded by large timber and green grass, you will never want to leave the oasis the property provides. The pastures are fenced and crossed fenced providing rotational grazing for any cattle and horses. There is also a nice pond providing a year round water source for any livestock. Located in the middle of the property is a small barn with 2 horse stalls and a wash room.