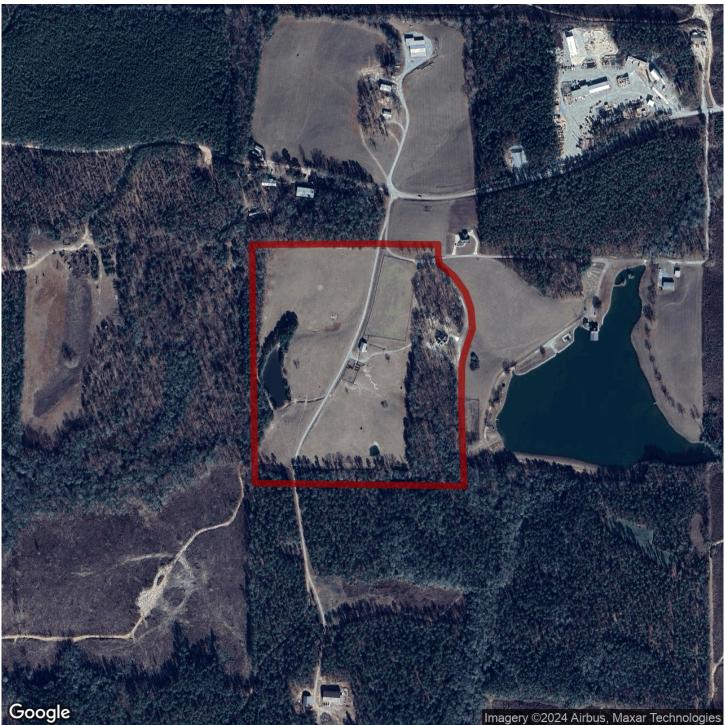

# 38+/- acres in Chilton County, Alabama

"Mims Farm" is a beautiful and well kept farm located in Chilton County near the Randolph community. The farm boast 39+/- acres with a house, barn, pasture and cattle pond. Meticulously managed and manicured, this farm is turnkey ready for the next owner.

**LAND** - Surrounded by large timber and green grass, you will never want to leave the oasis the property provides. The pastures are fenced and crossed fenced providing rotational grazing for any cattle and horses. There is also a nice pond providing a year round water source for any livestock. Located in the middle of the property is a small barn with 2 horse stalls and a wash room.