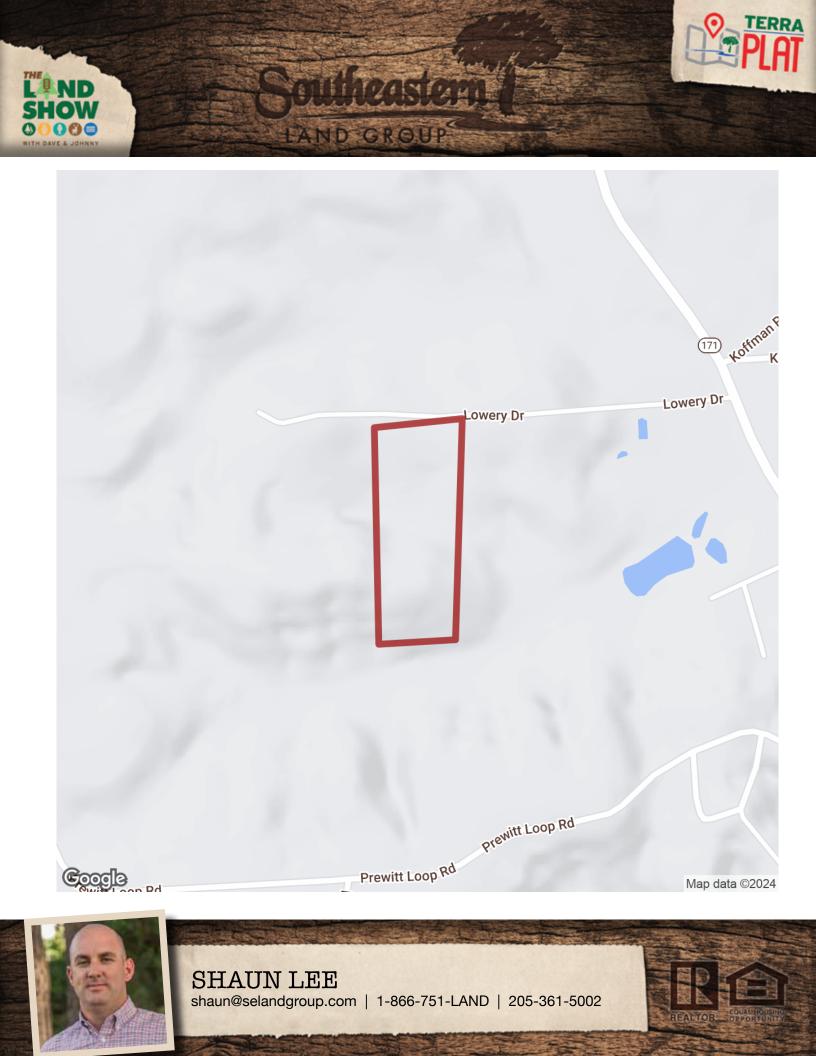

**Location:** This tract is located 9 miles north of Hwy 43 & Hwy 82 intersection. The tract adjoins Lowery Drive which is just off of Hwy 171.

Terrain: Flat too gently rolling.

**Utilities:** Power and water are located at the North property line on Lowery Drive.