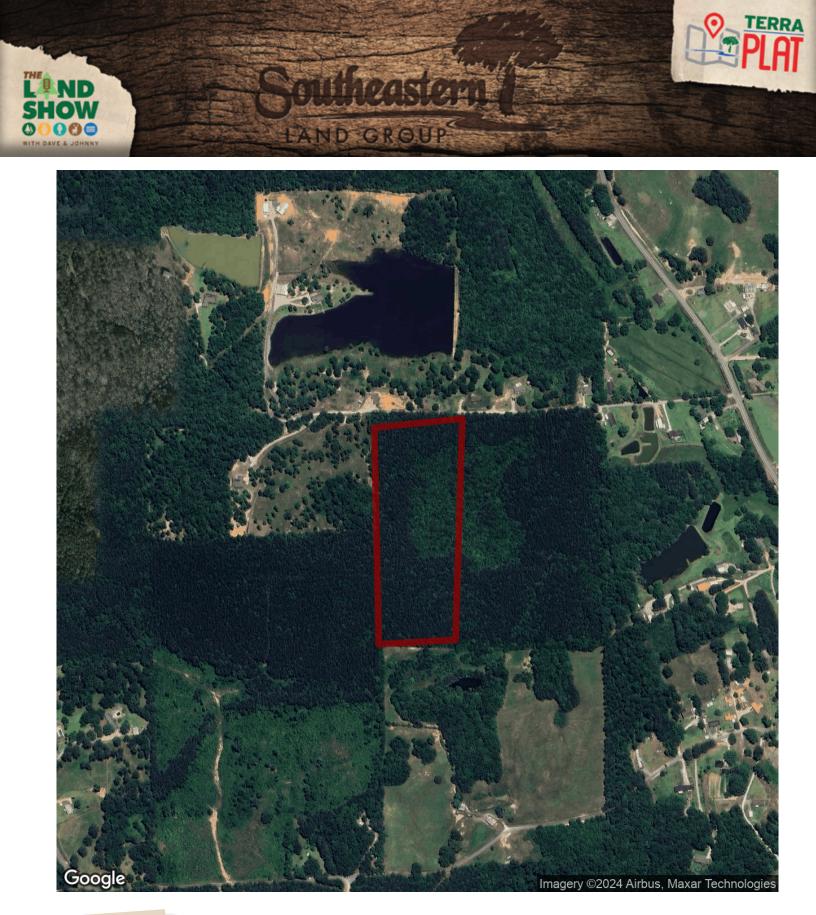

## 13+/- acres in Tuscaloosa County, Alabama

**Northport Homesite with Acreage**. 13 +/- wooded acres located just minutes from Downtown Northport. The acreage is part of a larger parcel ID#19-01-11-0-001-019.000. More acreage will be available for purchase if desired.

**Location:** This tract is located 9 miles north of Hwy 43 & Hwy 82 intersection. The tract adjoins Lowery Drive which is just off of Hwy 171.

Terrain: Flat too gently rolling.

**Utilities:** Power and water are located at the North property line on Lowery Drive.