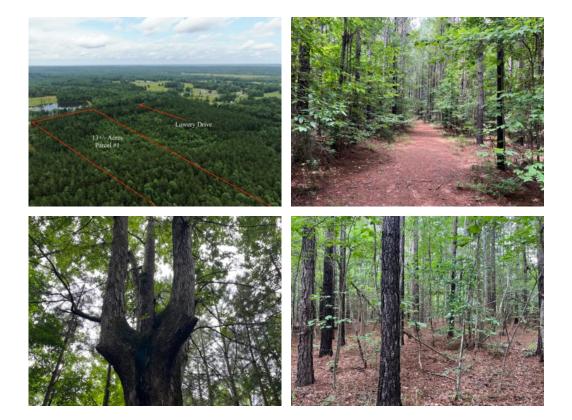

## 13+/- acres in Tuscaloosa County, Alabama

**Northport Homesite with Acreage**. 13 +/- wooded acres located just minutes from Downtown Northport. The acreage is part of a larger parcel ID#19-01-11-0-001-019.000. More acreage will be available for purchase if desired.

**Location:** This tract is located 9 miles north of Hwy 43 & Hwy 82 intersection. The tract adjoins Lowery Drive which is just off of Hwy 171.

Terrain: Flat too gently rolling.

**Utilities:** Power and water are located at the North property line on Lowery Drive.