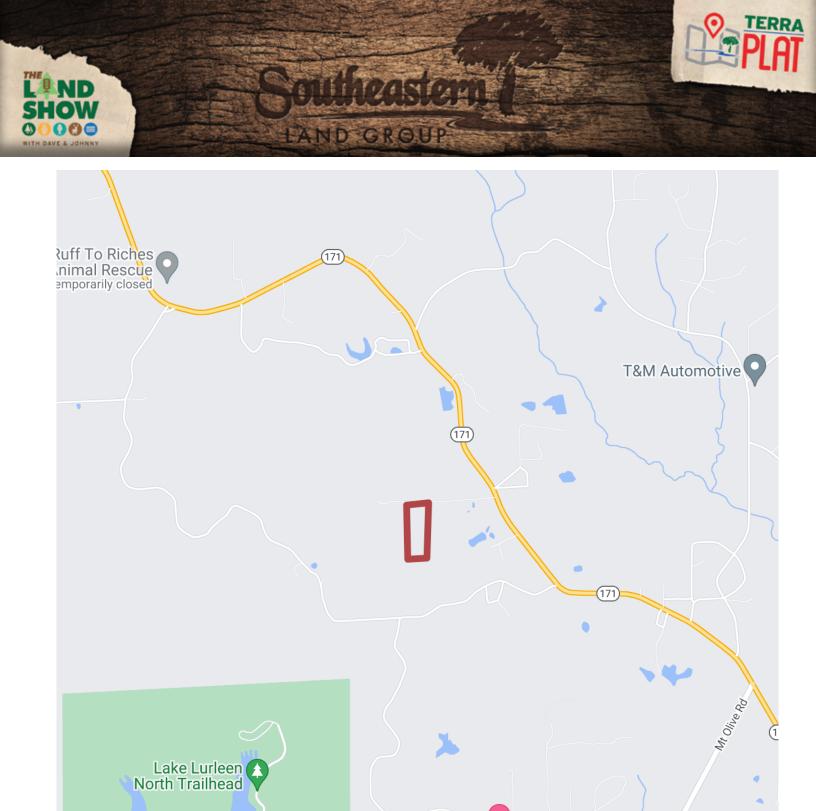

**Location:** This tract is located 9 miles north of Hwy 43 & Hwy 82 intersection. The tract adjoins Lowery Drive which is just off of Hwy 171.

Terrain: Flat too gently rolling.

**Utilities:** Power and water are located at the North property line on Lowery Drive.