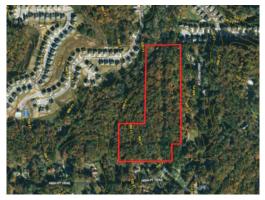

# 19.7+/- acres in Fulton County, Georgia

Introducing a prime 19-acre development opportunity Zoned R-3 nestled in the captivating southwestern outskirts of Atlanta in South Fulton. This remarkable tract offers a rare opportunity for visionary developers and astute investors alike. Located in a region of burgeoning growth and endless possibilities, this property presents an ideal canvas for crafting an extraordinary project. Boasting ample space, stunning natural beauty, and excellent connectivity, it holds immense potential for a wide range of ventures.

#### **Key Features:**

Size: 19.7+/- recorded acres of picturesque terrain peppered with old growth hardwoods, this property provides an expansive canvas for your development dreams.

Location: Situated near Atlanta, one of the fastest-growing metropolitan areas in the United States, this property benefits from its close proximity to major highways, airports, and urban amenities.

Versatility: With its generous size, the property allows for various development possibilities, such as residential communities or potentially mixed-use complexes.

Natural Beauty: The land showcases a beautiful natural ridge running north to south, mature trees, and gentle slopes, providing a serene and picturesque setting for your next project.