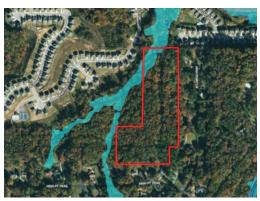

# 19.7+/- acres in Fulton County, Georgia

Introducing a prime 19-acre development opportunity Zoned R-3 nestled in the captivating southwestern outskirts of Atlanta in South Fulton. This remarkable tract offers a rare opportunity for visionary developers and astute investors alike. Located in a region of burgeoning growth and endless possibilities, this property presents an ideal canvas for crafting an extraordinary project. Boasting ample space, stunning natural beauty, and excellent connectivity, it holds immense potential for a wide range of ventures.

#### **Key Features:**

Size: 19.7+/- recorded acres of picturesque terrain peppered with old growth hardwoods, this property provides an expansive canvas for your development dreams.

Location: Situated near Atlanta, one of the fastest-growing metropolitan areas in the United States, this property benefits from its close proximity to major highways, airports, and urban amenities.

Versatility: With its generous size, the property allows for various development possibilities, such as residential communities or potentially mixed-use complexes.

Natural Beauty: The land showcases a beautiful natural ridge running north to south, mature trees, and gentle slopes, providing a serene and picturesque setting for your next project.