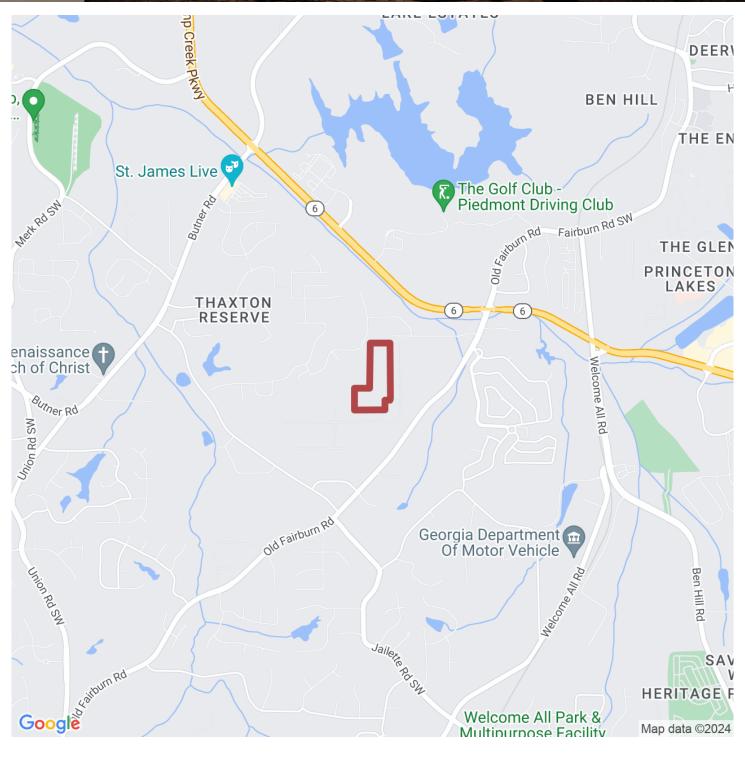

Accessibility: Enjoy convenient access to the 285 bypass, Camp Creek Parkway, and only a 15 minutes drive to the Atlanta Hartsfield-Jackson International Airport, ensuring seamless connectivity and ease of commuting for future residents or visitors.

Growth Potential: Located in a region experiencing rapid expansion and economic prosperity, this property offers the opportunity to tap into a thriving market and contribute to the development of a vibrant community.

Nearby Amenities: The property benefits from its proximity to an array of amenities, including Camp Creek

## Southwistern

FAND GROUP

Marketplace, restaurants, schools, parks, and a short 25 minute drive to Sweetwater Creek State Park, enhancing its desirability for prospective residents or commercial ventures.