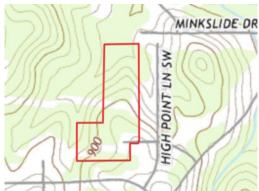

Versatility: With its generous size, the property allows for various development possibilities, such as residential communities or potentially mixed-use complexes.

Natural Beauty: The land showcases a beautiful natural ridge running north to south, mature trees, and gentle slopes, providing a serene and picturesque setting for your next project.