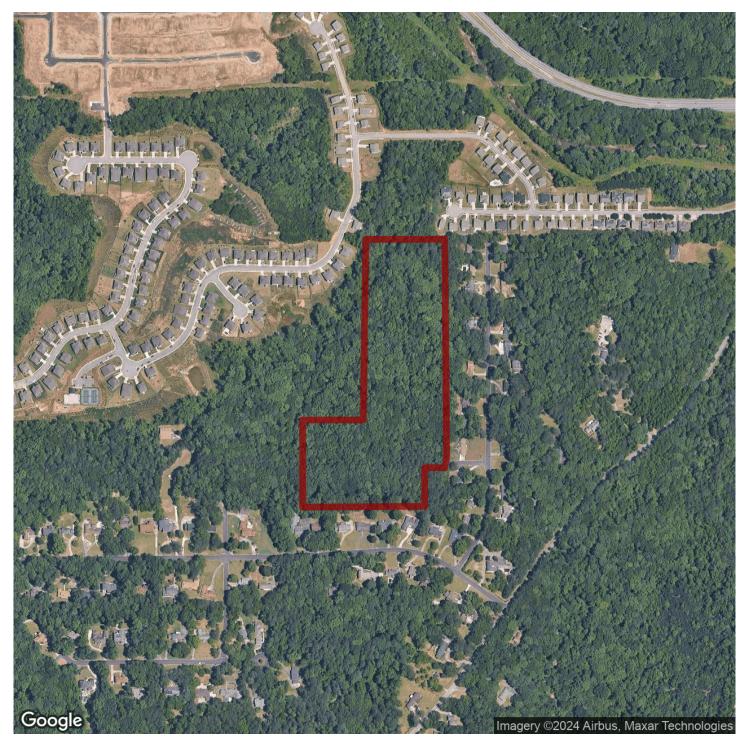

# 19.7+/- acres in Fulton County, Georgia

Introducing a prime 19-acre development opportunity Zoned R-3 nestled in the captivating southwestern outskirts of Atlanta in South Fulton. This remarkable tract offers a rare opportunity for visionary developers and astute investors alike. Located in a region of burgeoning growth and endless possibilities, this property presents an ideal canvas for crafting an extraordinary project. Boasting ample space, stunning natural beauty, and excellent connectivity, it holds immense potential for a wide range of ventures.

#### **Key Features:**

Size: 19.7+/- recorded acres of picturesque terrain peppered with old growth hardwoods, this property provides an expansive canvas for your development dreams.

Location: Situated near Atlanta, one of the fastest-growing metropolitan areas in the United States, this property benefits from its close proximity to major highways, airports, and urban amenities.

Versatility: With its generous size, the property allows for various development possibilities, such as residential communities or potentially mixed-use complexes.

Natural Beauty: The land showcases a beautiful natural ridge running north to south, mature trees, and gentle slopes, providing a serene and picturesque setting for your next project.