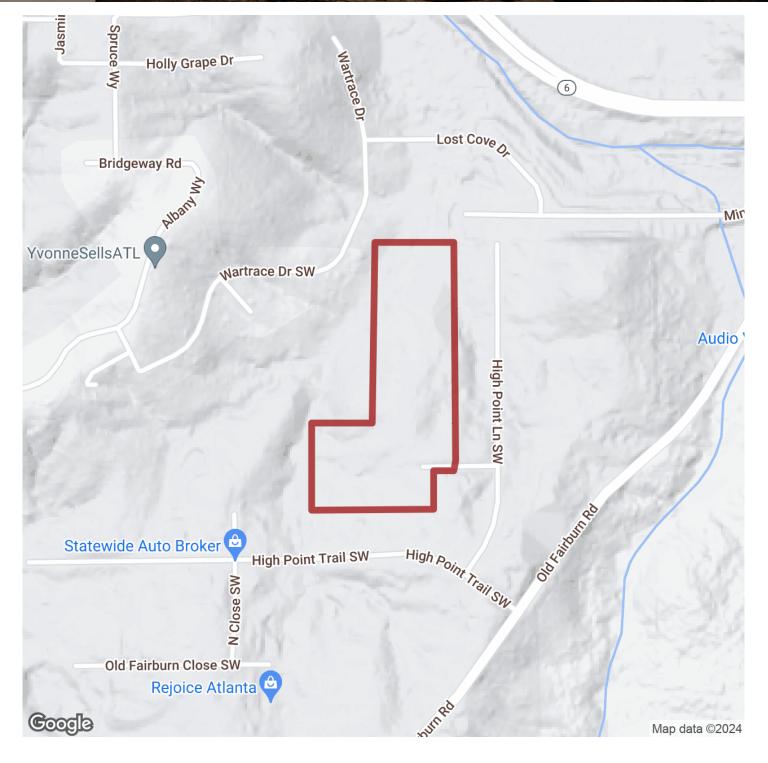

Accessibility: Enjoy convenient access to the 285 bypass, Camp Creek Parkway, and only a 15 minutes drive to the Atlanta Hartsfield-Jackson International Airport, ensuring seamless connectivity and ease of commuting for future residents or visitors.

Nearby Amenities: The property benefits from its proximity to an array of amenities, including Camp Creek

## Southwistern

FAND GROUP

Marketplace, restaurants, schools, parks, and a short 25 minute drive to Sweetwater Creek State Park, enhancing its desirability for prospective residents or commercial ventures.