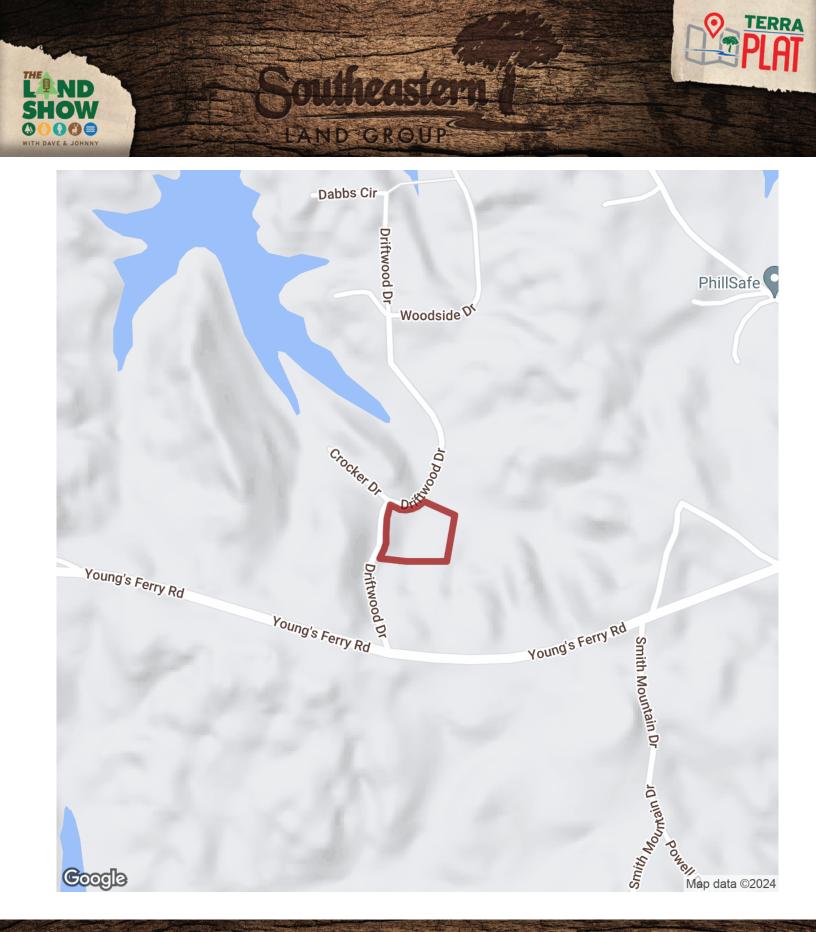

## 2.74+/- acres in Tallapoosa County, Alabama

AND GROUP

Welcome to Driftwood near Lake Martin!! This wooded unrestricted 2.74+/- acre lot is located in Jacksons Gap, AL close to the Historic Landmark, Smith Mountain Fire Tower where you will find breathtaking views of Lake Martin and hiking trails. Also, only a few minutes down the road is Dare Park with lake access such as a sandy beach for swimming with the family, a boat ramp, piers for fishing, along with picnic areas and a playground!!