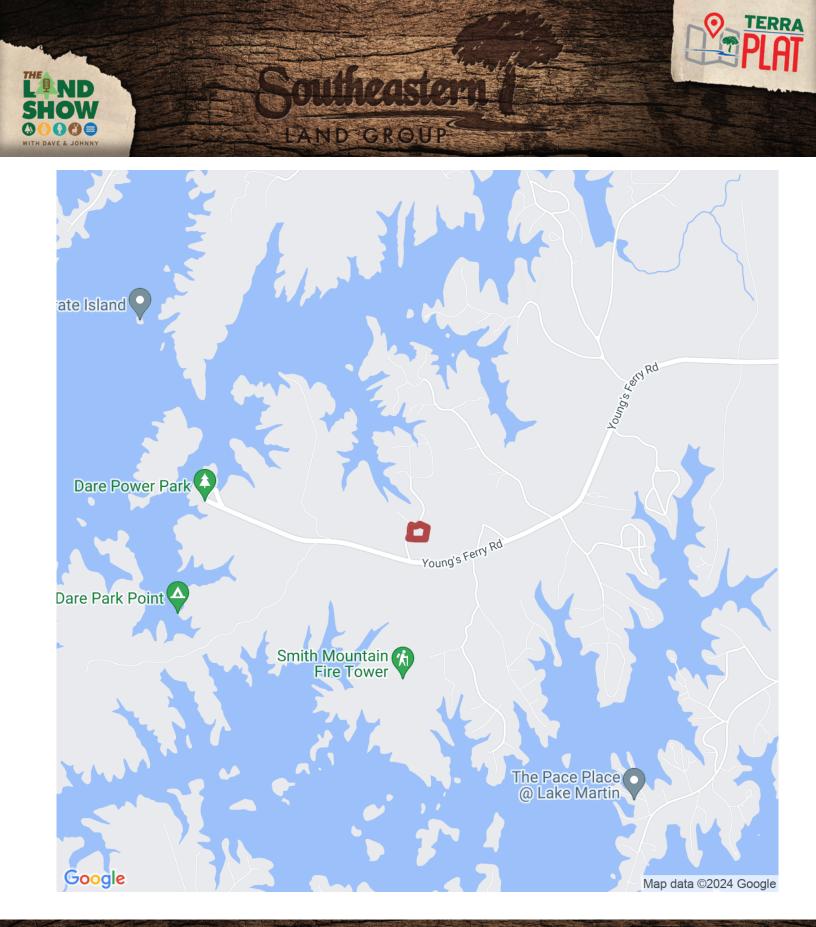

## 2.74+/- acres in Tallapoosa County, Alabama

AND GROUP

Welcome to Driftwood near Lake Martin!! This wooded unrestricted 2.74+/- acre lot is located in Jacksons Gap, AL close to the Historic Landmark, Smith Mountain Fire Tower where you will find breathtaking views of Lake Martin and hiking trails. Also, only a few minutes down the road is Dare Park with lake access such as a sandy beach for swimming with the family, a boat ramp, piers for fishing, along with picnic areas and a playground!!