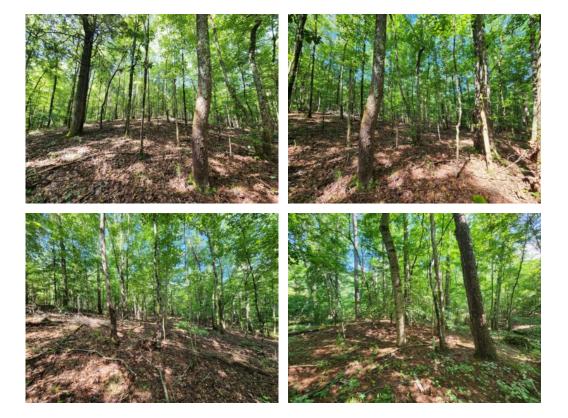

## 2.74+/- acres in Tallapoosa County, Alabama

AND GROUP

Welcome to Driftwood near Lake Martin!! This wooded unrestricted 2.74+/- acre lot is located in Jacksons Gap, AL close to the Historic Landmark, Smith Mountain Fire Tower where you will find breathtaking views of Lake Martin and hiking trails. Also, only a few minutes down the road is Dare Park with lake access such as a sandy beach for swimming with the family, a boat ramp, piers for fishing, along with picnic areas and a playground!!

Water and electricity are available. There is an old concrete driveway on the property. Lot does have a small stream that flows through it as well.

If you are wanting to be close to Lake Martin but can't afford the waterfront prices, this is the next best thing!! Stop waiting and start making your dream come true!! Give Candice Moore with Southeastern Estates a call today 256.749.3136!!