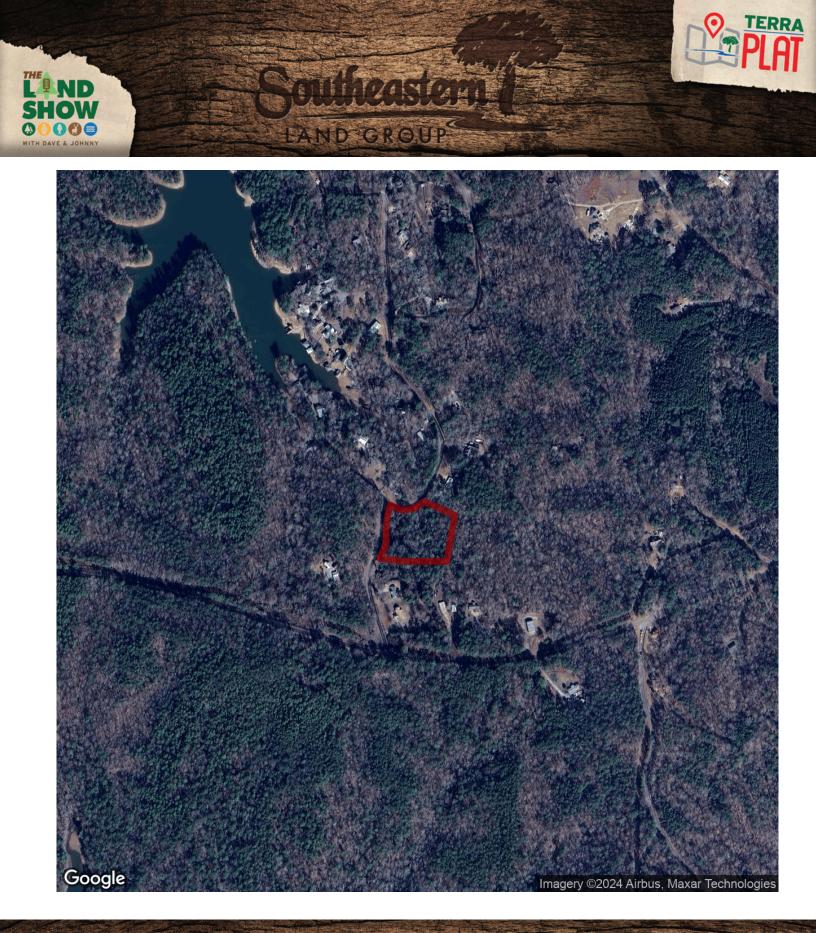

## 2.74+/- acres in Tallapoosa County, Alabama

AND GROUP

Welcome to Driftwood near Lake Martin!! This wooded unrestricted 2.74+/- acre lot is located in Jacksons Gap, AL close to the Historic Landmark, Smith Mountain Fire Tower where you will find breathtaking views of Lake Martin and hiking trails. Also, only a few minutes down the road is Dare Park with lake access such as a sandy beach for swimming with the family, a boat ramp, piers for fishing, along with picnic areas and a playground!!

Water and electricity are available. There is an old concrete driveway on the property. Lot does have a small stream that flows through it as well.

If you are wanting to be close to Lake Martin but can't afford the waterfront prices, this is the next best thing!! Stop waiting and start making your dream come true!! Give Candice Moore with Southeastern Estates a call today 256.749.3136!!