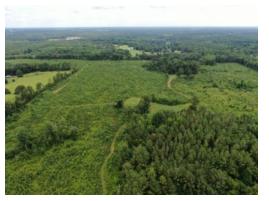

# 93+/- acres in Perry County, Alabama

93 +/- acres located in Perry County, AL.

Topography on this tract is flat to gently rolling.

Timber on this tract is 4 year old pine plantation

Road Frontage on this tract is over 1/4 mile.

Parcel ID #12-03-05-0-000-002.0000

Location is only 7 miles from Greensboro, 46 miles from Tuscaloosa, 37 miles from Selma, and 29 miles from Demopolis.

Walthall Cemetery is located within the boundaries of this tract.