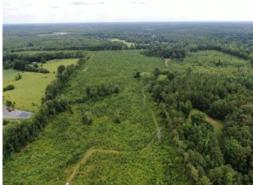

# 93+/- acres in Perry County, Alabama

93 +/- acres located in Perry County, AL.

Topography on this tract is flat to gently rolling.

Timber on this tract is 4 year old pine plantation

Road Frontage on this tract is over 1/4 mile.

Parcel ID #12-03-05-0-000-002.0000

Location is only 7 miles from Greensboro, 46 miles from Tuscaloosa, 37 miles from Selma, and 29 miles from Demopolis.

Walthall Cemetery is located within the boundaries of this tract.