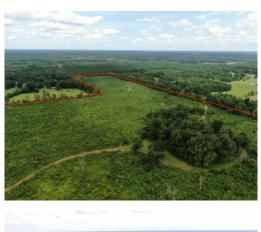

# 93+/- acres in Perry County, Alabama

93 +/- acres located in Perry County, AL.

Topography on this tract is flat to gently rolling.

Timber on this tract is 4 year old pine plantation

Road Frontage on this tract is over 1/4 mile.

Parcel ID #12-03-05-0-000-002.0000

Location is only 7 miles from Greensboro, 46 miles from Tuscaloosa, 37 miles from Selma, and 29 miles from Demopolis.

Walthall Cemetery is located within the boundaries of this tract.