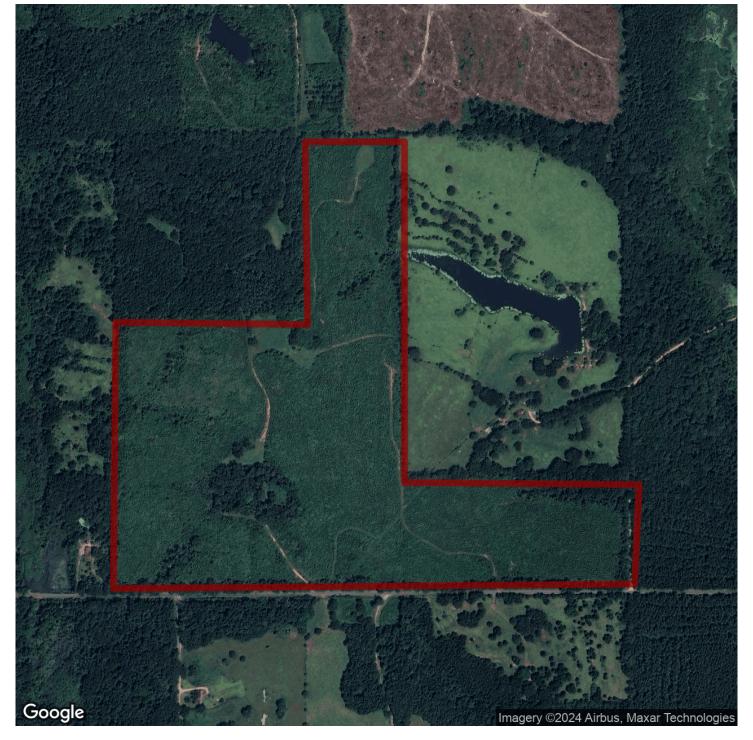

# 93+/- acres in Perry County, Alabama

93 +/- acres located in Perry County, AL.

Topography on this tract is flat to gently rolling.

Timber on this tract is 4 year old pine plantation

Road Frontage on this tract is over 1/4 mile.

Parcel ID #12-03-05-0-000-002.0000

Location is only 7 miles from Greensboro, 46 miles from Tuscaloosa, 37 miles from Selma, and 29 miles from Demopolis.

Walthall Cemetery is located within the boundaries of this tract.

The neighboring landowner to the North does have an easement across this tract.

For more information or to view this property please contact Shaun Lee or Cooper Holmes.

Hunting · \$186,000 View online at http://selg.biz/0791