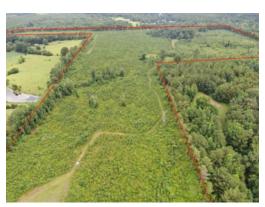

# 93+/- acres in Perry County, Alabama

93 +/- acres located in Perry County, AL.

Topography on this tract is flat to gently rolling.

Timber on this tract is 4 year old pine plantation

Road Frontage on this tract is over 1/4 mile.

Parcel ID #12-03-05-0-000-002.0000

Location is only 7 miles from Greensboro, 46 miles from Tuscaloosa, 37 miles from Selma, and 29 miles from Demopolis.

Walthall Cemetery is located within the boundaries of this tract.