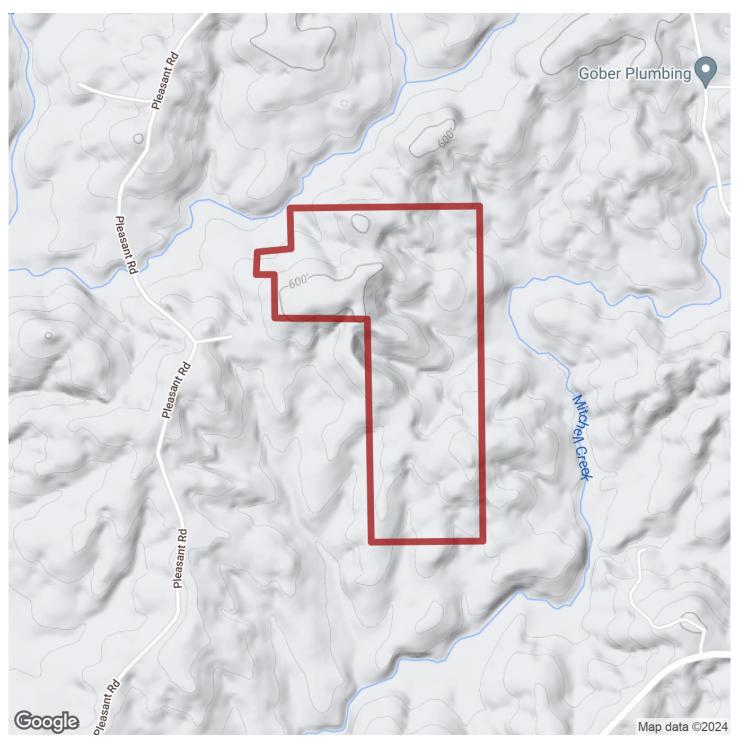

This would be a nice recreational hunting tract conveniently located between the growth areas of Auburn and Lake Martin, being only 15 minutes away.

There is an internal road system that needs dressing up. There is a recorded, deeded, surveyed easement to the property, which if flagged in pink flagging leading to the property. This access if located off of Pleasant Road (look for pink flagging), just west of Churchill Road.