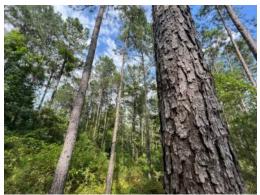

# 152+/- acres in Tallapoosa County, Alabama

If you are looking for a timberland investment with a recreational upside between Auburn and Lake Martin, here it is! This 152 +/- acre property of planted pines that are ready for a second thinning. This area of Tallapoosa County has great access to several timber wood products facilities. It has gentle rolling topography with very nice hardwood SMZs, with flowing streams. The hardwoods consists of white oaks, red oaks, yellow poplar, among others.