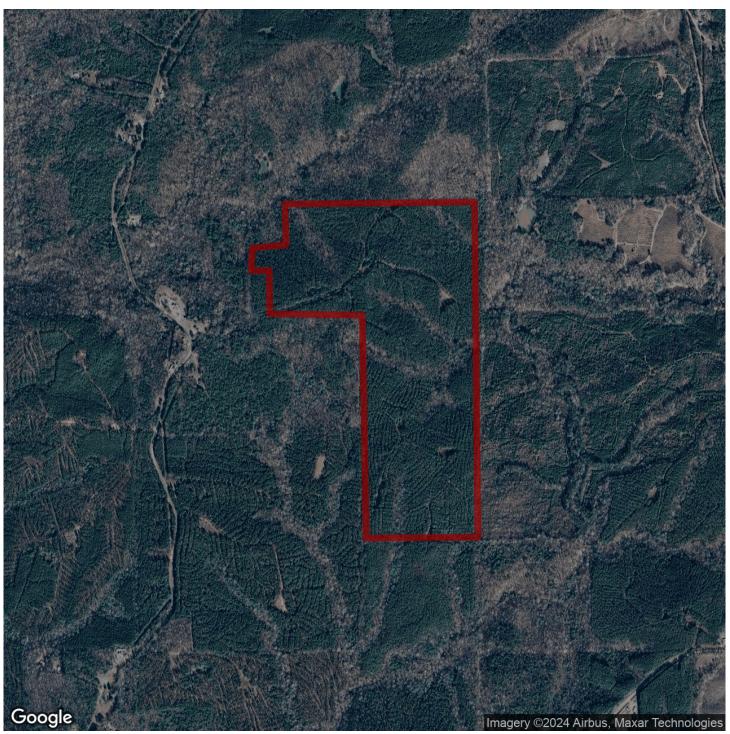

# 152+/- acres in Tallapoosa County, Alabama

If you are looking for a timberland investment with a recreational upside between Auburn and Lake Martin, here it is! This 152 +/- acre property of planted pines that are ready for a second thinning. This area of Tallapoosa County has great access to several timber wood products facilities. It has gentle rolling topography with very nice hardwood SMZs, with flowing streams. The hardwoods consists of white oaks, red oaks, yellow poplar, among others.

This would be a nice recreational hunting tract conveniently located between the growth areas of Auburn and Lake Martin, being only 15 minutes away.

There is an internal road system that needs dressing up. There is a recorded, deeded, surveyed easement to the property, which if flagged in pink flagging leading to the property. This access if located off of Pleasant Road (look for pink flagging), just west of Churchill Road.

Reach out to Listing Agent Brian Watts to schedule your showing of this great opportunity and for showing instructions.

Timberland · \$608,000 View online at http://selg.biz/2123