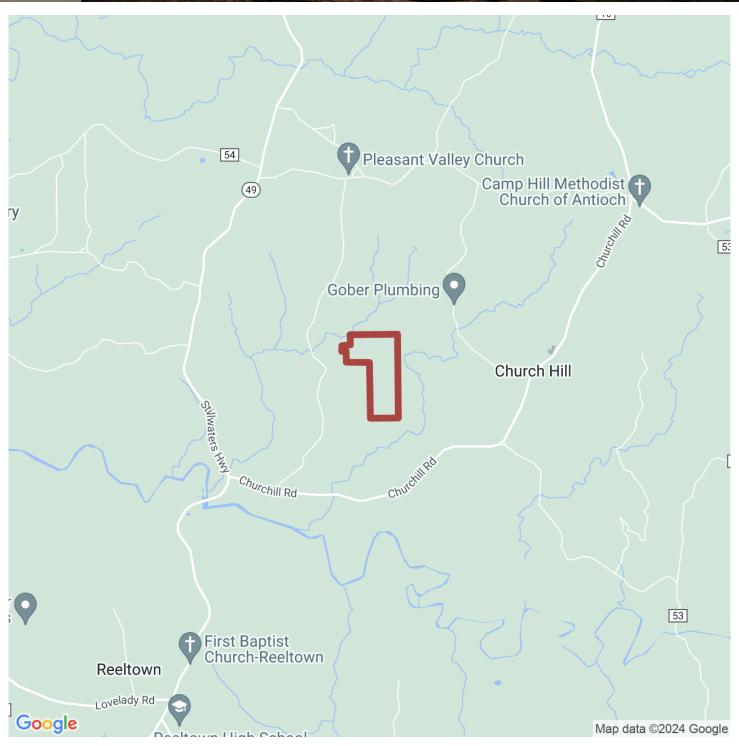

This would be a nice recreational hunting tract conveniently located between the growth areas of Auburn and Lake Martin, being only 15 minutes away.

There is an internal road system that needs dressing up. There is a recorded, deeded, surveyed easement to the property, which if flagged in pink flagging leading to the property. This access if located off of Pleasant Road (look for pink flagging), just west of Churchill Road.