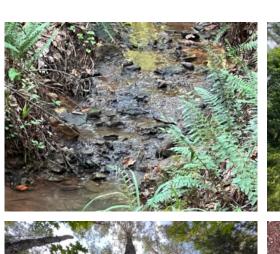

# 152+/- acres in Tallapoosa County, Alabama

If you are looking for a timberland investment with a recreational upside between Auburn and Lake Martin, here it is! This 152 +/- acre property of planted pines that are ready for a second thinning. This area of Tallapoosa County has great access to several timber wood products facilities. It has gentle rolling topography with very nice hardwood SMZs, with flowing streams. The hardwoods consists of white oaks, red oaks, yellow poplar, among others.