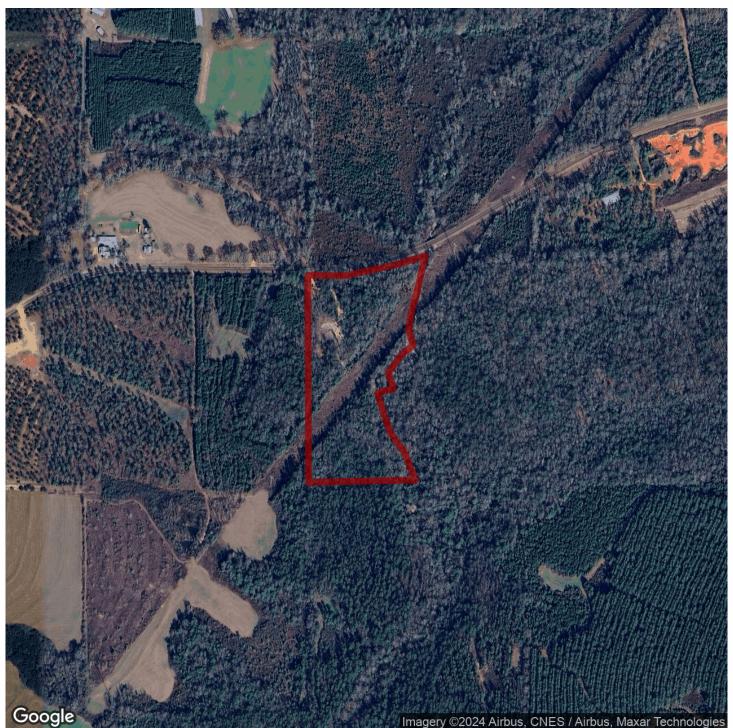

# 18+/- acres in Butler County, Alabama

For Sale...18+/- acres in South Butler County Alabama. Located along newly paved Booker Rd and less than 2 miles from Hwy 55 this tract is very conveniently located. The tract consist of mostly mature hardwood and pine timber that cover 80% of the property. Piney Woods Creek makes up the Eastern boundary line of the tract. This is a large sandy bottom creek that would provide water and year-round enjoyment. A power line runs through the property and would make a good wildlife food plot. A new trail system has just been established and power is available along the road frontage. The tract is surrounded by larger landowners and would make a great smaller hunting property and or cabin site.