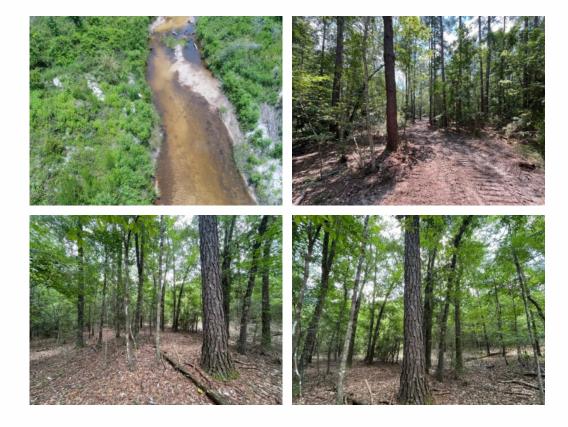

# 18+/- acres in Butler County, Alabama

For Sale...18+/- acres in South Butler County Alabama. Located along newly paved Booker Rd and less than 2 miles from Hwy 55 this tract is very conveniently located. The tract consist of mostly mature hardwood and pine timber that cover 80% of the property. Piney Woods Creek makes up the Eastern boundary line of the tract. This is a large sandy bottom creek that would provide water and year-round enjoyment. A power line runs through the property and would make a good wildlife food plot. A new trail system has just been established and power is available along the road frontage. The tract is surrounded by larger landowners and would make a great smaller hunting property and or cabin site.