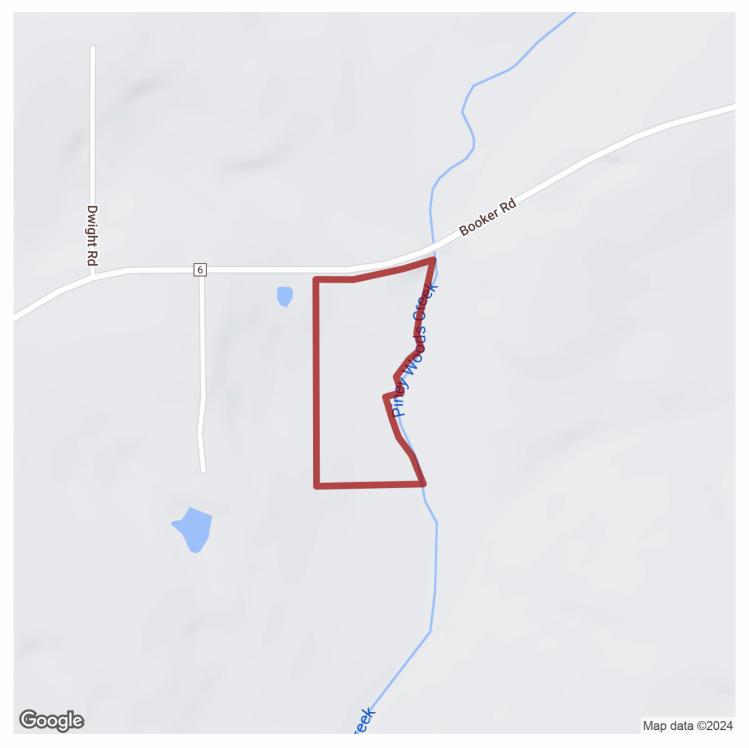

# 18+/- acres in Butler County, Alabama

For Sale...18+/- acres in South Butler County Alabama. Located along newly paved Booker Rd and less than 2 miles from Hwy 55 this tract is very conveniently located. The tract consist of mostly mature hardwood and pine timber that cover 80% of the property. Piney Woods Creek makes up the Eastern boundary line of the tract. This is a large sandy bottom creek that would provide water and year-round enjoyment. A power line runs through the property and would make a good wildlife food plot. A new trail system has just been established and power is available along the road frontage. The tract is surrounded by larger landowners and would make a great smaller hunting property and or cabin site.