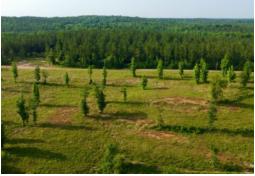

#### 42+/- acres in Lee County, Alabama

SOLD!!!!

Less than 20 min to auburn, this 42.35 acre tract has a little bit of everything! Nestled in back of the sold out Hawks Landing community, the property is perfectly situated for an estate, homestead, or hunting retreat. 10 acres has already been fully converted to pasture which makes it perfect for horses or even cattle. The property is bordered by a beautiful spring fed creek. Hunting is plentiful with deer, turkey, and native quail. The driveway has already been installed and graveled, and the power has been run. This property is ready for its new owners and their dreams!