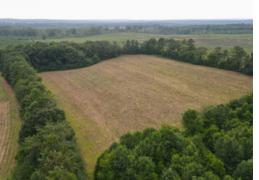

#### **Beautiful multi-use property in Chambers County!**

This 33 +/- acre tract is located in the quiet, picturesque community of Milltown, situated between Wadley and Five Points. It primarily consists of open pasture, offering various uses such as agriculture, livestock, and/or hunting. There are two entrances to the property: paved access off Hwy 77 and dirt road access via County Rd 152. Power is also readily available, making it a great place for someone looking for a rural homesite. Hunters will appreciate the abundant wildlife on this tract, and deer, turkeys, doves, and quail were all observed while previewing this property.

Orientation: Approximately 35 miles from Auburn, Opelika, and LaGrange, and 13 miles from Roanoke.

Whether you're seeking a serene countryside retreat, agricultural opportunities, or a prime hunting location, this 33-acre property offers a blend of potential and natural beauty that is truly unique. Give us a call today to schedule a showing of the property!