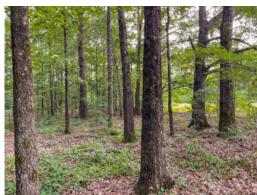

#### **Beautiful multi-use property in Chambers County!**

This 33 +/- acre tract is located in the quiet, picturesque community of Milltown, situated between Wadley and Five Points. It primarily consists of open pasture, offering various uses such as agriculture, livestock, and/or hunting. There are two entrances to the property: paved access off Hwy 77 and dirt road access via County Rd 152. Power is also readily available, making it a great place for someone looking for a rural homesite. Hunters will appreciate the abundant wildlife on this tract, and deer, turkeys, doves, and quail were all observed while previewing this property.