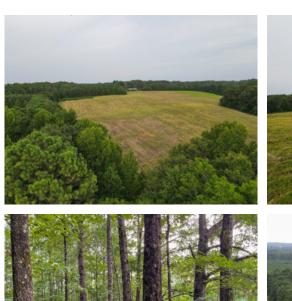

#### **Beautiful multi-use property in Chambers County!**

This 33 +/- acre tract is located in the quiet, picturesque community of Milltown, situated between Wadley and Five Points. It primarily consists of open pasture, offering various uses such as agriculture, livestock, and/or hunting. There are two entrances to the property: paved access off Hwy 77 and dirt road access via County Rd 152. Power is also readily available, making it a great place for someone looking for a rural homesite. Hunters will appreciate the abundant wildlife on this tract, and deer, turkeys, doves, and quail were all observed while previewing this property.

Orientation: Approximately 35 miles from Auburn, Opelika, and LaGrange, and 13 miles from Roanoke.

Whether you're seeking a serene countryside retreat, agricultural opportunities, or a prime hunting location, this 33-acre property offers a blend of potential and natural beauty that is truly unique. Give us a call today to schedule a showing of the property!