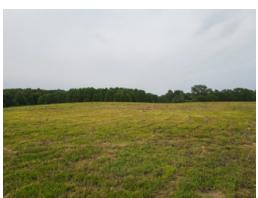

#### **Beautiful multi-use property in Chambers County!**

This 33 +/- acre tract is located in the quiet, picturesque community of Milltown, situated between Wadley and Five Points. It primarily consists of open pasture, offering various uses such as agriculture, livestock, and/or hunting. There are two entrances to the property: paved access off Hwy 77 and dirt road access via County Rd 152. Power is also readily available, making it a great place for someone looking for a rural homesite. Hunters will appreciate the abundant wildlife on this tract, and deer, turkeys, doves, and quail were all observed while previewing this property.

Orientation: Approximately 35 miles from Auburn, Opelika, and LaGrange, and 13 miles from Roanoke.

Whether you're seeking a serene countryside retreat, agricultural opportunities, or a prime hunting location, this 33-acre property offers a blend of potential and natural beauty that is truly unique. Give us a call today to schedule a showing of the property!