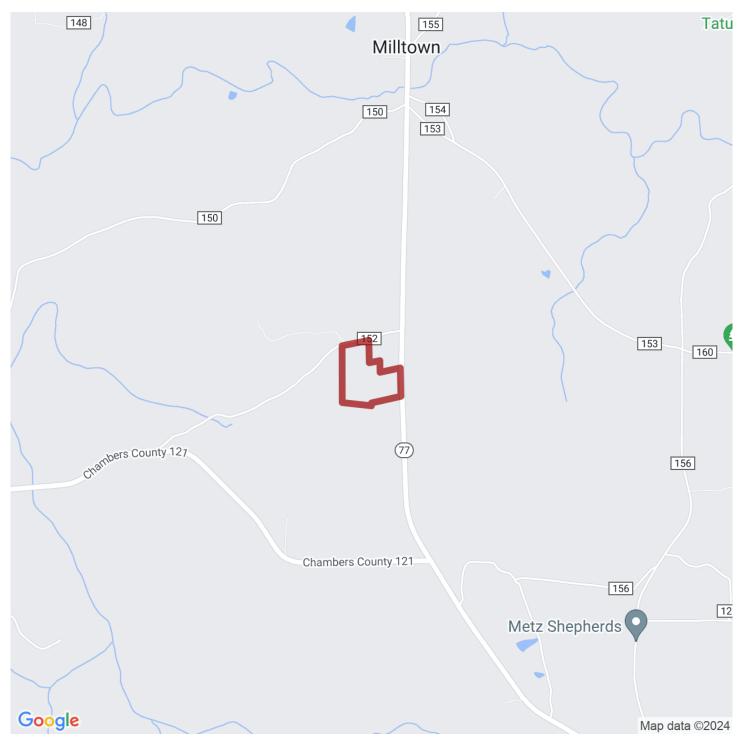

#### **Beautiful multi-use property in Chambers County!**

This 33 +/- acre tract is located in the quiet, picturesque community of Milltown, situated between Wadley and Five Points. It primarily consists of open pasture, offering various uses such as agriculture, livestock, and/or hunting. There are two entrances to the property: paved access off Hwy 77 and dirt road access via County Rd 152. Power is also readily available, making it a great place for someone looking for a rural homesite. Hunters will appreciate the abundant wildlife on this tract, and deer, turkeys, doves, and quail were all observed while previewing this property.

Orientation: Approximately 35 miles from Auburn, Opelika, and LaGrange, and 13 miles from Roanoke.

Whether you're seeking a serene countryside retreat, agricultural opportunities, or a prime hunting location, this 33-acre property offers a blend of potential and natural beauty that is truly unique. Give us a call today to schedule a showing of the property!

## Southeastern. FAND GROUP

Alabama State Route 77 152 (77) 152 Mabama State Route 77 77 **Coogle** Map data ©2024

selandgroup.com

1-866-751-LAND