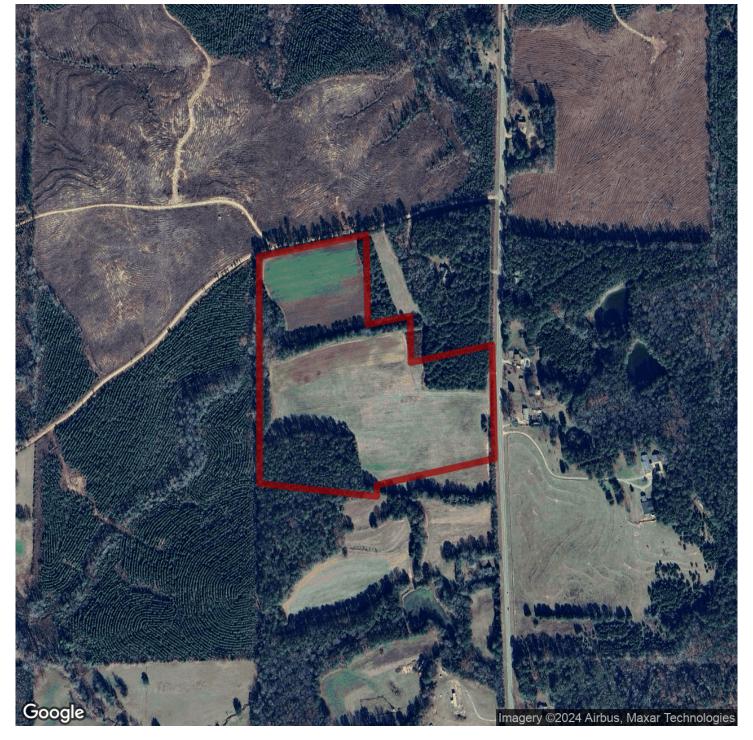

#### **Beautiful multi-use property in Chambers County!**

This 33 +/- acre tract is located in the quiet, picturesque community of Milltown, situated between Wadley and Five Points. It primarily consists of open pasture, offering various uses such as agriculture, livestock, and/or hunting. There are two entrances to the property: paved access off Hwy 77 and dirt road access via County Rd 152. Power is also readily available, making it a great place for someone looking for a rural homesite. Hunters will appreciate the abundant wildlife on this tract, and deer, turkeys, doves, and quail were all observed while previewing this property.

Orientation: Approximately 35 miles from Auburn, Opelika, and LaGrange, and 13 miles from Roanoke.

Whether you're seeking a serene countryside retreat, agricultural opportunities, or a prime hunting location, this 33-acre property offers a blend of potential and natural beauty that is truly unique. Give us a call today to schedule a showing of the property!