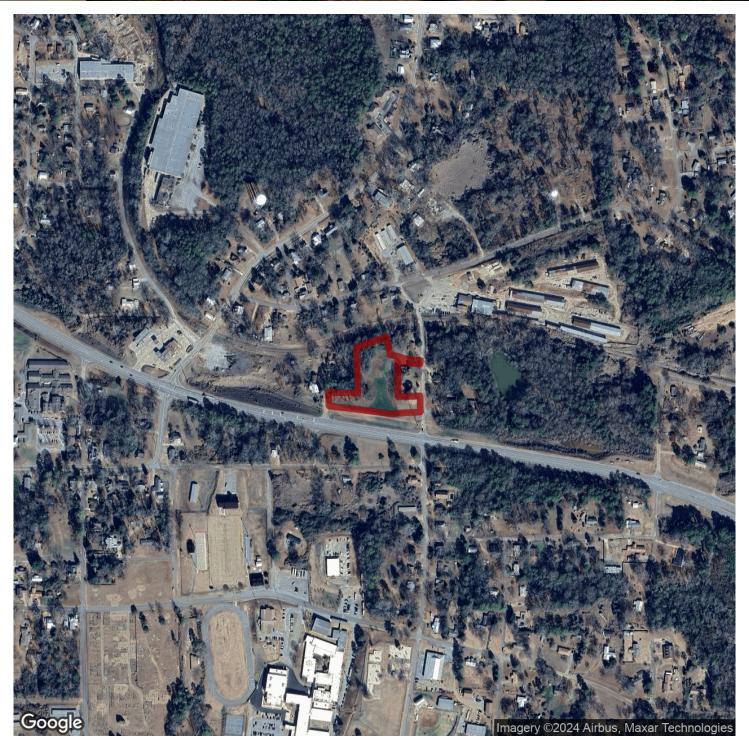

# 2.93+/- acres in Tallapoosa County, Alabama

Prime Highway 280 Commercial opportunity, zoned C-3. Check out this flat 2.93+/- acres just minutes from downtown Dadeville with 535+/- foot of Highway 280 frontage. Multiple ingress/egress points with frontage on both East and West sides - Whatley and Oak Street, respectively. Perfect for your business endeavor, with power, sewer, and water all nearby. Survey on file, call for a showing!