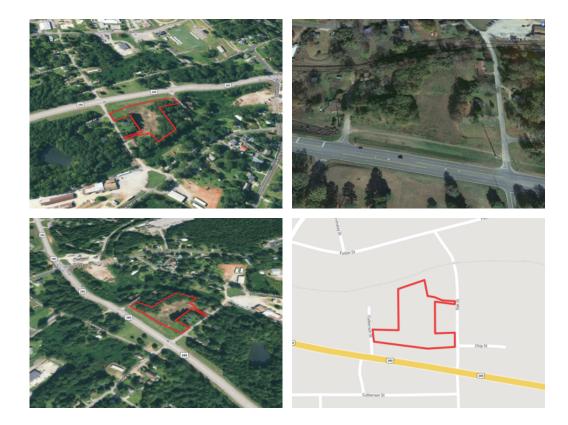

# 2.93+/- acres in Tallapoosa County, Alabama

Prime Highway 280 Commercial opportunity, zoned C-3. Check out this flat 2.93+/- acres just minutes from downtown Dadeville with 535+/- foot of Highway 280 frontage. Multiple ingress/egress points with frontage on both East and West sides - Whatley and Oak Street, respectively. Perfect for your business endeavor, with power, sewer, and water all nearby. Survey on file, call for a showing!