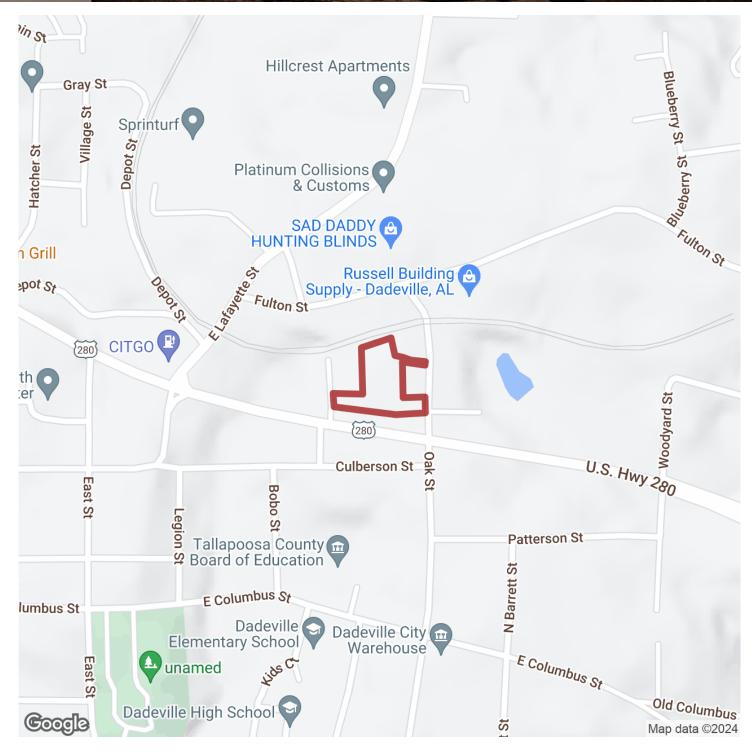

# 2.93+/- acres in Tallapoosa County, Alabama

Prime Highway 280 Commercial opportunity, zoned C-3. Check out this flat 2.93+/- acres just minutes from downtown Dadeville with 535+/- foot of Highway 280 frontage. Multiple ingress/egress points with frontage on both East and West sides - Whatley and Oak Street, respectively. Perfect for your business endeavor, with power, sewer, and water all nearby. Survey on file, call for a showing!