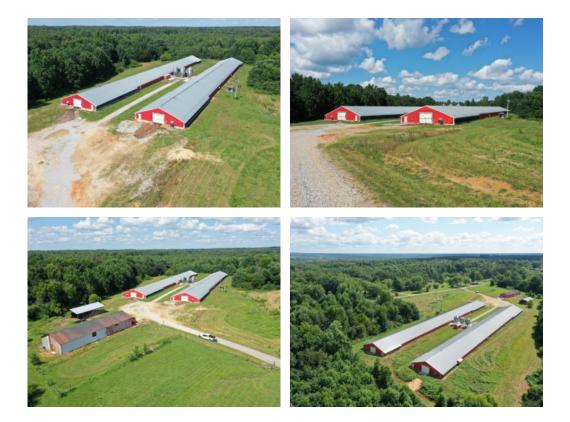

# 11+/- acres in Jackson County, Alabama

PRICE REDUCTION!!!

Grace Broiler Farm is a TWO SUPER house farm located in Jackson County, Alabama on 11+/- acres. The 54 x 500 houses were built in 2014. The farm includes a shop and litter shed and grows Koch Foods Chattanooga Complex. Raising a 4.6 lb bird the farm has a projected gross annual income of over \$199,800 on 6.52 flocks per year with the recent raise in place.

The poultry houses are equipped with the following:

Choretime C2Plus feed lines with Turbo Growers Val Drinkers Rotem Controllers Solid Walls Tunnel Doors Brooders Natural Gas Well and City Water

The farm has several locations that are suitable for a home site.