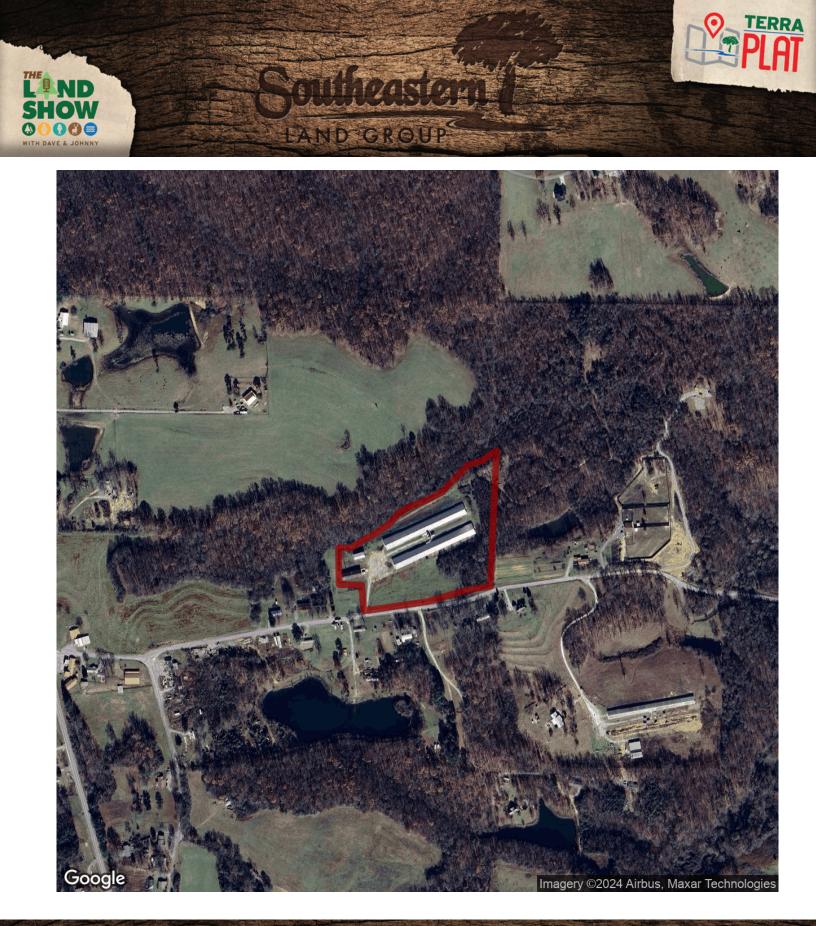

# 11+/- acres in Jackson County, Alabama

PRICE REDUCTION!!!

Grace Broiler Farm is a TWO SUPER house farm located in Jackson County, Alabama on 11+/- acres. The 54 x 500 houses were built in 2014. The farm includes a shop and litter shed and grows Koch Foods Chattanooga Complex. Raising a 4.6 lb bird the farm has a projected gross annual income of over \$199,800 on 6.52 flocks per year with the recent raise in place.

This farm is located in extreme Northeast Alabama. Chattanooga TN is around 30 minutes away.

1-866-751-LAND

Poultry farms are biosecure facilities. Absolutely no visits to the farm without an appointment. All potential purchasers must be prequalified with the PoultrySouth Team prior to scheduling a farm visit. Agents: The PoultrySouth Team at Southeastern Land Group offers Broker Participation for those agents wishing to bring a buyer to any of the farms