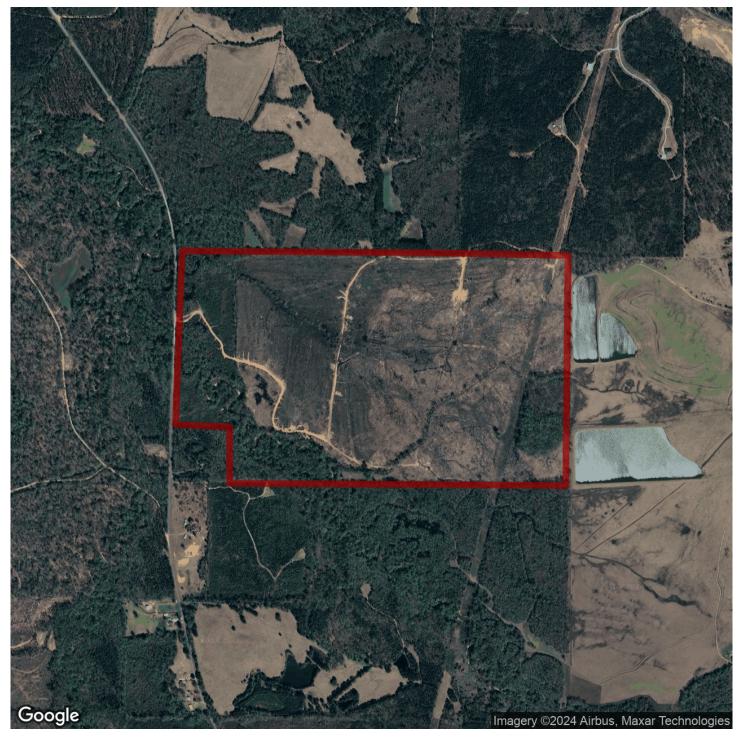

# 273+/- acres in Hale County, Alabama

Big Brush Creek 273+/-

Welcome to 273 +/- acres that is offered for sale, located on Hale County Road 21 near the Akron Community.

This tract has good straight boundary lines and an extremely flat topography, with Big Brush Creek running through the south side of the tract. The property was recently clear cut within the past year (2022) and was also replanted (2023) in a stand of Loblolly Pines. The tract has a good internal road system that allows access to the majority of the tract with a truck, tractor or UTV. The main road has stone placed in creek crossing for vehicle access. There are several cleared areas for wildlife food plots and also a few loading zones that could be made into food plots. Stream side management zones were left along the creeks throughout the property and also make good wildlife corridors. The east side of the property has a large transmission power line that allows for long range viewing. Just east of the transmission line is a section of hardwoods that were left for mast production and hunting. There are several wet weather sloughs on the property that should make for good duck hunting and watering holes. The tract is accessed off of Hale County Road 21 from two separate points.

This tract is located in Section 24, Township 21 North, Range 4 East of Hale County Alabama. Tax Parcel ID number 11-06-23-0-000-0020040, 11-06-23-0-000-0010000, & 11-06-24-0-000-0020000.

Showings of this tract are by appointment only.