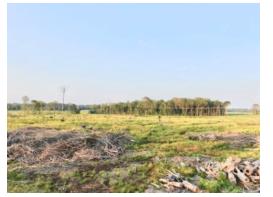

# 273+/- acres in Hale County, Alabama

Big Brush Creek 273+/-

Welcome to 273 +/- acres that is offered for sale, located on Hale County Road 21 near the Akron Community.

This tract has good straight boundary lines and an extremely flat topography, with Big Brush Creek running through the south side of the tract. The property was recently clear cut within the past year (2022) and was also replanted (2023) in a stand of Loblolly Pines. The tract has a good internal road system that allows access to the majority of the tract with a truck, tractor or UTV. The main road has stone placed in creek crossing for vehicle access. There are several cleared areas for wildlife food plots and also a few loading zones that could be made into food plots. Stream side management zones were left along the creeks throughout the property and also make good wildlife corridors. The east side of the property has a large transmission power line that allows for long range viewing. Just east of the transmission line is a section of hardwoods that were left for mast production and hunting. There are several wet weather sloughs on the property that should make for good duck hunting and watering holes. The tract is accessed off of Hale County Road 21 from two separate points.