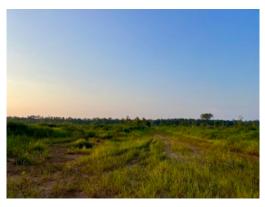

# 273+/- acres in Hale County, Alabama

Big Brush Creek 273+/-

Welcome to 273 +/- acres that is offered for sale, located on Hale County Road 21 near the Akron Community.

This tract has good straight boundary lines and an extremely flat topography, with Big Brush Creek running through the south side of the tract. The property was recently clear cut within the past year (2022) and was also replanted (2023) in a stand of Loblolly Pines. The tract has a good internal road system that allows access to the majority of the tract with a truck, tractor or UTV. The main road has stone placed in creek crossing for vehicle access. There are several cleared areas for wildlife food plots and also a few loading zones that could be made into food plots. Stream side management zones were left along the creeks throughout the property and also make good wildlife corridors. The east side of the property has a large transmission power line that allows for long range viewing. Just east of the transmission line is a section of hardwoods that were left for mast production and hunting. There are several wet weather sloughs on the property that should make for good duck hunting and watering holes. The tract is accessed off of Hale County Road 21 from two separate points.