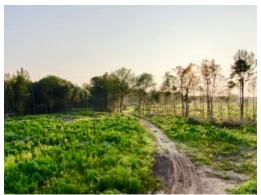

# 273+/- acres in Hale County, Alabama

Big Brush Creek 273+/-

Welcome to 273 +/- acres that is offered for sale, located on Hale County Road 21 near the Akron Community.

This tract has good straight boundary lines and an extremely flat topography, with Big Brush Creek running through the south side of the tract. The property was recently clear cut within the past year (2022) and was also replanted (2023) in a stand of Loblolly Pines. The tract has a good internal road system that allows access to the majority of the tract with a truck, tractor or UTV. The main road has stone placed in creek crossing for vehicle access. There are several cleared areas for wildlife food plots and also a few loading zones that could be made into food plots. Stream side management zones were left along the creeks throughout the property and also make good wildlife corridors. The east side of the property has a large transmission power line that allows for long range viewing. Just east of the transmission line is a section of hardwoods that were left for mast production and hunting. There are several wet weather sloughs on the property that should make for good duck hunting and watering holes. The tract is accessed off of Hale County Road 21 from two separate points.