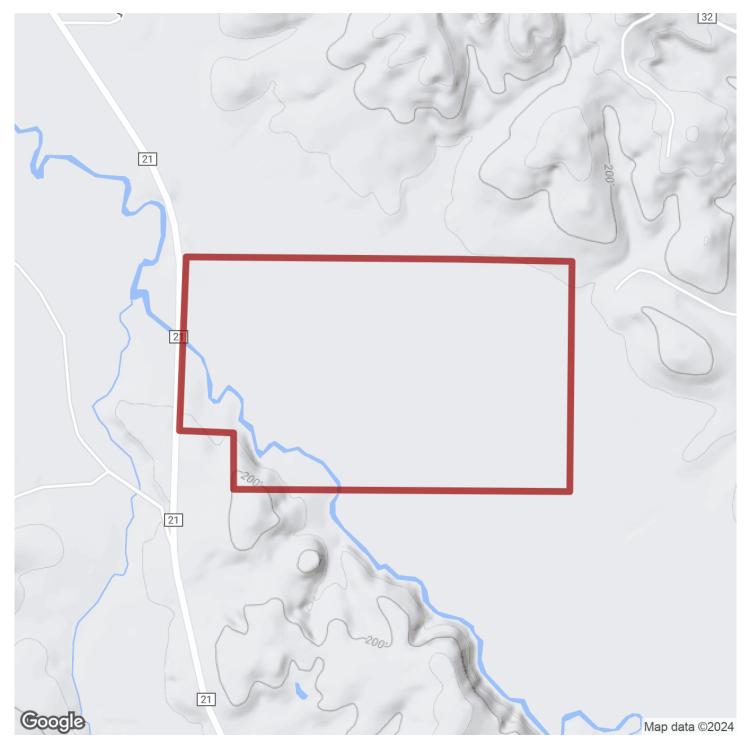

# 273+/- acres in Hale County, Alabama

Big Brush Creek 273+/-

Welcome to 273 +/- acres that is offered for sale, located on Hale County Road 21 near the Akron Community.

This tract has good straight boundary lines and an extremely flat topography, with Big Brush Creek running through the south side of the tract. The property was recently clear cut within the past year (2022) and was also replanted (2023) in a stand of Loblolly Pines. The tract has a good internal road system that allows access to the majority of the tract with a truck, tractor or UTV. The main road has stone placed in creek crossing for vehicle access. There are several cleared areas for wildlife food plots and also a few loading zones that could be made into food plots. Stream side management zones were left along the creeks throughout the property and also make good wildlife corridors. The east side of the property has a large transmission power line that allows for long range viewing. Just east of the transmission line is a section of hardwoods that were left for mast production and hunting. There are several wet weather sloughs on the property that should make for good duck hunting and watering holes. The tract is accessed off of Hale County Road 21 from two separate points.

This tract is located in Section 24, Township 21 North, Range 4 East of Hale County Alabama. Tax Parcel ID number 11-06-23-0-000-0020040, 11-06-23-0-000-0010000, & 11-06-24-0-000-0020000.

Showings of this tract are by appointment only.