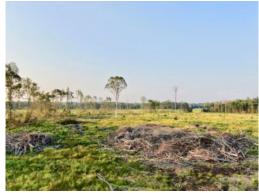

# 273+/- acres in Hale County, Alabama

Big Brush Creek 273+/-

Welcome to 273 +/- acres that is offered for sale, located on Hale County Road 21 near the Akron Community.

This tract has good straight boundary lines and an extremely flat topography, with Big Brush Creek running through the south side of the tract. The property was recently clear cut within the past year (2022) and was also replanted (2023) in a stand of Loblolly Pines. The tract has a good internal road system that allows access to the majority of the tract with a truck, tractor or UTV. The main road has stone placed in creek crossing for vehicle access. There are several cleared areas for wildlife food plots and also a few loading zones that could be made into food plots. Stream side management zones were left along the creeks throughout the property and also make good wildlife corridors. The east side of the property has a large transmission power line that allows for long range viewing. Just east of the transmission line is a section of hardwoods that were left for mast production and hunting. There are several wet weather sloughs on the property that should make for good duck hunting and watering holes. The tract is accessed off of Hale County Road 21 from two separate points.