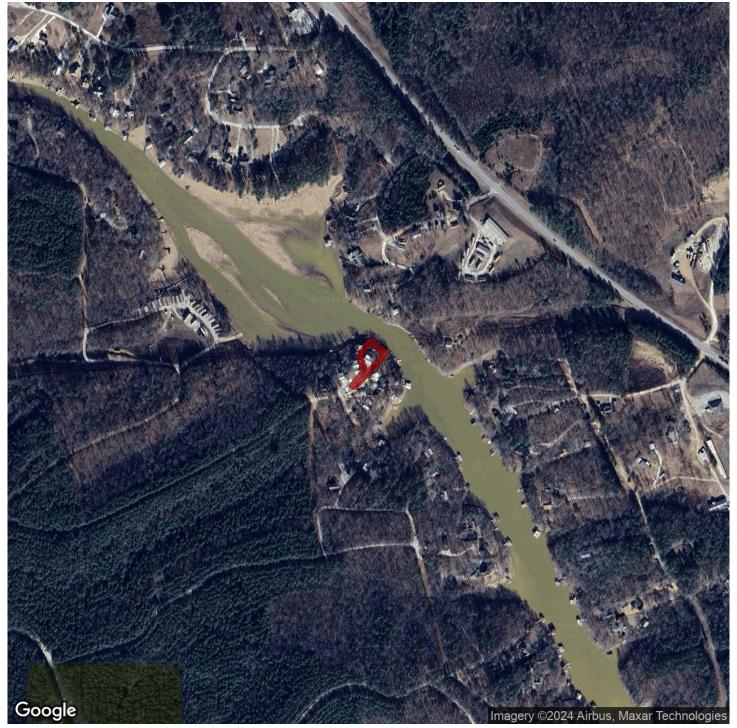

### .39+/- acres in Randolph County, Alabama

Kick back and relax at this stylish waterfront home located in Wedowee, AL! Overlooking the Little Tallapoosa River! Fully furnished 2-bedroom, 2.5-bathroom home with a new dock and new additions to the outdoor living area. This home has everything you need to enjoy peaceful living at the lake.

Water/Riverfront · \$405,000 View online at http://selg.biz/8136