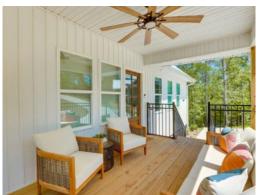

### **OUTDOOR LIVING**

Just like the interior of the home, the outdoor living space has no shortage on room for enjoying beautiful lake views with your family and friends!

The covered "front" porch has the perfect set up for enjoying your morning coffee. The balcony, directly located off the main living area and offering great views of the lake, this is a great place to set down for a meal with your guests! Covered "back" patio, located on the lower level, is a great place to escape the afternoon heat, or fire up the grill - this patio just got a new addition! The owners recently extended the patio past the covered are, creating a large open patio area. The owners also added steps leading from this patio down to the new dock!