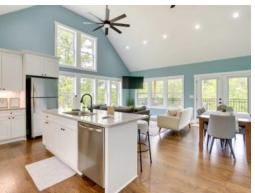

### THE HOME

Beautiful, and modern inside and out! The home is approximately 2,200 +/- sq feet and features 2 bedrooms, 2.5 baths, loft, and a game room! Both bedrooms have adjoining bathrooms. The half bath is located directly off the living room making it very convenient for your guests.

Did we mention that this homes comes fully furnished?! This really is a turn-key lake retreat! The furnishings consists of all furniture in the bedrooms, living room, kitchen and game room. This includes the 3in-1 pool table, a queen sleeper sofa in the game room, and a queen sleeper sofa in the living room - this home really is ready for you and your guests!