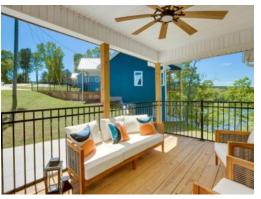

### **OUTDOOR LIVING**

Just like the interior of the home, the outdoor living space has no shortage on room for enjoying beautiful lake views with your family and friends!

The covered "front" porch has the perfect set up for enjoying your morning coffee. The balcony, directly located off the main living area and offering great views of the lake, this is a great place to set down for a meal with your guests! Covered "back" patio, located on the lower level, is a great place to escape the afternoon heat, or fire up the grill - this patio just got a new addition! The owners recently extended the patio past the covered are, creating a large open patio area. The owners also added steps leading from this patio down to the new dock!