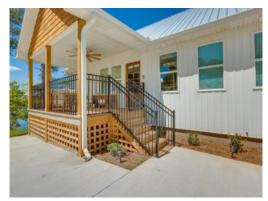

### **OUTDOOR LIVING**

Just like the interior of the home, the outdoor living space has no shortage on room for enjoying beautiful lake views with your family and friends!

The covered "front" porch has the perfect set up for enjoying your morning coffee. The balcony, directly located off the main living area and offering great views of the lake, this is a great place to set down for a meal with your guests! Covered "back" patio, located on the lower level, is a great place to escape the afternoon heat, or fire up the grill - this patio just got a new addition! The owners recently extended the patio past the covered are, creating a large open patio area. The owners also added steps leading from this patio down to the new dock!