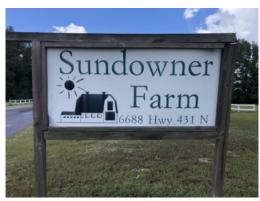

# 50+/- acres in Russell County, Alabama

**Sundowner Farm** is an eight house Broiler Farm located near Eufaula, Alabama in Russell County. The farm has 8 40x400 houses built in 1998. They currently grow for Tyson Foods raising a 4lb bird on a 42 day growout. The farm has 50+/- acres and a brick home. The home is a three bedroom two bath home with a rocking chair front porch. The gross annual income has been \$260,000 annually. This farm recently received a raise.

A list of farm equipment that will remain with the farm can be provided to any buyer prospect.

This farm is a very unique farm in the set up and design. There is an office/apartment building at the gated entrance. There are two apartments built in this building. The farm is located on US Hwy 431 with easy access to Eufaula and is less than an hour away from Auburn University.