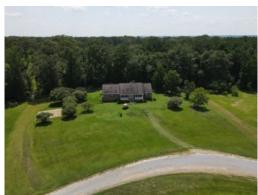

# 50+/- acres in Russell County, Alabama

**Sundowner Farm** is an eight house Broiler Farm located near Eufaula, Alabama in Russell County. The farm has 8 40x400 houses built in 1998. They currently grow for Tyson Foods raising a 4lb bird on a 42 day growout. The farm has 50+/- acres and a brick home. The home is a three bedroom two bath home with a rocking chair front porch. The gross annual income has been \$260,000 annually. This farm recently received a raise.

A list of farm equipment that will remain with the farm can be provided to any buyer prospect.

This farm is a very unique farm in the set up and design. There is an office/apartment building at the gated entrance. There are two apartments built in this building. The farm is located on US Hwy 431 with easy access to Eufaula and is less than an hour away from Auburn University.