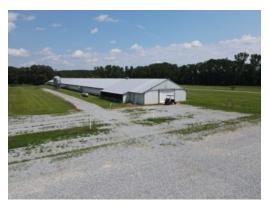

# 50+/- acres in Russell County, Alabama

**Sundowner Farm** is an eight house Broiler Farm located near Eufaula, Alabama in Russell County. The farm has 8 40x400 houses built in 1998. They currently grow for Tyson Foods raising a 4lb bird on a 42 day growout. The farm has 50+/- acres and a brick home. The home is a three bedroom two bath home with a rocking chair front porch. The gross annual income has been \$260,000 annually. This farm recently received a raise.

The farm has the following equipment:

ChoreTronics Controllers

ChoreTime Feed Lines

SpaceRay Brooders

LED lights

Compost Shed to be completed by the seller before closing if time allows

Well and City Water

LP gas

Valco Drinkers Lines were replaced in 2021

Fans have all been updated in the past 4 years

Update needed is to add metal over the curtain area on the exterior of the houses. Seller is giving a \$50,000 concession toward this at closing.

Each house has a storage room on the front of the house and the control rooms are very large

Each house has an independent driveway for the feed truck to fill bins

Each house has two bins just for that house