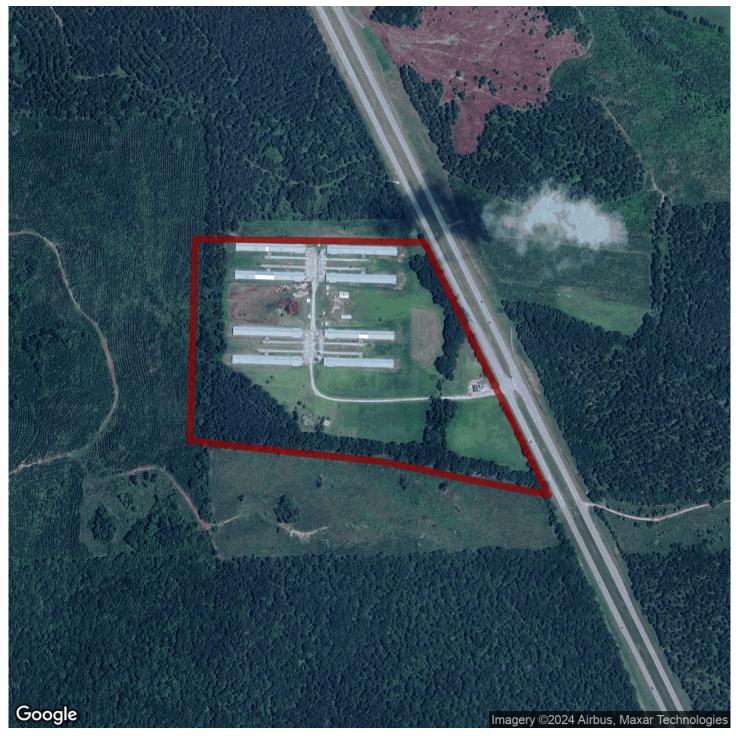

# 50+/- acres in Russell County, Alabama

**Sundowner Farm** is an eight house Broiler Farm located near Eufaula, Alabama in Russell County. The farm has 8 40x400 houses built in 1998. They currently grow for Tyson Foods raising a 4lb bird on a 42 day growout. The farm has 50+/- acres and a brick home. The home is a three bedroom two bath home with a rocking chair front porch. The gross annual income has been \$260,000 annually. This farm recently received a raise.

A list of farm equipment that will remain with the farm can be provided to any buyer prospect.

This farm is a very unique farm in the set up and design. There is an office/apartment building at the gated entrance. There are two apartments built in this building. The farm is located on US Hwy 431 with easy access to Eufaula and is less than an hour away from Auburn University.