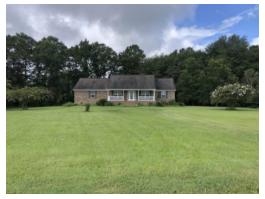

# 50+/- acres in Russell County, Alabama

**Sundowner Farm** is an eight house Broiler Farm located near Eufaula, Alabama in Russell County. The farm has 8 40x400 houses built in 1998. They currently grow for Tyson Foods raising a 4lb bird on a 42 day growout. The farm has 50+/- acres and a brick home. The home is a three bedroom two bath home with a rocking chair front porch. The gross annual income has been \$260,000 annually. This farm recently received a raise.