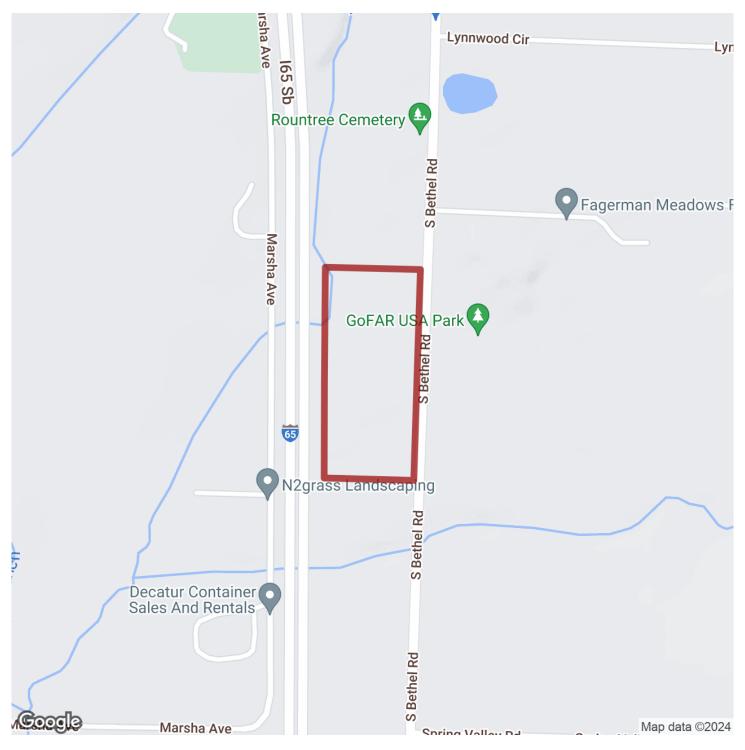

# 15+/- acres in Morgan County, Alabama

Commercial opportunity located just south of Priceville city limits! 15+/- Acres.

Property offers 1200+ ft of Bethel Rd frontage and 1200+ft of I-65 visibility.

Currently in Morgan County with no zoning restrictions. Prime spot for warehouse space, trucking hub, ministorage, etc.

Convenient I-65 access. Owner is willing to subdivide.

Call Peyton Littrell today for more information.

Ag/Pasture Land · \$450,000 View online at http://selg.biz/4739