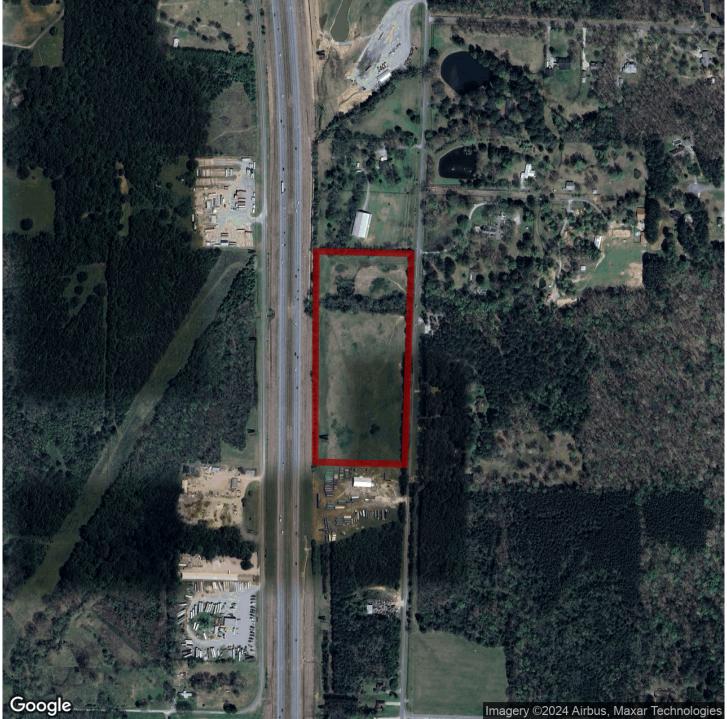

# 15+/- acres in Morgan County, Alabama

Commercial opportunity located just south of Priceville city limits! 15+/- Acres.

Property offers 1200+ ft of Bethel Rd frontage and 1200+ft of I-65 visibility.

Currently in Morgan County with no zoning restrictions. Prime spot for warehouse space, trucking hub, ministorage, etc.

Convenient I-65 access. Owner is willing to subdivide.

Call Peyton Littrell today for more information.

Ag/Pasture Land · \$450,000 View online at http://selg.biz/4739