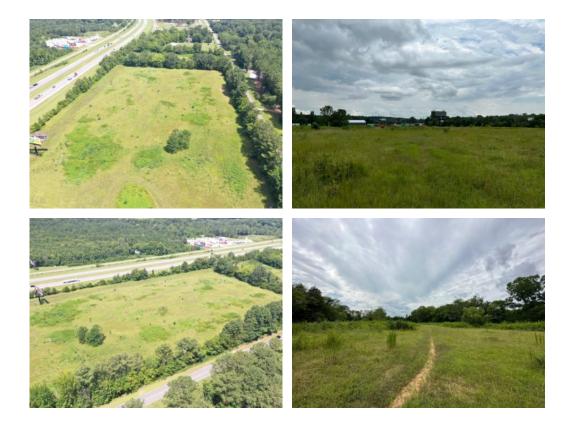

# 15+/- acres in Morgan County, Alabama

Commercial opportunity located just south of Priceville city limits! 15+/- Acres.

Property offers 1200+ ft of Bethel Rd frontage and 1200+ft of I-65 visibility.

Currently in Morgan County with no zoning restrictions. Prime spot for warehouse space, trucking hub, ministorage, etc.

Convenient I-65 access. Owner is willing to subdivide.

Call Peyton Littrell today for more information.

Ag/Pasture Land · \$450,000 View online at http://selg.biz/4739