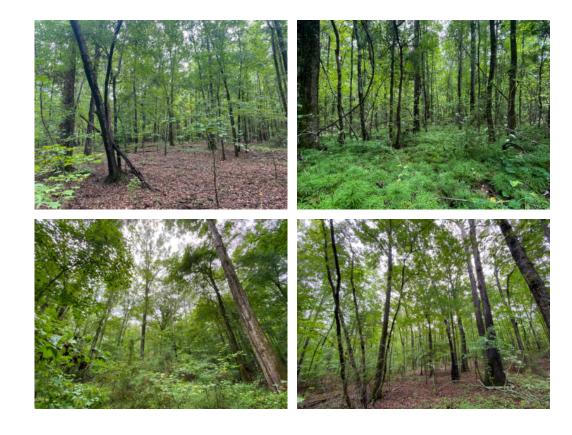

#### 20+/- acres in Lee County, Alabama

This untouched 20+/- acre tract, less than 15 minutes to Auburn, is the perfect spot for your new construction. Offering dirt road privacy with power nearby at the road. This gentle rolling tract offers natural regeneration pines and hardwoods with mature oaks peppered throughout. Abundant with deer and turkey, come add your creative touch and make this your private mini-farm with hunting, while being close enough to commute to work or the big game. Can be purchased with adjoining 17+/- acres to the south.