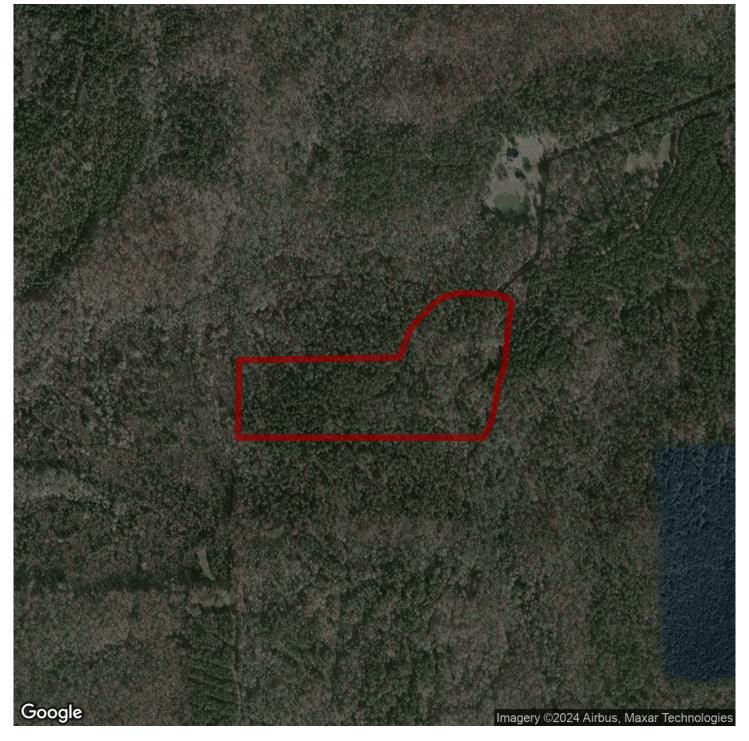

#### 20+/- acres in Lee County, Alabama

This untouched 20+/- acre tract, less than 15 minutes to Auburn, is the perfect spot for your new construction. Offering dirt road privacy with power nearby at the road. This gentle rolling tract offers natural regeneration pines and hardwoods with mature oaks peppered throughout. Abundant with deer and turkey, come add your creative touch and make this your private mini-farm with hunting, while being close enough to commute to work or the big game. Can be purchased with adjoining 17+/- acres to the south.