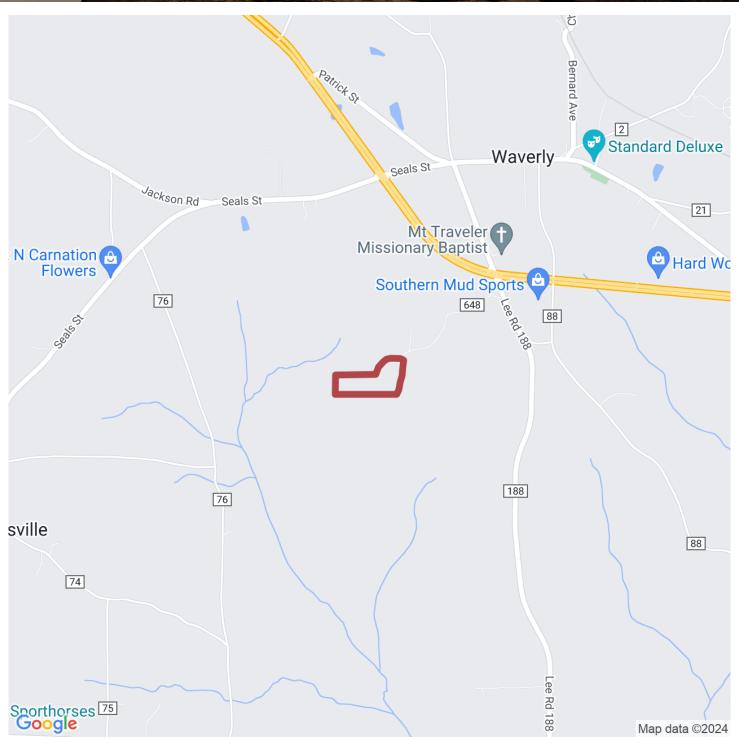

#### 20+/- acres in Lee County, Alabama

This untouched 20+/- acre tract, less than 15 minutes to Auburn, is the perfect spot for your new construction. Offering dirt road privacy with power nearby at the road. This gentle rolling tract offers natural regeneration pines and hardwoods with mature oaks peppered throughout. Abundant with deer and turkey, come add your creative touch and make this your private mini-farm with hunting, while being close enough to commute to work or the big game. Can be purchased with adjoining 17+/- acres to the south.