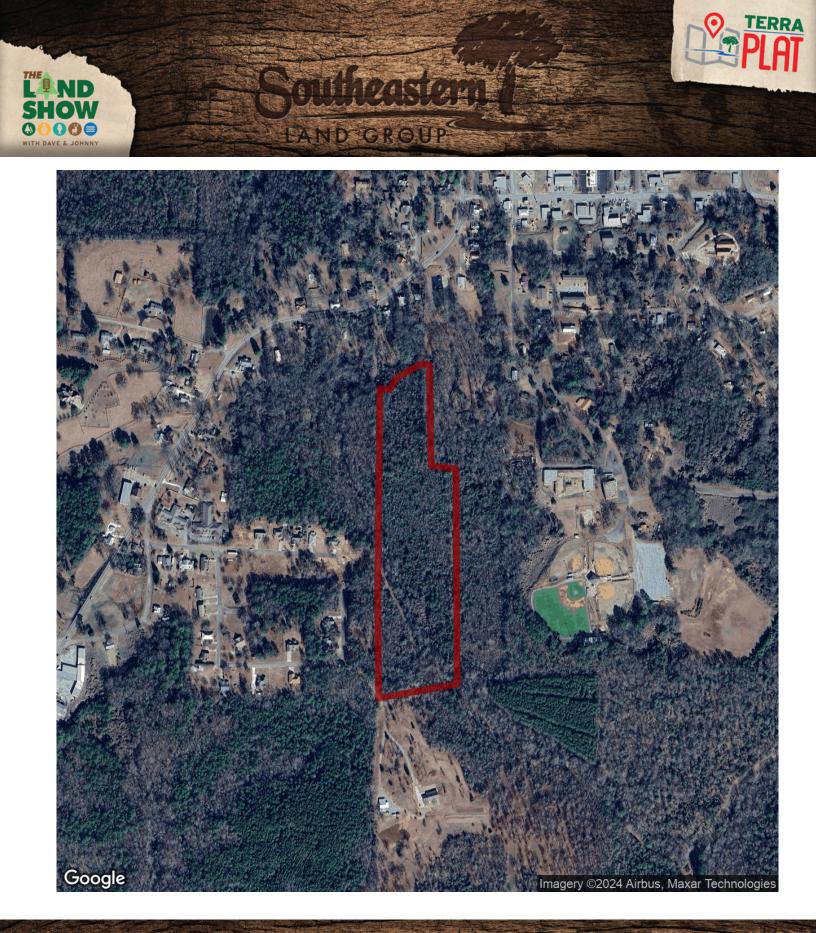

# 15+/- acres in Tallapoosa County, Alabama

126 4 14

AND GROUP

Located in the heart of Dadeville, this timberland property would make a nice place to build your home and would provide great privacy while also having the conveniences to town. This tract would also make a nice neighborhood development tract. The land consists of mostly hardwood timber, such as white oaks, red oaks, yellow poplar, sweet gum, some pines, among others and of various age classes. Some of the trees are very large and would provide great shade and a nice landscape for a new development or a private residence. This tract is only a few minutes to the shores of beautiful Lake Martin and a quick trip to all the Auburn/Opelika area. Give Candice or Brian a call to schedule your showing. Power, Water, and Sewage are available. Located inside the Dadeville City Limits.