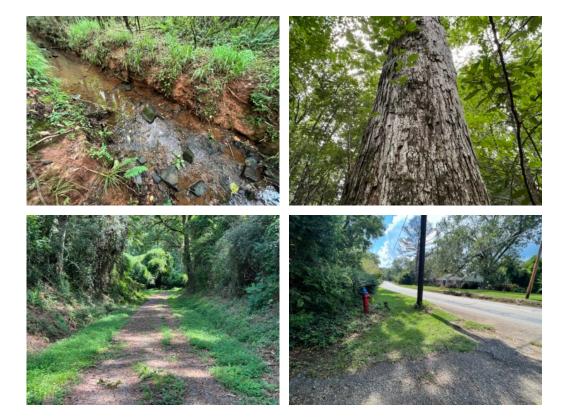

# 15+/- acres in Tallapoosa County, Alabama

126 4 14

AND GROUP

Located in the heart of Dadeville, this timberland property would make a nice place to build your home and would provide great privacy while also having the conveniences to town. This tract would also make a nice neighborhood development tract. The land consists of mostly hardwood timber, such as white oaks, red oaks, yellow poplar, sweet gum, some pines, among others and of various age classes. Some of the trees are very large and would provide great shade and a nice landscape for a new development or a private residence. This tract is only a few minutes to the shores of beautiful Lake Martin and a quick trip to all the Auburn/Opelika area. Give Candice or Brian a call to schedule your showing. Power, Water, and Sewage are available. Located inside the Dadeville City Limits.