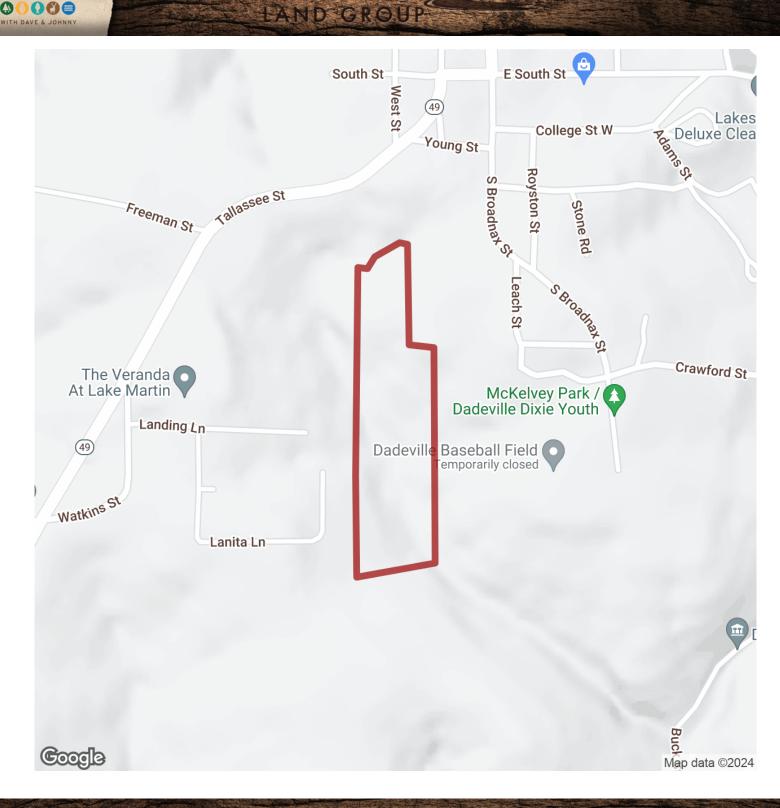

# 15+/- acres in Tallapoosa County, Alabama

126 4 14

AND GROUP

Located in the heart of Dadeville, this timberland property would make a nice place to build your home and would provide great privacy while also having the conveniences to town. This tract would also make a nice neighborhood development tract. The land consists of mostly hardwood timber, such as white oaks, red oaks, yellow poplar, sweet gum, some pines, among others and of various age classes. Some of the trees are very large and would provide great shade and a nice landscape for a new development or a private residence. This tract is only a few minutes to the shores of beautiful Lake Martin and a quick trip to all the Auburn/Opelika area. Give Candice or Brian a call to schedule your showing. Power, Water, and Sewage are available. Located inside the Dadeville City Limits.