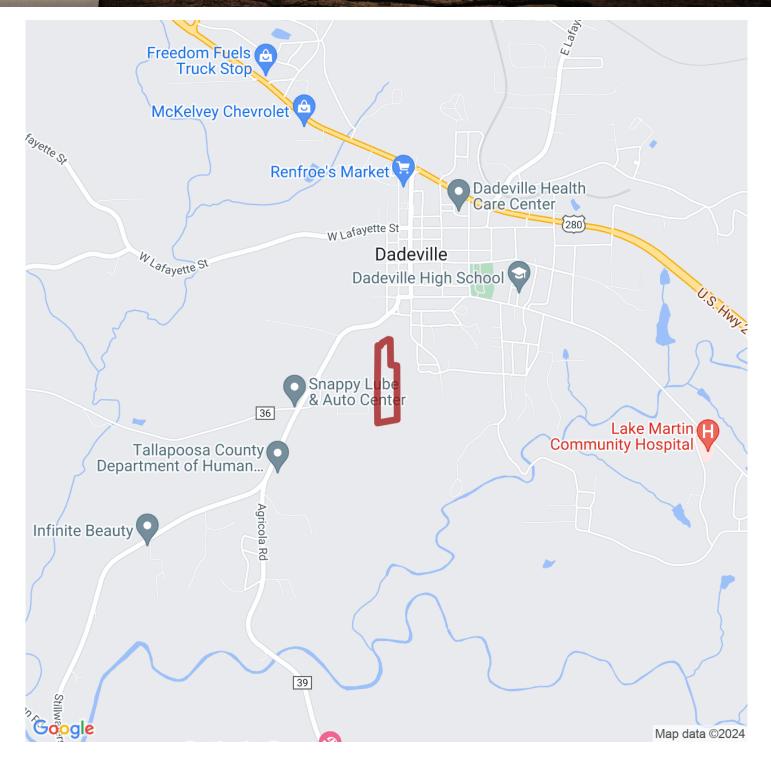

# 15+/- acres in Tallapoosa County, Alabama

126 4 14

AND GROUP

Located in the heart of Dadeville, this timberland property would make a nice place to build your home and would provide great privacy while also having the conveniences to town. This tract would also make a nice neighborhood development tract. The land consists of mostly hardwood timber, such as white oaks, red oaks, yellow poplar, sweet gum, some pines, among others and of various age classes. Some of the trees are very large and would provide great shade and a nice landscape for a new development or a private residence. This tract is only a few minutes to the shores of beautiful Lake Martin and a quick trip to all the Auburn/Opelika area. Give Candice or Brian a call to schedule your showing. Power, Water, and Sewage are available. Located inside the Dadeville City Limits.