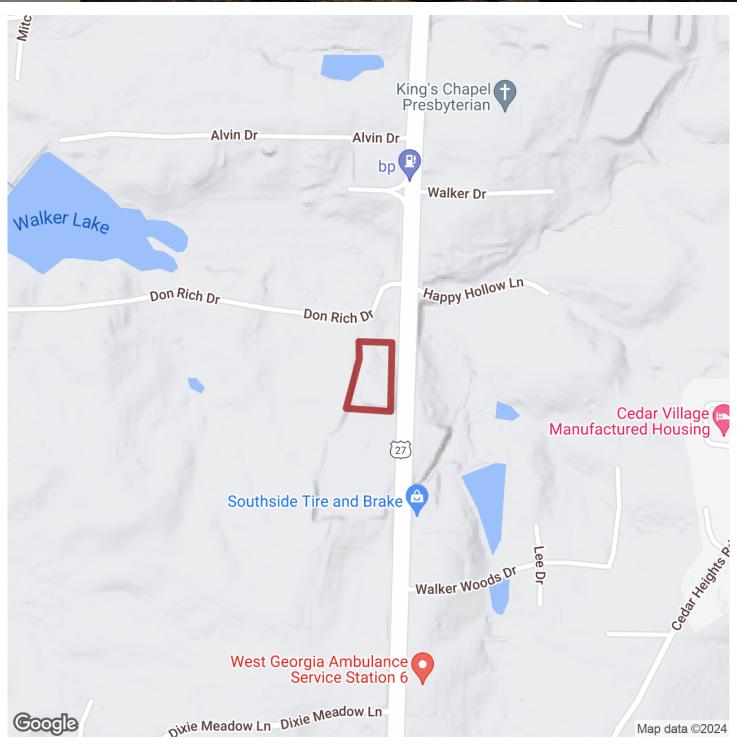

#### **UNDER CONTRACT!**

Looking for a place to build that is close to Carrollton? Look no further!

Located on the southbound side of U.S. Highway 27, this 1.57 acre +/- lot is Zoned Agricultural, has access to Electricity, Public Water, Natural Gas and already has a concrete driveway in place! This lot is conveniently-located just south of Don Rich Drive, and has 345 feet +/- of HWY 27 frontage. As recently as November of 2015, there was a home located on the lot, but it has since been removed.