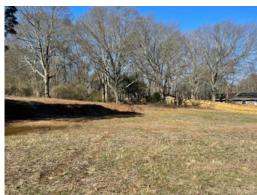

#### **UNDER CONTRACT!**

Looking for a place to build that is close to Carrollton? Look no further!

Located on the southbound side of U.S. Highway 27, this 1.57 acre +/- lot is Zoned Agricultural, has access to Electricity, Public Water, Natural Gas and already has a concrete driveway in place! This lot is conveniently-located just south of Don Rich Drive, and has 345 feet +/- of HWY 27 frontage. As recently as November of 2015, there was a home located on the lot, but it has since been removed.

From the rise near the back of the property, there is a nice view of the farm across 27. This would be a nice view to enjoy from your front porch to take in those beautiful sunrises!

Don't let this one pass you by! Give me a call today and make this your own before someone else does!