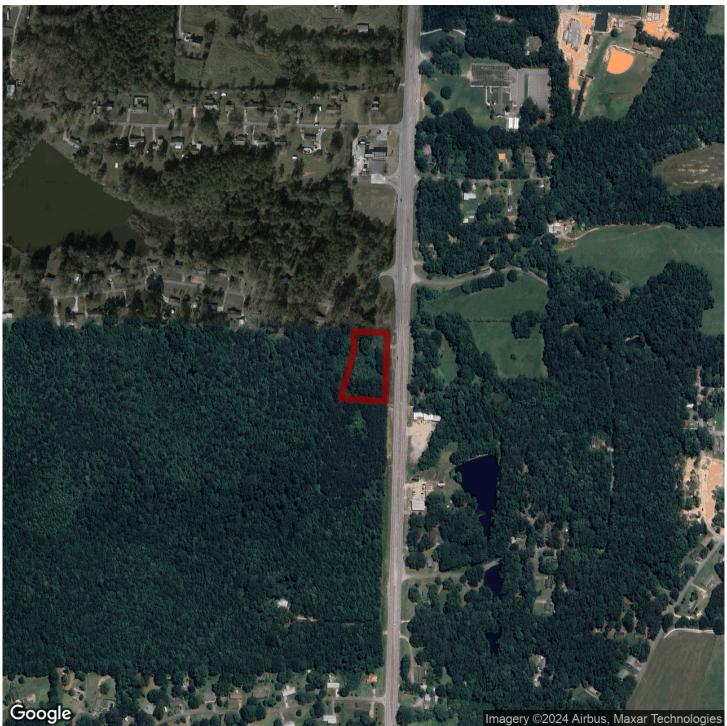

#### **UNDER CONTRACT!**

Looking for a place to build that is close to Carrollton? Look no further!

Located on the southbound side of U.S. Highway 27, this 1.57 acre +/- lot is Zoned Agricultural, has access to Electricity, Public Water, Natural Gas and already has a concrete driveway in place! This lot is conveniently-located just south of Don Rich Drive, and has 345 feet +/- of HWY 27 frontage. As recently as November of 2015, there was a home located on the lot, but it has since been removed.

Located in Carroll County, mobile homes are allowed (minimum heated square feet is 1,230 sq.ft.)! This conveniently-located lot could be just the place you have been seeking for your new home, or, if rezoned, could be a great location for your office!

From the rise near the back of the property, there is a nice view of the farm across 27. This would be a nice view to enjoy from your front porch to take in those beautiful sunrises!

Don't let this one pass you by! Give me a call today and make this your own before someone else does!