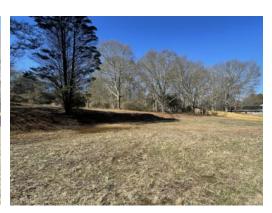

#### **UNDER CONTRACT!**

Looking for a place to build that is close to Carrollton? Look no further!

Located on the southbound side of U.S. Highway 27, this 1.57 acre +/- lot is Zoned Agricultural, has access to Electricity, Public Water, Natural Gas and already has a concrete driveway in place! This lot is conveniently-located just south of Don Rich Drive, and has 345 feet +/- of HWY 27 frontage. As recently as November of 2015, there was a home located on the lot, but it has since been removed.

From the rise near the back of the property, there is a nice view of the farm across 27. This would be a nice view to enjoy from your front porch to take in those beautiful sunrises!

Don't let this one pass you by! Give me a call today and make this your own before someone else does!