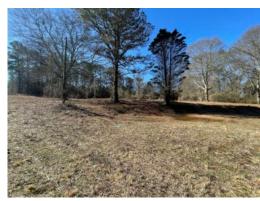

#### **UNDER CONTRACT!**

Looking for a place to build that is close to Carrollton? Look no further!

Located on the southbound side of U.S. Highway 27, this 1.57 acre +/- lot is Zoned Agricultural, has access to Electricity, Public Water, Natural Gas and already has a concrete driveway in place! This lot is conveniently-located just south of Don Rich Drive, and has 345 feet +/- of HWY 27 frontage. As recently as November of 2015, there was a home located on the lot, but it has since been removed.

From the rise near the back of the property, there is a nice view of the farm across 27. This would be a nice view to enjoy from your front porch to take in those beautiful sunrises!

Don't let this one pass you by! Give me a call today and make this your own before someone else does!