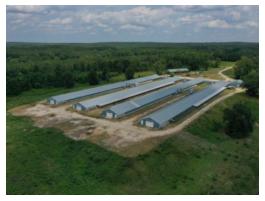

### DenMar Organic Egg Farm - Four House Farm - Chesterfield County, SC

DenMar Farm is an Organic Egg Farm located in Chesterfield County, SC near the town of Jefferson and Bethune. This farm has four houses that were built in 2003 and 2004 and are 42x500. The farm is currently contracted with Cal Maine Foods. Cal Maine has a company owned farm and egg facility near DenMar Farm in Bethune, SC. The farm has 60+/- acres which includes several great sites for a home, open land, and part of a pond is on the property. The farm had a gross income in 2022 of \$323,000. The farm can have a placement of up to 15,000 hens per house. The birds can access outside the houses into a cage area. Birds are allowed outside when bio security restrictions allow.