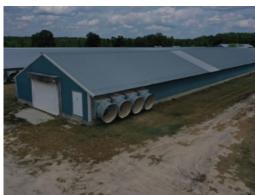

The Poultry Farm features the following equipment:

Two houses have Rotem Controllers, two have Hired Hand Controllers

Two houses have Big Dutchman pan feeders

Two houses have Big Dutchman chain feeders

**Lubing Drinkers** 

Two houses have Hired Hand Single Belt Nests with Grower Select Egg Tables

Two houses have Growers Select Double Belt Nests

3 Wells with 3,000 storage tank

3 generators

Litter Shed

Pit for mortality

The farm is located near a large wildlife refuge. There are multiple home sites on the farm where someone can set up a home on the farm. A PoultrySouth Team Member can assist any buyer in locating a mobile home for the farm along with the set up process.