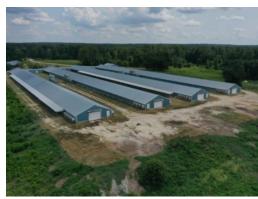

### DenMar Organic Egg Farm - Four House Farm - Chesterfield County, SC

DenMar Farm is an Organic Egg Farm located in Chesterfield County, SC near the town of Jefferson and Bethune. This farm has four houses that were built in 2003 and 2004 and are 42x500. The farm is currently contracted with Cal Maine Foods. Cal Maine has a company owned farm and egg facility near DenMar Farm in Bethune, SC. The farm has 60+/- acres which includes several great sites for a home, open land, and part of a pond is on the property. The farm had a gross income in 2022 of \$323,000. The farm can have a placement of up to 15,000 hens per house. The birds can access outside the houses into a cage area. Birds are allowed outside when bio security restrictions allow.

The Poultry Farm features the following equipment:

Two houses have Rotem Controllers, two have Hired Hand Controllers

Two houses have Big Dutchman pan feeders

Two houses have Big Dutchman chain feeders

**Lubing Drinkers** 

Two houses have Hired Hand Single Belt Nests with Grower Select Egg Tables

Two houses have Growers Select Double Belt Nests

3 Wells with 3,000 storage tank

3 generators

Litter Shed

Pit for mortality

The farm is located near a large wildlife refuge. There are multiple home sites on the farm where someone can set up a home on the farm. A PoultrySouth Team Member can assist any buyer in locating a mobile home for the farm along with the set up process.