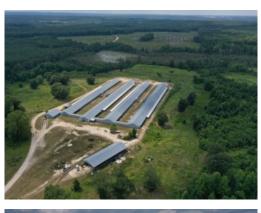

### DenMar Organic Egg Farm - Four House Farm - Chesterfield County, SC

DenMar Farm is an Organic Egg Farm located in Chesterfield County, SC near the town of Jefferson and Bethune. This farm has four houses that were built in 2003 and 2004 and are 42x500. The farm is currently contracted with Cal Maine Foods. Cal Maine has a company owned farm and egg facility near DenMar Farm in Bethune, SC. The farm has 60+/- acres which includes several great sites for a home, open land, and part of a pond is on the property. The farm had a gross income in 2022 of \$323,000. The farm can have a placement of up to 15,000 hens per house. The birds can access outside the houses into a cage area. Birds are allowed outside when bio security restrictions allow.

The Poultry Farm features the following equipment:

Two houses have Rotem Controllers, two have Hired Hand Controllers

Two houses have Big Dutchman pan feeders

Two houses have Big Dutchman chain feeders

**Lubing Drinkers** 

Two houses have Hired Hand Single Belt Nests with Grower Select Egg Tables

Two houses have Growers Select Double Belt Nests

3 Wells with 3,000 storage tank

3 generators

Litter Shed

Pit for mortality

The farm is located near a large wildlife refuge. There are multiple home sites on the farm where someone can set up a home on the farm. A PoultrySouth Team Member can assist any buyer in locating a mobile home for the farm along with the set up process.