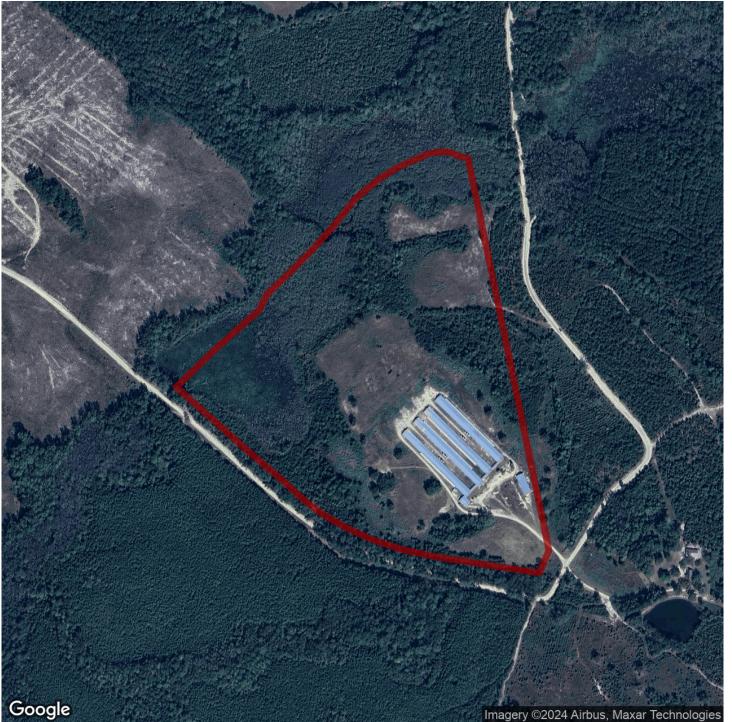

### DenMar Organic Egg Farm - Four House Farm - Chesterfield County, SC

DenMar Farm is an Organic Egg Farm located in Chesterfield County, SC near the town of Jefferson and Bethune. This farm has four houses that were built in 2003 and 2004 and are 42x500. The farm is currently contracted with Cal Maine Foods. Cal Maine has a company owned farm and egg facility near DenMar Farm in Bethune, SC. The farm has 60+/- acres which includes several great sites for a home, open land, and part of a pond is on the property. The farm had a gross income in 2022 of \$323,000. The farm can have a placement of up to 15,000 hens per house. The birds can access outside the houses into a cage area. Birds are allowed outside when bio security restrictions allow.

Two houses have Hired Hand Single Belt Nests with Grower Select Egg Tables

Two houses have Growers Select Double Belt Nests

3 Wells with 3,000 storage tank

3 generators

Litter Shed

Pit for mortality

The farm is located near a large wildlife refuge. There are multiple home sites on the farm where someone can set up a home on the farm. A PoultrySouth Team Member can assist any buyer in locating a mobile home for the farm along with the set up process.