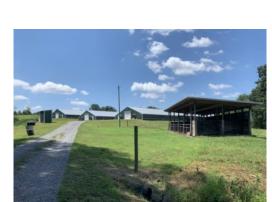

#### Parker Farm - Three House Broiler Farm in Etowah County, AL

Parker Farm is a three house broiler farm located near Boaz, AL in Etowah County. This farm has two 43x500 houses built in 2009 and one 54x600 built in 2011. The farm currently grows for Pilgrims Guntersville raising a 6.2 lb bird. The farm receives 5.29 flocks per year with a projected gross annual income of \$187,000. From 2020 - 2022 the farm has ranged from \$165,000 to \$245,000 (some of the income stated was before raises that were given in late 2022).

Here are some of the features of the Poultry Houses

Rotem Controllers
Total Radio Alarm
Brooders for heat
Proterra 52" Fans
LED Lights
Ziggity Water Lines
Solid exterior and interior sidewalls
Compost Shed for Mortality
LP Gas
City Water