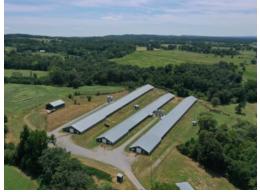

#### Parker Farm - Three House Broiler Farm in Etowah County, AL

Parker Farm is a three house broiler farm located near Boaz, AL in Etowah County. This farm has two 43x500 houses built in 2009 and one 54x600 built in 2011. The farm currently grows for Pilgrims Guntersville raising a 6.2 lb bird. The farm receives 5.29 flocks per year with a projected gross annual income of \$187,000. From 2020 - 2022 the farm has ranged from \$165,000 to \$245,000 (some of the income stated was before raises that were given in late 2022).

Here are some of the features of the Poultry Houses

Rotem Controllers
Total Radio Alarm
Brooders for heat
Proterra 52" Fans
LED Lights
Ziggity Water Lines
Solid exterior and interior sidewalls
Compost Shed for Mortality
LP Gas
City Water