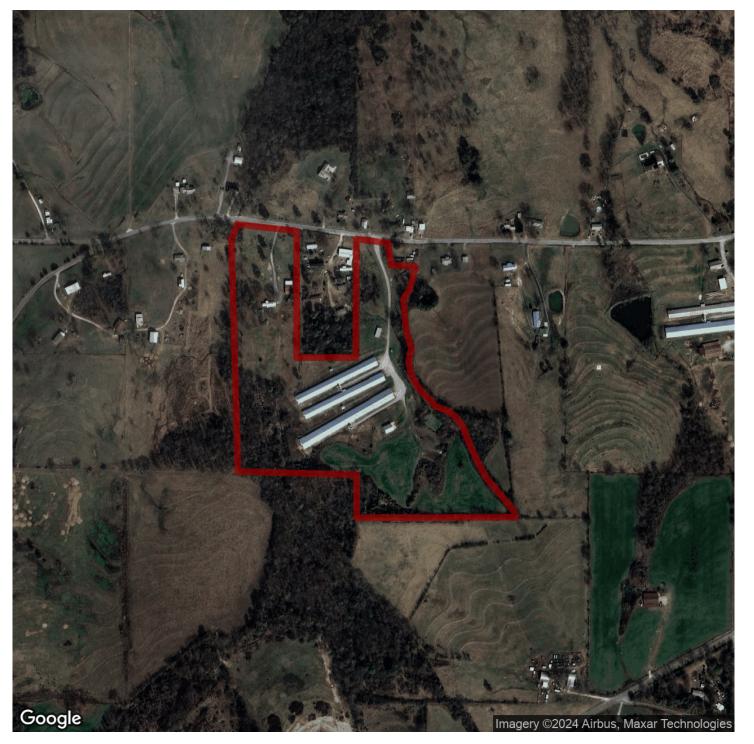

# 33+/- acres in Etowah County, Alabama

#### Parker Farm - Three House Broiler Farm in Etowah County, AL

Parker Farm is a three house broiler farm located near Boaz, AL in Etowah County. This farm has two 43x500 houses built in 2009 and one 54x600 built in 2011. The farm currently grows for Pilgrims Guntersville raising a 6.2 lb bird. The farm receives 5.29 flocks per year with a projected gross annual income of \$187,000. From 2020 - 2022 the farm has ranged from \$165,000 to \$245,000 (some of the income stated was before raises that were given in late 2022).

Here are some of the features of the Poultry Houses

Rotem Controllers
Total Radio Alarm
Brooders for heat
Proterra 52" Fans
LED Lights
Ziggity Water Lines
Solid exterior and interior sidewalls
Compost Shed for Mortality
LP Gas
City Water