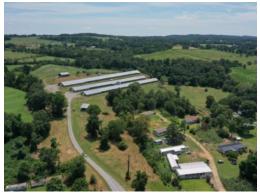

#### Parker Farm - Three House Broiler Farm in Etowah County, AL

Parker Farm is a three house broiler farm located near Boaz, AL in Etowah County. This farm has two 43x500 houses built in 2009 and one 54x600 built in 2011. The farm currently grows for Pilgrims Guntersville raising a 6.2 lb bird. The farm receives 5.29 flocks per year with a projected gross annual income of \$187,000. From 2020 - 2022 the farm has ranged from \$165,000 to \$245,000 (some of the income stated was before raises that were given in late 2022).

Here are some of the features of the Poultry Houses

Rotem Controllers
Total Radio Alarm
Brooders for heat
Proterra 52" Fans
LED Lights
Ziggity Water Lines
Solid exterior and interior sidewalls
Compost Shed for Mortality
LP Gas
City Water