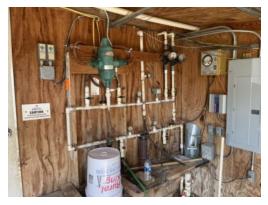

Sang Broiler Farm is a well maintained farm. Here are some of the features of the farm

ChoreTronics 2 Controllers (all internal components were replaced in 2023)

ChoreTime C2Plus Feeders

Drinkers installed 2023

New Vent Board fiber rods

Many new brooders in 2023

Wells and City Water

Natural Gas

New incinerator in 2023

Shop, Equipment Barn, and sheds

Poultry farms are biosecure facilities. Absolutely no visits to the farm without an appointment. All potential purchasers must be prequalified with the PoultrySouth Team prior to scheduling a farm visit. Agents: The PoultrySouth Team at Southeastern Land Group offers Broker Participation for those agents wishing to bring a buyer to any of the farms