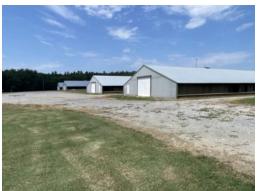

#### Sang Broiler Farm - Town Creek, AL

Sang Broiler Farm is a 4 house broiler farm located near Town Creek, Alabama in Lawrence County. This farm has 4 40×500 that produce for MarJac Farms growing a 4lb bird. The historical income has been between \$175,000 to \$225,000 annually. The farm has a mobile home on site. 17+/- acres offers several acres of open pasture or hay ground.

New Vent Board fiber rods

Many new brooders in 2023

Wells and City Water

Natural Gas

New incinerator in 2023

Shop, Equipment Barn, and sheds

Poultry farms are biosecure facilities. Absolutely no visits to the farm without an appointment. All potential purchasers must be prequalified with the PoultrySouth Team prior to scheduling a farm visit. Agents: The PoultrySouth Team at Southeastern Land Group offers Broker Participation for those agents wishing to bring a buyer to any of the farms