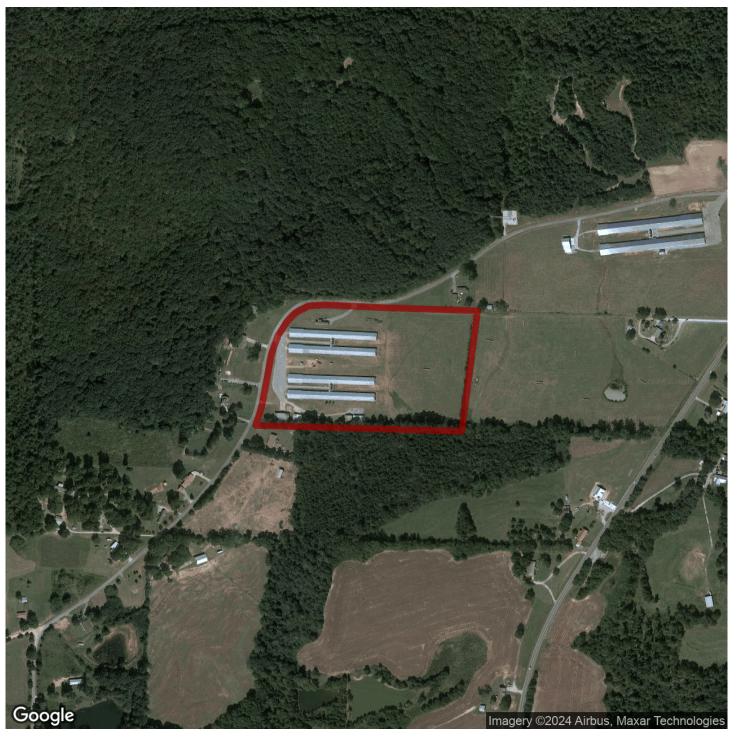

### 17+/- acres in Lawrence County, Alabama

#### Sang Broiler Farm - Town Creek, AL

Sang Broiler Farm is a 4 house broiler farm located near Town Creek, Alabama in Lawrence County. This farm has 4 40×500 that produce for MarJac Farms growing a 4lb bird. The historical income has been between \$175,000 to \$225,000 annually. The farm has a mobile home on site. 17+/- acres offers several acres of open pasture or hay ground.

Sang Broiler Farm is a well maintained farm. Here are some of the features of the farm

ChoreTronics 2 Controllers (all internal components were replaced in 2023)

ChoreTime C2Plus Feeders

Drinkers installed 2023

New Vent Board fiber rods

Many new brooders in 2023

Wells and City Water

Natural Gas

New incinerator in 2023

Shop, Equipment Barn, and sheds

Poultry farms are biosecure facilities. Absolutely no visits to the farm without an appointment. All potential purchasers must be prequalified with the PoultrySouth Team prior to scheduling a farm visit. Agents: The PoultrySouth Team at Southeastern Land Group offers Broker Participation for those agents wishing to bring a buyer to any of the farms