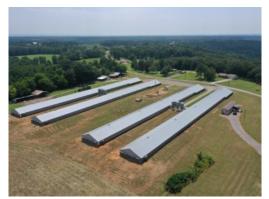

#### Sang Broiler Farm - Town Creek, AL

Sang Broiler Farm is a 4 house broiler farm located near Town Creek, Alabama in Lawrence County. This farm has 4 40×500 that produce for MarJac Farms growing a 4lb bird. The historical income has been between \$175,000 to \$225,000 annually. The farm has a mobile home on site. 17+/- acres offers several acres of open pasture or hay ground.

Sang Broiler Farm is a well maintained farm. Here are some of the features of the farm

ChoreTronics 2 Controllers (all internal components were replaced in 2023)

ChoreTime C2Plus Feeders

Drinkers installed 2023