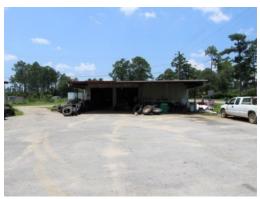

#### 0.91+/- acres in Baker County, Georgia

Well established grocery store and service station that has served Newton, Baker County and surrounding areas since 1972. Full service grocery store with meat market, deli and lotto. Service station sells gasoline and diesel, and is a full service tire repair center providing on-site tire repair to multiple farmers and plantations. Property has a 250kw stand-by generator to provide backup power whenever it is need. This is a well established, turn key business. Call for your showing today.