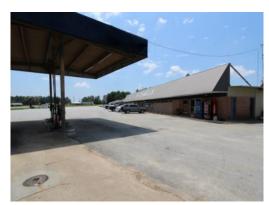

#### 0.91+/- acres in Baker County, Georgia

Well established grocery store and service station that has served Newton, Baker County and surrounding areas since 1972. Full service grocery store with meat market, deli and lotto. Service station sells gasoline and diesel, and is a full service tire repair center providing on-site tire repair to multiple farmers and plantations. Property has a 250kw stand-by generator to provide backup power whenever it is need. This is a well established, turn key business. Call for your showing today.