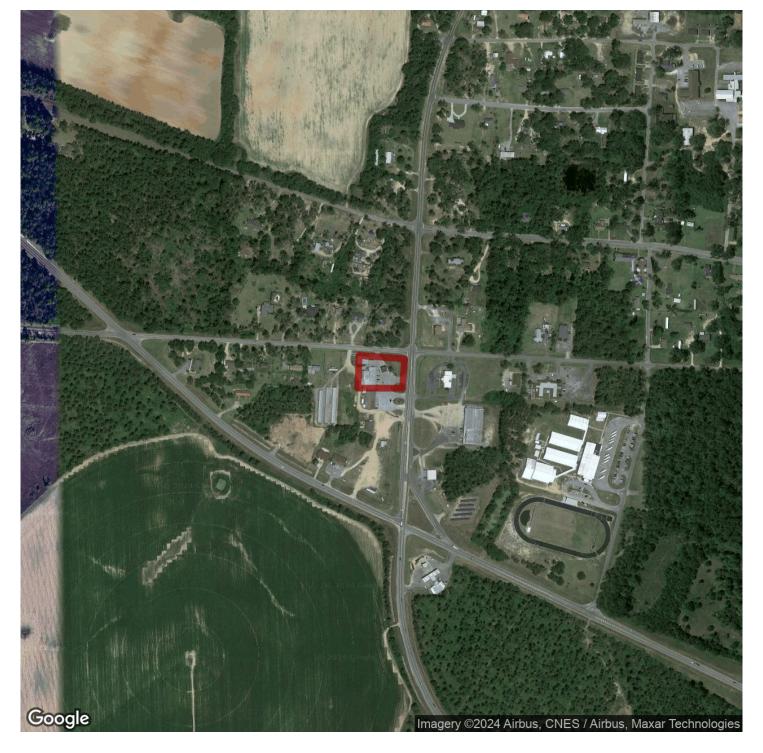

#### 0.91+/- acres in Baker County, Georgia

Well established grocery store and service station that has served Newton, Baker County and surrounding areas since 1972. Full service grocery store with meat market, deli and lotto. Service station sells gasoline and diesel, and is a full service tire repair center providing on-site tire repair to multiple farmers and plantations. Property has a 250kw stand-by generator to provide backup power whenever it is need. This is a well established, turn key business. Call for your showing today.