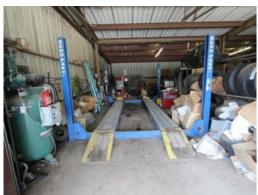

#### 0.91+/- acres in Baker County, Georgia

Well established grocery store and service station that has served Newton, Baker County and surrounding areas since 1972. Full service grocery store with meat market, deli and lotto. Service station sells gasoline and diesel, and is a full service tire repair center providing on-site tire repair to multiple farmers and plantations. Property has a 250kw stand-by generator to provide backup power whenever it is need. This is a well established, turn key business. Call for your showing today.