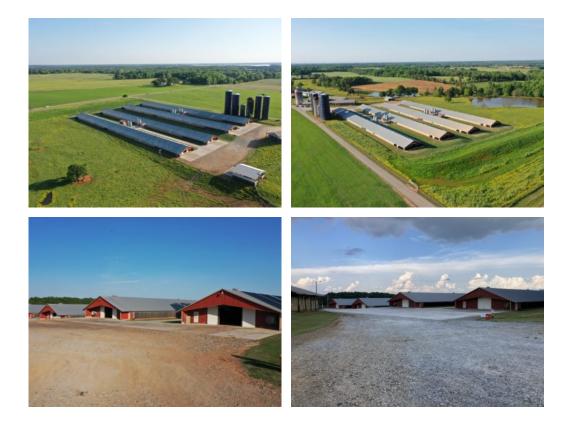

## Old Dairy Barn Broiler Farm – 4 House Farm in Anderson County, SC

Old Dairy Barn Broiler Farm is a 4 House Farm located in Anderson County near Starr, South Carolina. The houses are 50×500 and built in 2006. The farm is contracted with Columbia Farms and grows a big bird. The gross annual income will range from \$245,000 to \$275,000. The farm has the following poultry farm features:

Rotem Controllers (2021) All Poly Fans (2021) Quad Heat (2021) Mid House Cool Cells for added air flow and temperature control Natural Gas Compost Shed for Mortality Concrete load out areas and driveway to feed bins

This farm has had a major overhaul over the past three years. The farm has many added features like all brass water fittings, concrete load outs and driveways, and a lot of the equipment has been updated. Included with the farm is a home site that has paved road frontage and access to power.