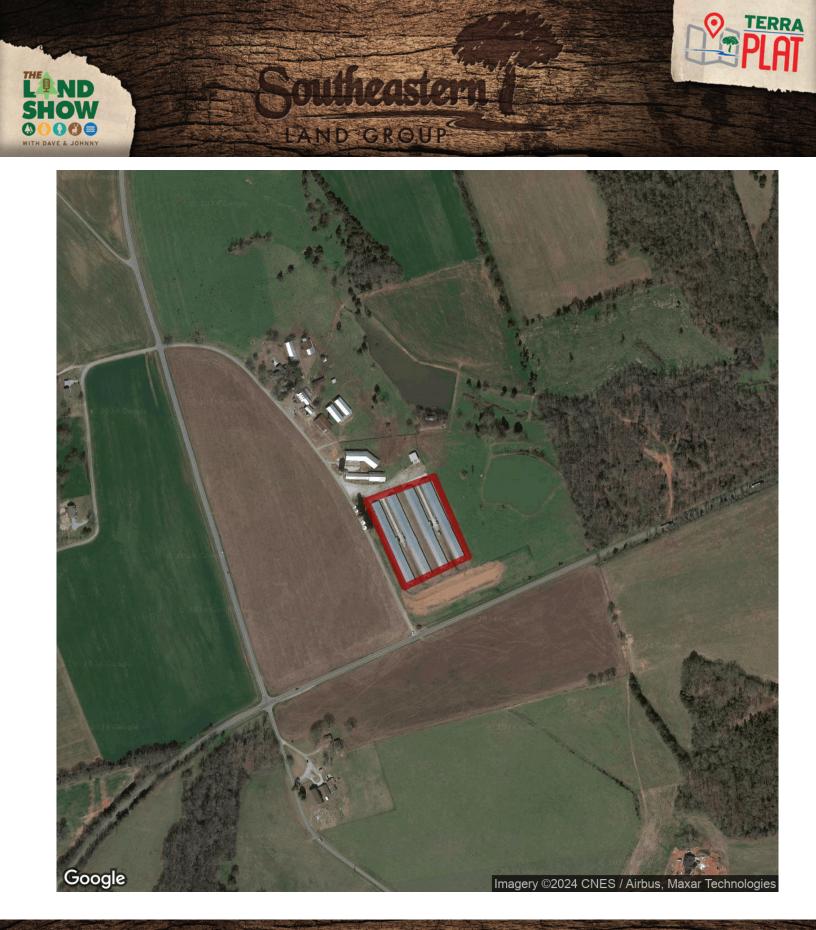

## Old Dairy Barn Broiler Farm – 4 House Farm in Anderson County, SC

Old Dairy Barn Broiler Farm is a 4 House Farm located in Anderson County near Starr, South Carolina. The houses are 50×500 and built in 2006. The farm is contracted with Columbia Farms and grows a big bird. The gross annual income will range from \$245,000 to \$275,000. The farm has the following poultry farm features: