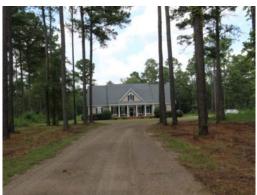

## 13.89+/- acres in Dougherty County, Georgia

The Barkley Estate is located in the plantation belt of Southwest Georgia. As you drive through the automated gate you will find nestled among majestic, mature pines a beautiful custom built 4,300 square foot home with saltwater pool. The house has 4 bedrooms, an upstairs bonus room, 4 full bathrooms and 3 half bathrooms. A 3 car garage offers ample parking space for a family's vehicles. You will find beautiful hardwood floors throughout the living area. The kitchen has slab stone flooring, with arrowheads from the property inlaid in various locations to give it a unique and special touch. The large laundry room has a brick floor, and all of the bathrooms have tile flooring. A large, stacked stone fireplace accentuates the vaulted ceilings in the family room. The bedrooms are spacious, as are the closets. There is a half bath located off of the back porch, providing convenient access to the pool. This house is custom built from the ground up, and truly one of a kind.