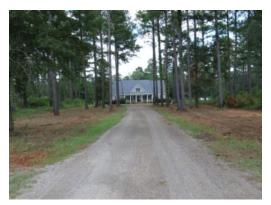

## 13.89+/- acres in Dougherty County, Georgia

The Barkley Estate is located in the plantation belt of Southwest Georgia. As you drive through the automated gate you will find nestled among majestic, mature pines a beautiful custom built 4,300 square foot home with saltwater pool. The house has 4 bedrooms, an upstairs bonus room, 4 full bathrooms and 3 half bathrooms. A 3 car garage offers ample parking space for a family's vehicles. You will find beautiful hardwood floors throughout the living area. The kitchen has slab stone flooring, with arrowheads from the property inlaid in various locations to give it a unique and special touch. The large laundry room has a brick floor, and all of the bathrooms have tile flooring. A large, stacked stone fireplace accentuates the vaulted ceilings in the family room. The bedrooms are spacious, as are the closets. There is a half bath located off of the back porch, providing convenient access to the pool. This house is custom built from the ground up, and truly one of a kind.