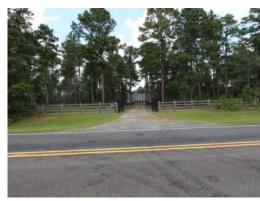

## 13.89+/- acres in Dougherty County, Georgia

The Barkley Estate is located in the plantation belt of Southwest Georgia. As you drive through the automated gate you will find nestled among majestic, mature pines a beautiful custom built 4,300 square foot home with saltwater pool. The house has 4 bedrooms, an upstairs bonus room, 4 full bathrooms and 3 half bathrooms. A 3 car garage offers ample parking space for a family's vehicles. You will find beautiful hardwood floors throughout the living area. The kitchen has slab stone flooring, with arrowheads from the property inlaid in various locations to give it a unique and special touch. The large laundry room has a brick floor, and all of the bathrooms have tile flooring. A large, stacked stone fireplace accentuates the vaulted ceilings in the family room. The bedrooms are spacious, as are the closets. There is a half bath located off of the back porch, providing convenient access to the pool. This house is custom built from the ground up, and truly one of a kind.