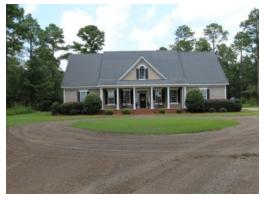

## 13.89+/- acres in Dougherty County, Georgia

The Barkley Estate is located in the plantation belt of Southwest Georgia. As you drive through the automated gate you will find nestled among majestic, mature pines a beautiful custom built 4,300 square foot home with saltwater pool. The house has 4 bedrooms, an upstairs bonus room, 4 full bathrooms and 3 half bathrooms. A 3 car garage offers ample parking space for a family's vehicles. You will find beautiful hardwood floors throughout the living area. The kitchen has slab stone flooring, with arrowheads from the property inlaid in various locations to give it a unique and special touch. The large laundry room has a brick floor, and all of the bathrooms have tile flooring. A large, stacked stone fireplace accentuates the vaulted ceilings in the family room. The bedrooms are spacious, as are the closets. There is a half bath located off of the back porch, providing convenient access to the pool. This house is custom built from the ground up, and truly one of a kind.