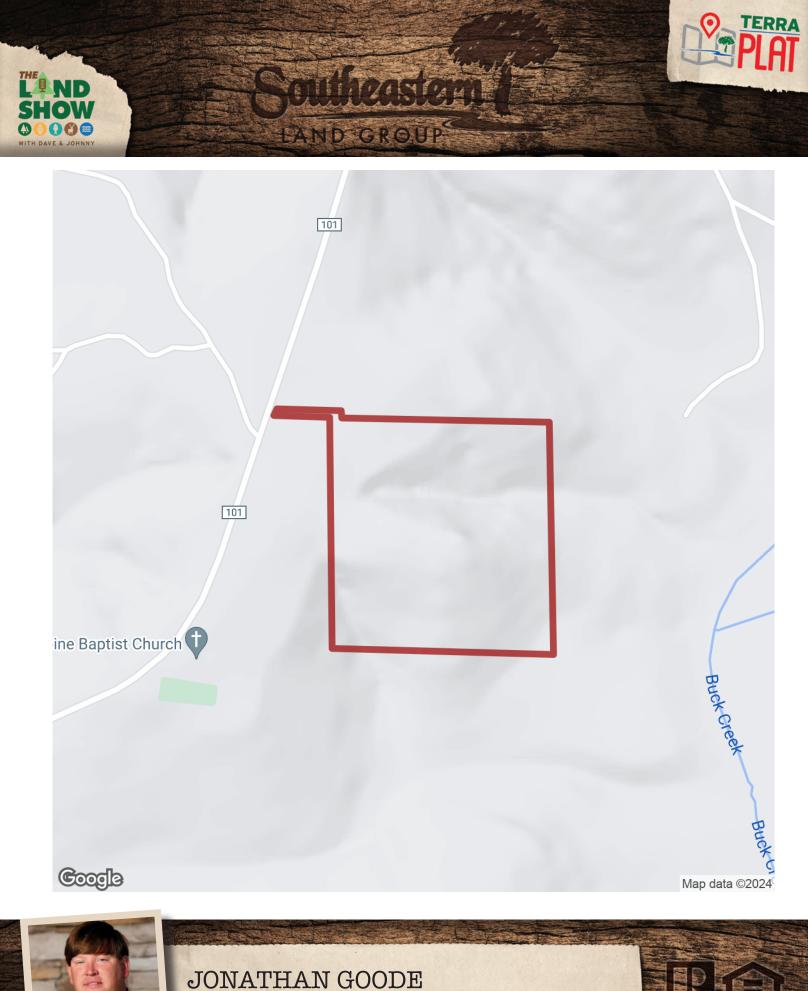

**Location-** The property is located on Chilton County Road 101 in the Plantersville / Maplesville community of Chilton County. The land is located between Highways 22 and 82. The land is easily accessible, and has a great location. The property is 9 miles from Maplesville, 22 miles to Clanton, 33 miles to Montevallo, 31 miles to Prattville, 45 miles to Montgomery, 63 miles to Tuscaloosa, and 70 miles to Birmingham. Showings are by appointment only please, so contact Jonathan Goode at 334-247-2005 to arrange your visit.