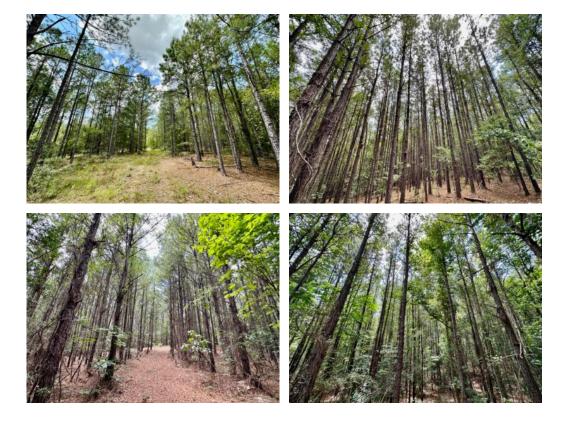

## 41 acres +/- of hunting and timberland for sale near Maplesville / Plantersville in Chilton County,

1776 41

LAND GROUP

**Alabama.** This property has potential to be a good hunting tract, getaway property, small timberland investment, or just a good place to own land. The property has a small amount of frontage on CR 101, and then the small strip of land leads back into the 41 acres. According to information provided by the owner, the loblolly pines were planted in 2004. The land to the north of this property used to belong to this seller's family. When we helped those relatives sell their property several years ago, they had the forethought to deed a small strip of land to this parcel to connect it to the road. So this parcel actually has frontage on the road- it is owned, not merely deeded access. The land has been leased to hunters in the past, and there are two food plots. Two wet weather streams orignate on the property, and flow into Buck Creek. There are streamside management zones (SMZ's) along those drainage areas, and those are made up of mixed hardwood timber. Utilities are available along CR 101. The new owner will probably want to add more internal roads to be able to access more areas of the property.