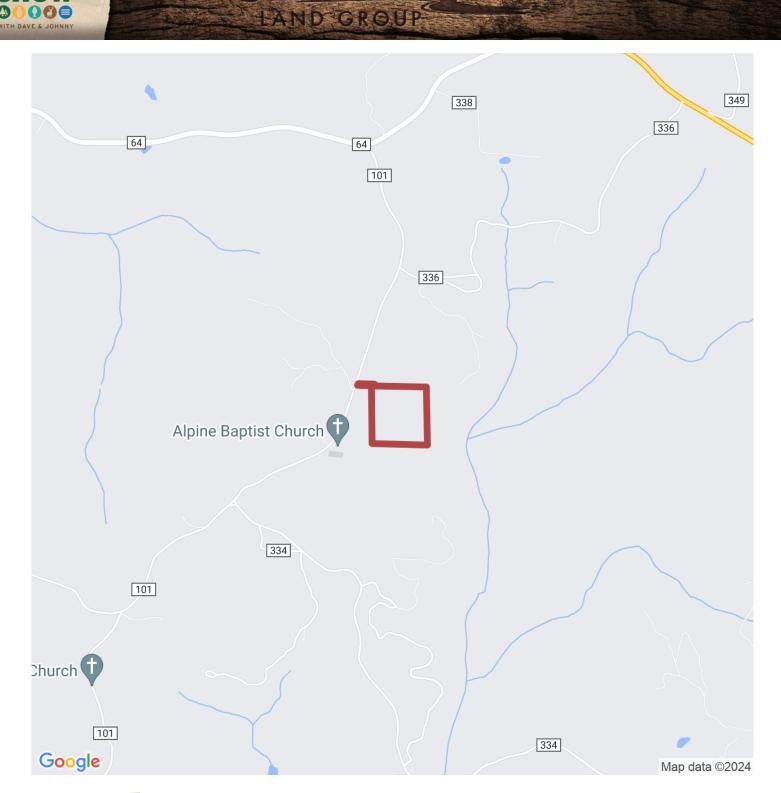

**Location-** The property is located on Chilton County Road 101 in the Plantersville / Maplesville community of Chilton County. The land is located between Highways 22 and 82. The land is easily accessible, and has a great location. The property is 9 miles from Maplesville, 22 miles to Clanton, 33 miles to Montevallo, 31 miles to Prattville, 45 miles to Montgomery, 63 miles to Tuscaloosa, and 70 miles to Birmingham. Showings are by appointment only please, so contact Jonathan Goode at 334-247-2005 to arrange your visit.