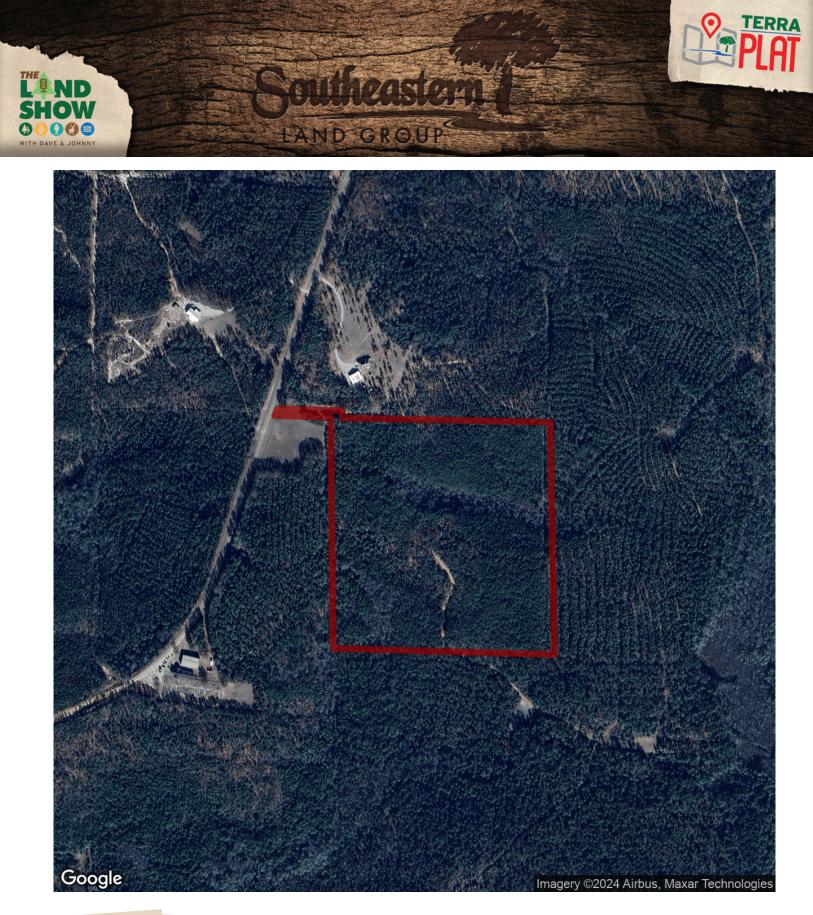

## 41 acres +/- of hunting and timberland for sale near Maplesville / Plantersville in Chilton County,

1776 41

LAND GROUP

**Alabama.** This property has potential to be a good hunting tract, getaway property, small timberland investment, or just a good place to own land. The property has a small amount of frontage on CR 101, and then the small strip of land leads back into the 41 acres. According to information provided by the owner, the loblolly pines were planted in 2004. The land to the north of this property used to belong to this seller's family. When we helped those relatives sell their property several years ago, they had the forethought to deed a small strip of land to this parcel to connect it to the road. So this parcel actually has frontage on the road- it is owned, not merely deeded access. The land has been leased to hunters in the past, and there are two food plots. Two wet weather streams orignate on the property, and flow into Buck Creek. There are streamside management zones (SMZ's) along those drainage areas, and those are made up of mixed hardwood timber. Utilities are available along CR 101. The new owner will probably want to add more internal roads to be able to access more areas of the property.

**Legal-** The property is located in Township 20N, Range 12E, Section 26, and is also described as Chilton County Tax Parcels 25 07 26 0 000 002.004 and 25 07 26 0 000 002.003. Property taxes for 2022 were approximately \$171.