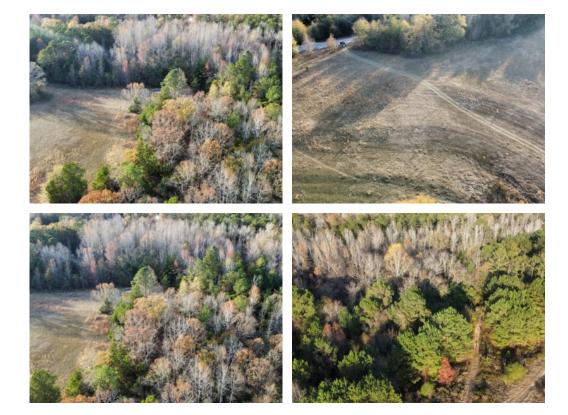

**Road Frontage:** The property comes with paved road frontage, ensuring easy access and enhancing its overall desirability.

**Abundant Wildlife:** Nature enthusiasts and hunters will be delighted by the plentiful wildlife that calls this property home. The creek that flows through the property provides great habitat and serene views.

**Land Diversity:** With a mix of lush pastures and mature mixed hardwood and pine timber, this property presents a diverse canvas for a variety of land uses. From cattle to timber harvesting, the possibilities are endless.

**Unrestricted:** The property's unrestricted status opens the door to a world of possibilities. Build your dream home, create a recreational haven, establish a farm, or consider it an investment opportunity – the choice is yours..