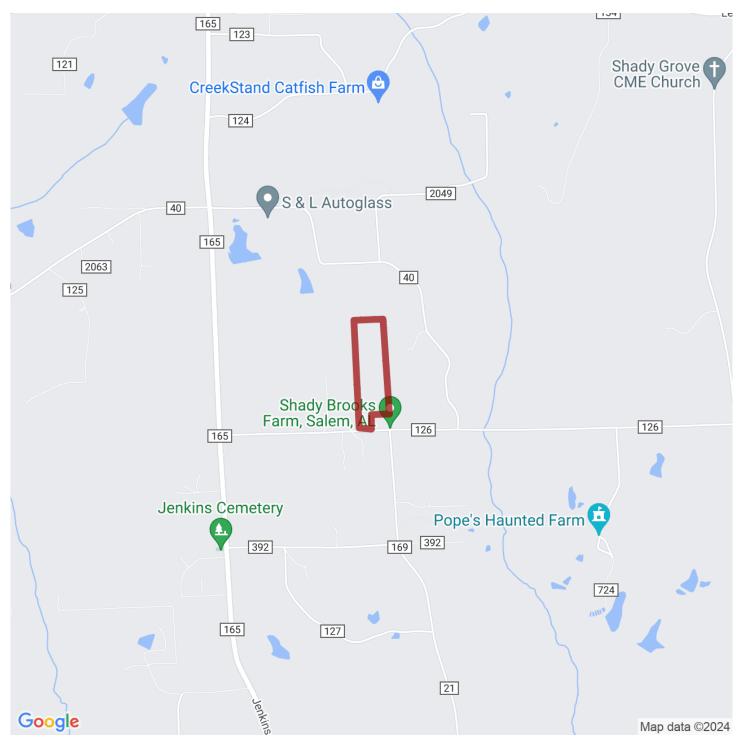

#### **Property Highlights:**

**Location:** Situated perfectly on the border of Salem AL and Beauregard AL, this land benefits from its prime position. Just a stone's throw away from Auburn AL, Opelika AL, and Phenix City AL, you'll enjoy the convenience of urban amenities while reveling in the tranquility of rural living.

### outlives sen FAND GROUP

40 40 Shady Brooks arm, Salem, AL 126 126 169 **C** 

selandgroup.com

1-866-751-LAND

Map data ©2024