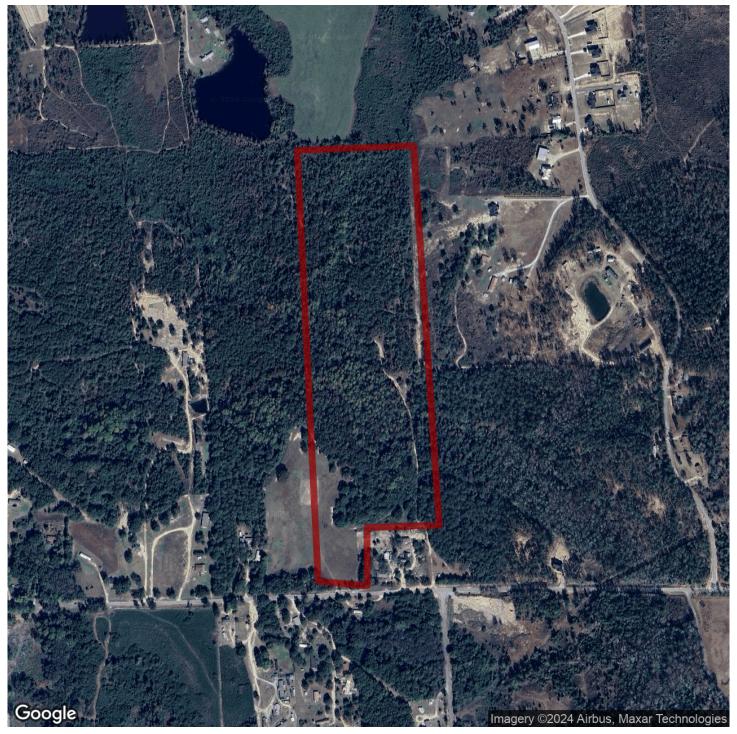

#### **Property Highlights:**

**Location:** Situated perfectly on the border of Salem AL and Beauregard AL, this land benefits from its prime position. Just a stone's throw away from Auburn AL, Opelika AL, and Phenix City AL, you'll enjoy the convenience of urban amenities while reveling in the tranquility of rural living.

**Road Frontage:** The property comes with paved road frontage, ensuring easy access and enhancing its overall desirability.

**Abundant Wildlife:** Nature enthusiasts and hunters will be delighted by the plentiful wildlife that calls this property home. The creek that flows through the property provides great habitat and serene views.