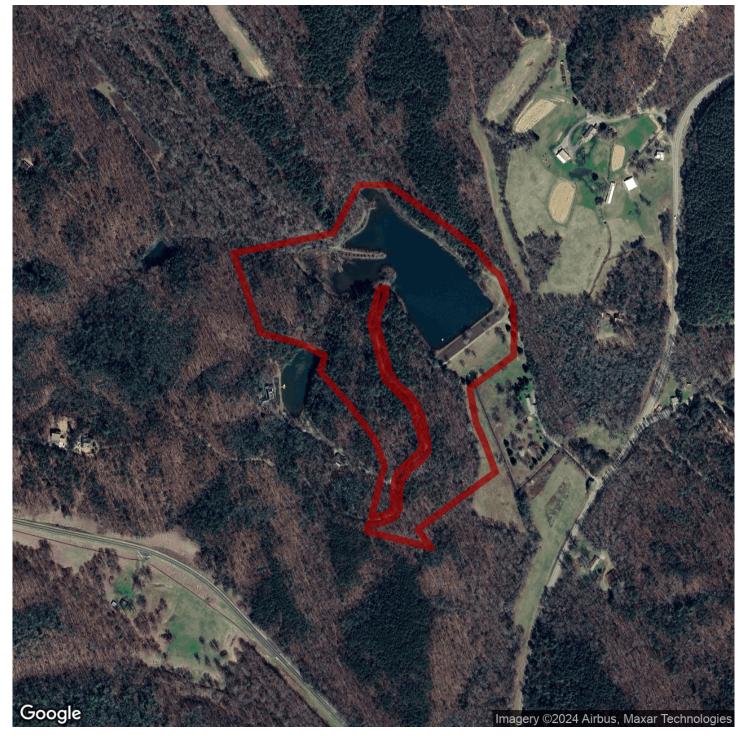

### 44+/- acres in Dawson County, Georgia

Wow! What a view and opportunity! You can have your own LAKE on 44+/- acres of nature's splendor! The views are amazing atop the ridgeline overlooking the lake and vast mountain ridges. Build your own lodge or cabin or build several cabins for others to rent for the week or weekends. The crown jewel of this property is the 10+/- acre crystal clear lake known as Kincaid Lake and is fed by Little Amicalola Creek. The dam is fully maintained by the Dawson County/ State of Georgia Department of Natural Resources. This exquisite property is nestled in the North Georgia mountains with breathtaking views of Amicalola Falls and abundant wildlife. Amicalola Falls is a 729 foot waterfall on Amicalola Creek in Dawson County, Georgia.

There is a gentle to sloping roll over most of the property with multiple hardwood/pine ridges leading down to the lake. Six potential homesites on the property with views of Amicalola Falls and stunning views overlooking the beautiful mountain lake. The lake is stocked with trout, bass and bluegill ensuring endless moments of angling joy. Included in the acreage are several acres of pasture land perfect for the livestock of your choice. Located just 30 minutes from Ellijay, Georgia and 30 minutes from downtown Dahlonega, Georgia. This gorgeous private lake retreat won't last long! For more information about this property or to schedule your visit please contact Jacob Bowen at 678-858-0382.