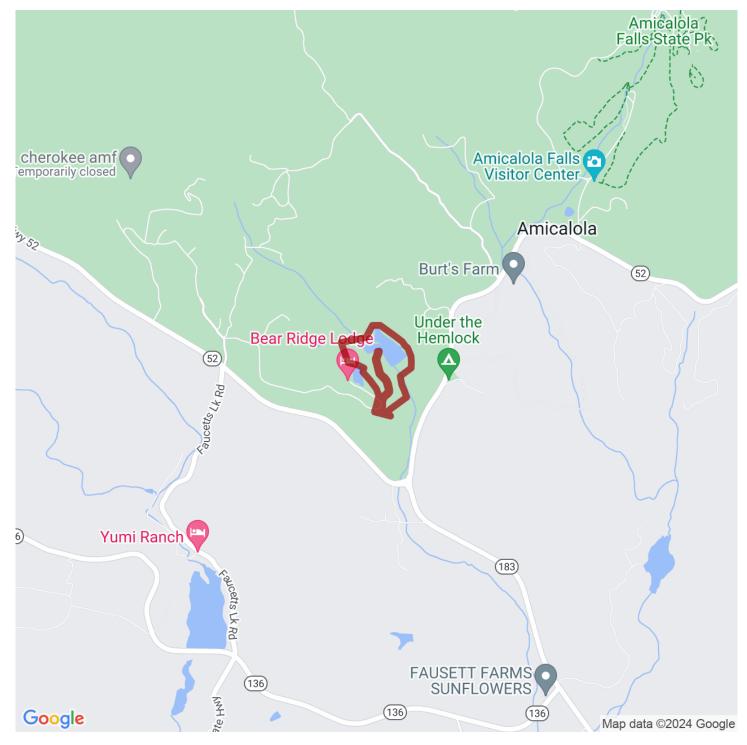

### 44+/- acres in Dawson County, Georgia

Wow! What a view and opportunity! You can have your own LAKE on 44+/- acres of nature's splendor! The views are amazing atop the ridgeline overlooking the lake and vast mountain ridges. Build your own lodge or cabin or build several cabins for others to rent for the week or weekends. The crown jewel of this property is the 10+/- acre crystal clear lake known as Kincaid Lake and is fed by Little Amicalola Creek. The dam is fully maintained by the Dawson County/ State of Georgia Department of Natural Resources. This exquisite property is nestled in the North Georgia mountains with breathtaking views of Amicalola Falls and abundant wildlife. Amicalola Falls is a 729 foot waterfall on Amicalola Creek in Dawson County, Georgia.

There is a gentle to sloping roll over most of the property with multiple hardwood/pine ridges leading down to the lake. Six potential homesites on the property with views of Amicalola Falls and stunning views overlooking the beautiful mountain lake. The lake is stocked with trout, bass and bluegill ensuring endless moments of angling joy. Included in the acreage are several acres of pasture land perfect for the livestock of your choice. Located just 30 minutes from Ellijay, Georgia and 30 minutes from downtown Dahlonega, Georgia. This gorgeous private lake retreat won't last long! For more information about this property or to schedule your visit please contact Jacob Bowen at 678-858-0382.