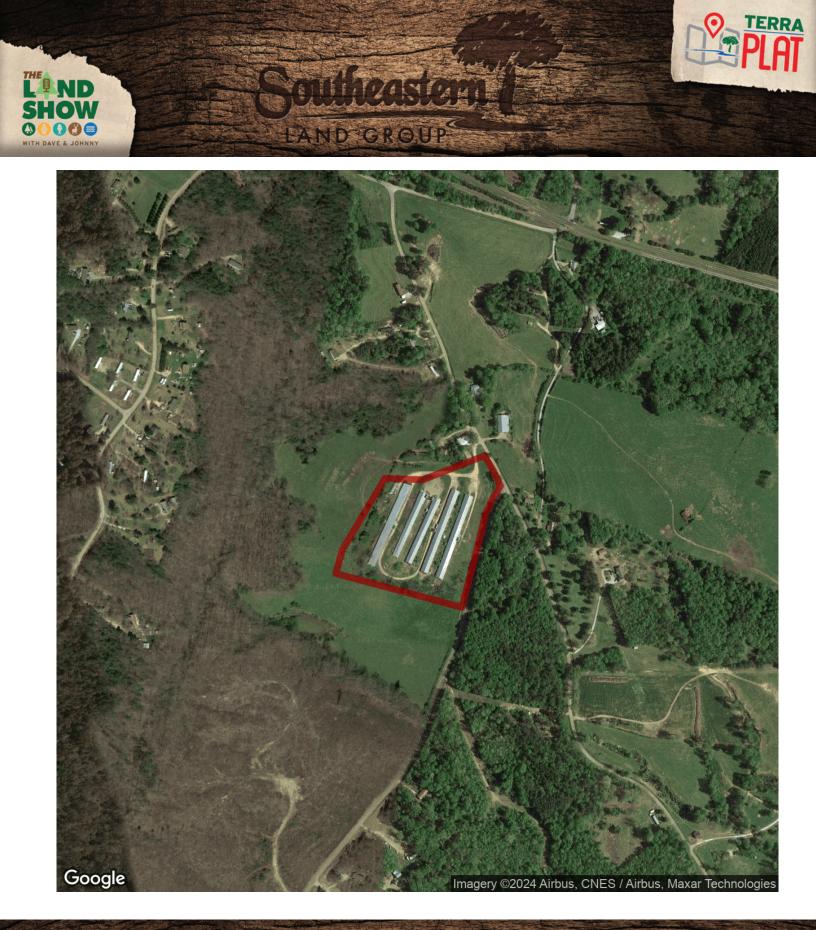

# 10+/- acres in Stephens County, Georgia

#### Red Hollow Broiler Farm – 5 House Farm Stephens County, GA

PRICE REDUCED!! Thomas Broiler Farm is an excellent opportunity to own 5 broiler houses nestled right in the heart of Northeast Georgia! The farm sits on 10 +/- acres and is contracted with Columbia Farms. Historical gross income has been over \$200,000 annually. There are two 40x500s built in 1994, two 36x400s built in 1980, and one 40×500 built in 2003. The farm has had extensive updates completed in recent years.