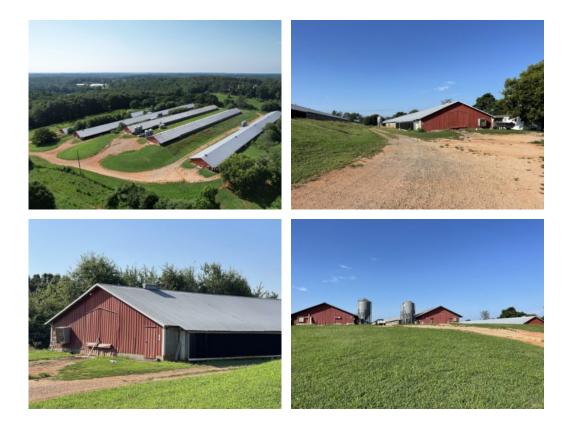

#### Red Hollow Broiler Farm – 5 House Farm Stephens County, GA

PRICE REDUCED!! Thomas Broiler Farm is an excellent opportunity to own 5 broiler houses nestled right in the heart of Northeast Georgia! The farm sits on 10 +/- acres and is contracted with Columbia Farms. Historical gross income has been over \$200,000 annually. There are two 40x500s built in 1994, two 36x400s built in 1980, and one 40×500 built in 2003. The farm has had extensive updates completed in recent years.

The farm is equipped with the following:

Hired Hand Evolution Controllers 1 diesel generator Alarm system Led lights County water Natural Gas Storage shed 14 ton feed bins

This farm raises 9lb birds allowing plenty of time to push pounds for the grower! Excellent school system in Stephens County. Multiple school options just minutes from the farm. The rolling hills and the peaks of the Blue Ridge Mountains in the distance make this farm a true gem to the local agricultural landscape. There is a 2bd 2ba mobile home already positioned near the farm. The farm is located 1 hour from Atlanta and 10 minutes to downtown Toccoa, Georgia. Additional information about the home and poultry farm is available from a PoultrySouth Team Member.