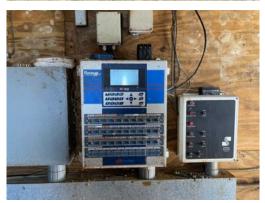

Rotem Controllers
Valco nests (installed in 2022 \$126,000 cost)
Female Feeders chain Big Dutchman
Male Feeders pan Big Dutchman
Plastic Slats
Packing Machine on the farm, but not currently used
Curtains installed 2023
Acme 48" fans
Farm Alarm
3 Wells and Public water
Compost for mortality