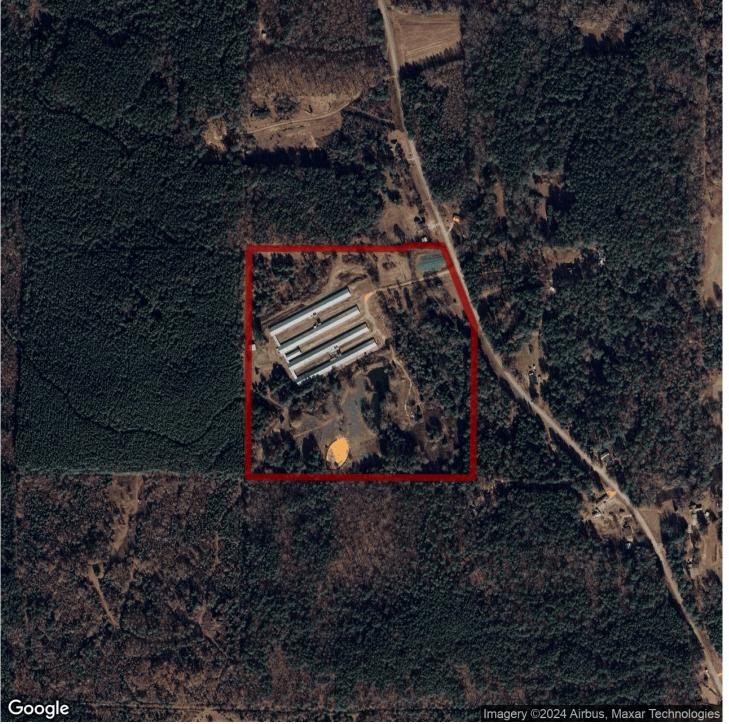

### Estes Breeder Farm – Two House Farm in Winston Co, Mississippi

Estes Farm is a two house breeder hen farm located near Louisville, Mississippi in Winston County. The farm has two 40×500 houses that were built in 2010. The farm also has another two 40×500 houses that were built in the 1990s and are not in production currently. The farm has 39 more or less acres (acreage was derived from the Winston County Tax assessor maps) which is mostly open land and includes a pond. The farm has the following equipment:

Rotem Controllers
Valco nests (installed in 2022 \$126,000 cost)
Female Feeders chain Big Dutchman
Male Feeders pan Big Dutchman
Plastic Slats
Packing Machine on the farm, but not currently used
Curtains installed 2023
Acme 48" fans
Farm Alarm
3 Wells and Public water
Compost for mortality