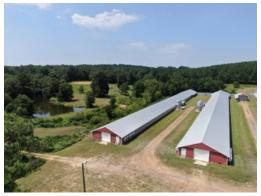

### Estes Breeder Farm – Two House Farm in Winston Co, Mississippi

Estes Farm is a two house breeder hen farm located near Louisville, Mississippi in Winston County. The farm has two 40×500 houses that were built in 2010. The farm also has another two 40×500 houses that were built in the 1990s and are not in production currently. The farm has 39 more or less acres (acreage was derived from the Winston County Tax assessor maps) which is mostly open land and includes a pond. The farm has the following equipment:

This farm has a projected gross annual income of \$170,000. The first flock with Tyson was placed in January 2023. All historical incomes will have four houses and be with a different integrator.

This farm is located between Noxapater, Philadelphia, and Lousiville, Mississippi. The farm has plenty of nice home sites.