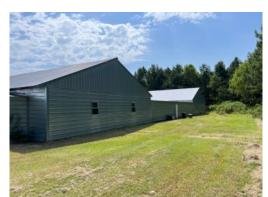

### Estes Breeder Farm – Two House Farm in Winston Co, Mississippi

Estes Farm is a two house breeder hen farm located near Louisville, Mississippi in Winston County. The farm has two 40×500 houses that were built in 2010. The farm also has another two 40×500 houses that were built in the 1990s and are not in production currently. The farm has 39 more or less acres (acreage was derived from the Winston County Tax assessor maps) which is mostly open land and includes a pond. The farm has the following equipment: