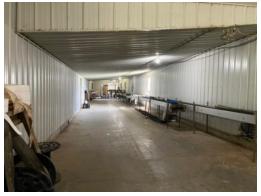

Rotem Controllers
Valco nests (installed in 2022 \$126,000 cost)
Female Feeders chain Big Dutchman
Male Feeders pan Big Dutchman
Plastic Slats
Packing Machine on the farm, but not currently used
Curtains installed 2023
Acme 48" fans
Farm Alarm
3 Wells and Public water
Compost for mortality